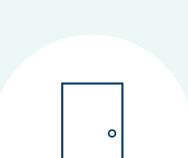

## **Windows**

The square brush was made with windows in mind! The narrow 1" brush head was shaped to fit in most window mullions perfectly, great when precision control is needed.

## Square

designed for narrow molding & window trim