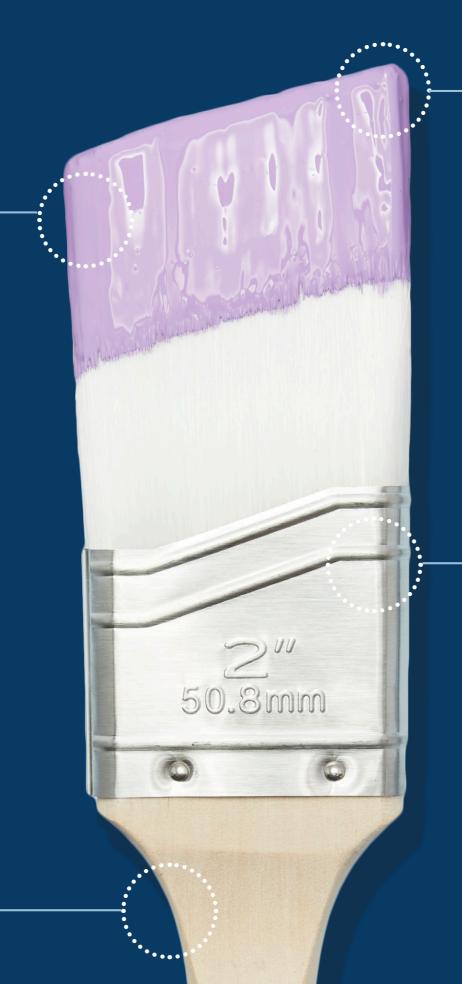

### **Constructed to Last**

Zibra paintbrushes are designed to last. The professional painter will appreciate the craftsmanship of aluminum and wood inserts, using 100% epoxy glue, combined with three headed nail pins. Zibra brush filaments are wrapped in a stainless steel ferrule, showcasing the finest proprietary filaments ever created.