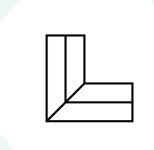

## **Triangle**

Triangle brush head designed for wall corners & cabinet fronts

Fan

Fan brush head designed for narrow molding & flat surfaces

**Palm Pro** 

Unique handle design for comfort & accuracy

On Trim/Molding

Chairs, **Bed Frame** 

**Corners** 

**Cabinets** 

**Raised Panels** 

**Next to Outlet Switch** 

ON Trim/Molding

Picture Frames, Pots/Planters

**Toy Chest** 