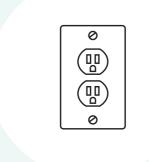

Chairs, **Bed Frame** 

**Corners** 

**Cabinets** 

**Raised Panels** 

**Next to Outlet Switch** 

ON Trim/Molding

Picture Frames, Pots/Planters

**Toy Chest** 