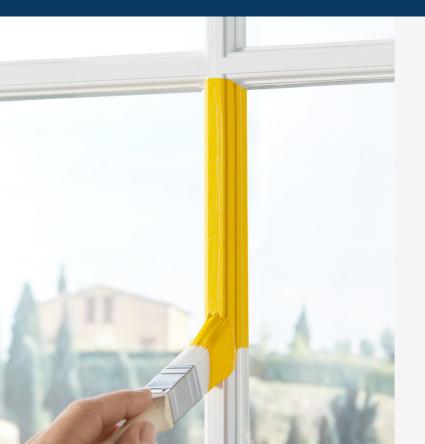

## **Windows**

The square brush was made with windows in mind! The narrow 1" brush head was shaped to fit in most window mullions perfectly, great when precision control is needed.

## Square

designed for narrow molding & window trim