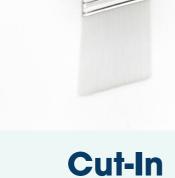

## **Windows**

The square brush was made with windows in mind! The narrow 1" brush head was shaped to fit in most window mullions perfectly, great when precision control is needed.

## Square

designed for narrow molding & window trim