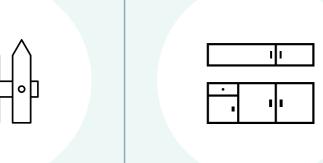

## **Narrow Molding**

The small 1" brush head on our square brush is the easy choice when painting narrow molding on baseboards, walls, or furniture.

## Flat Ledges

The square brush also is a great choice when painting flat ledges, like on the arm of a chair.

## Square

designed for narrow molding & window trim