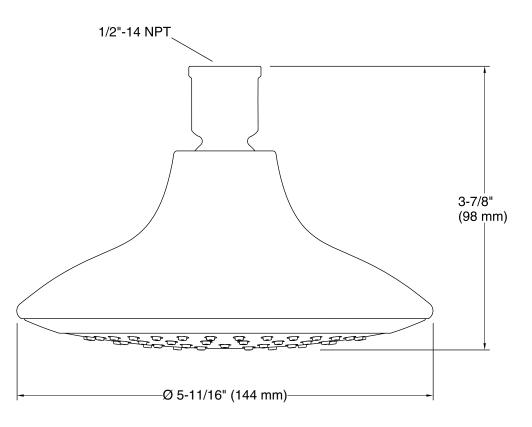

### Installation

• 1/2" - 14 NPT connection.

#### **Technical Information**

All product dimensions are nominal.

Showerhead/Body Spray:

Rated maximum flow: 2.5 gal/min (9.5 l/min)