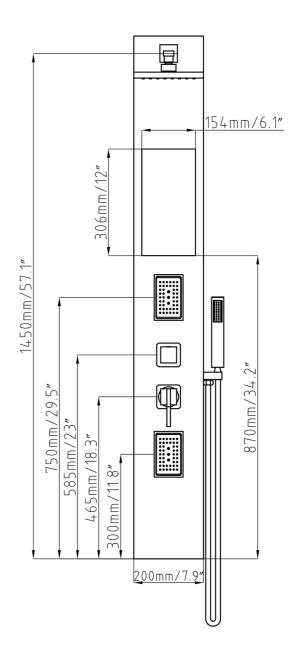

## Specification Sheet:

**Shower Panel** 

| Connection              | Two Standard 1/2" Hose   |
|-------------------------|--------------------------|
| Overall Height(in.)     | 59"                      |
| Dimensions(in.)         | 59.1"H x7.87"W x 2.7"D   |
| Control Type            | Pressure Balance Control |
| Simultaneously Function | No                       |
| Overhead Shower         | Rainfall / Waterfall     |
| No. of Body Jets        | 2                        |
| Handshower              | Single-function          |
|                         |                          |

| Jet Function      | Multiple                      |
|-------------------|-------------------------------|
| Material          | Stainless Steel               |
| Color             | Black Painted                 |
| Flow Rate (GPM)   | 2.5                           |
| Installation Type | Wall Mount                    |
| Certification     | US & Canada cUPC Certified    |
| Warranty          | Limited 1-Year Parts Warranty |
| Tub Spout         | No                            |
|                   |                               |