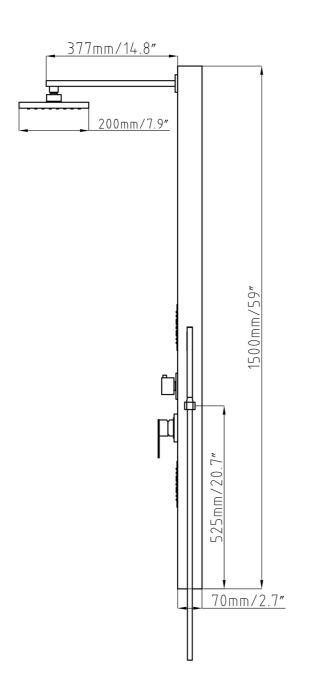

## Specification Sheet:

**Shower Panel** 

| Connection              | Two Standard 1/2" Hose   |
|-------------------------|--------------------------|
| Overall Height(in.)     | 59"                      |
| Dimensions(in.)         | 59.1"H x7.87"W x 2.7"D   |
| Control Type            | Pressure Balance Control |
| Simultaneously Function | No                       |
| Overhead Shower         | Rainfall / Waterfall     |
| No. of Body Jets        | 2                        |
| Handshower              | Single-function          |
|                         |                          |

| Jet Function      | Multiple                      |
|-------------------|-------------------------------|
| Material          | Stainless Steel               |
| Color             | Black Painted                 |
| Flow Rate (GPM)   | 2.5                           |
| Installation Type | Wall Mount                    |
| Certification     | US & Canada cUPC Certified    |
| Warranty          | Limited 1-Year Parts Warranty |
| Tub Spout         | No                            |
|                   |                               |