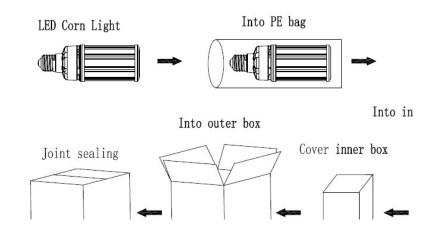

## **PACKAGE**

|           | Size           | Qty / Carton | Net Weight / Carton | Gross Weight / Carton |
|-----------|----------------|--------------|---------------------|-----------------------|
| Inner box | 270*95*95 MM   | 1 PC         | 0.66 KG             | 0.81 KG               |
| Outer box | 400*305*290 MM | 12 PCS       | 8.0 KG              | 10.7 KG               |