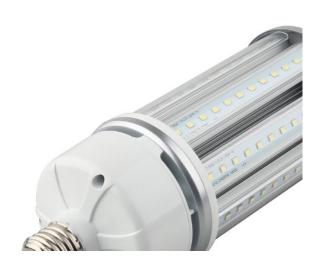

## **DIMENSIONS**

**E26** 







## **ADVANTAGE**

- > UL cUL DLC certificate.
- > E39 EX39 lamp base.
- Big heat sink, NO fan.
- ➤ Internal driver, input voltage AC100-277V.
- Meet 6KV surge immunity level.
- Sealant pouring for whole driver and lamp plastic housing.
- Long lifespan and good heat dissipation.
- Direct replacement for Metal Halide, easy installation.
- Fits many different fixtures to replace traditional lamps.

### **APPLICATION**

Replacement Lamps for Outdoor Pole/Arm-mounted
 Decorative Luminaires (Type B)

### NOTICE FOR USER

- Please turn off power before install or change assembly parts.
- The input voltage and lamps should be matched, after connecting the power line, Please make sure the wiring section is insulated.
- Make sure to remove or bypass the ballast i