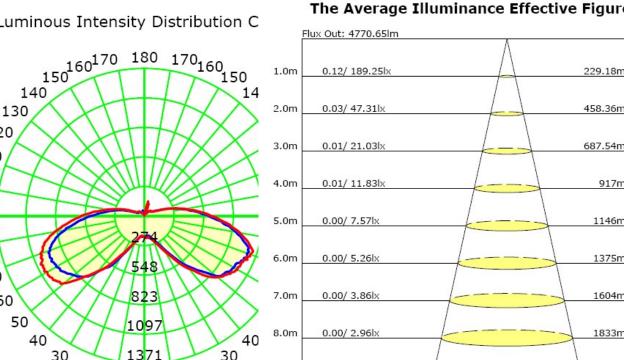

### LIGHT DISTRIBUTION TESTING PARAMETERS

Remark: The testing data comes from the product in luminaires.

# **Luminaire Property**

Luminaire Manufacturer:

Voltage: 120.0 V Current: 0.4309 A Power: 51.30 W Power Factor: 0.992

# **Photometric Results**

IES Classification: Type I

Total Rated Lamp Lumens: 5870.2 lm

Efficiency: 100% Unward Datio: 2004

120

110 100

90

80

70

60

Longitudinal Classification: Measurement Flux: 5870.2 Downward Ratio: 80% Luminairo Efficacy Dating (1

Luminous Intensity Distribution C