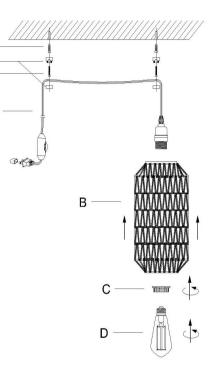

## Model# DD-162

| Pendant Light Instructions |                               |         |     |       |               |         |     |
|----------------------------|-------------------------------|---------|-----|-------|---------------|---------|-----|
| PIECE                      | DESCRIPTION                   | PICTURE | QTY | PIECE | DESCRIPTION   | PICTURE | QTY |
| A                          | Cable, Switch,<br>Lamp Holder |         | 1X  | E     | Plastic Dowel | Ĩ       | 2X  |
| в                          | Rattan<br>Lampshade           |         | 1X  | F     | Swag Hook     |         | 2X  |
| с                          | Lamp Holder<br>Knob           |         | 1X  | G     | Screw         | ******* | 2X  |
| D                          | Light Bulb                    |         | 1X  |       |               |         |     |