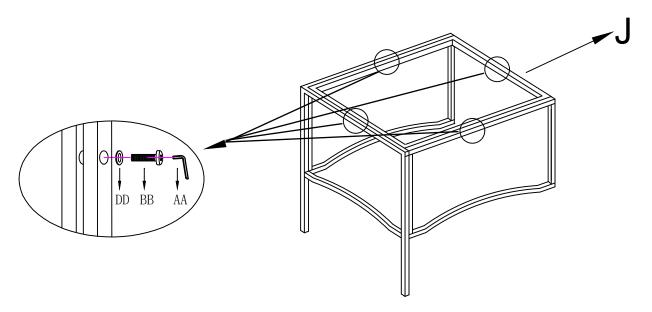

### PACKAGE CONTENTS

| Part | Description |                           | Qty | Part | Description               | Qty |
|------|-------------|---------------------------|-----|------|---------------------------|-----|
| A    | A           | Armchair Left<br>Armrest  | 2   | F    | Side Table<br>Front Panel | 1   |
| В    |             | Armchair<br>Right Armrest | 2   | G    | Side Table<br>Right Panel | 1   |
| С    |             | Armchair<br>Back          | 2   | Н    | Side Table<br>Left Panel  | 1   |
| D    |             | Armchair<br>Seat          | 2   | J    | Side Table<br>Top Panel   | 1   |
| E    |             | Side Table<br>Back Panel  | 1   |      |                           |     |

## SIDE TABLE ASSEMBLY