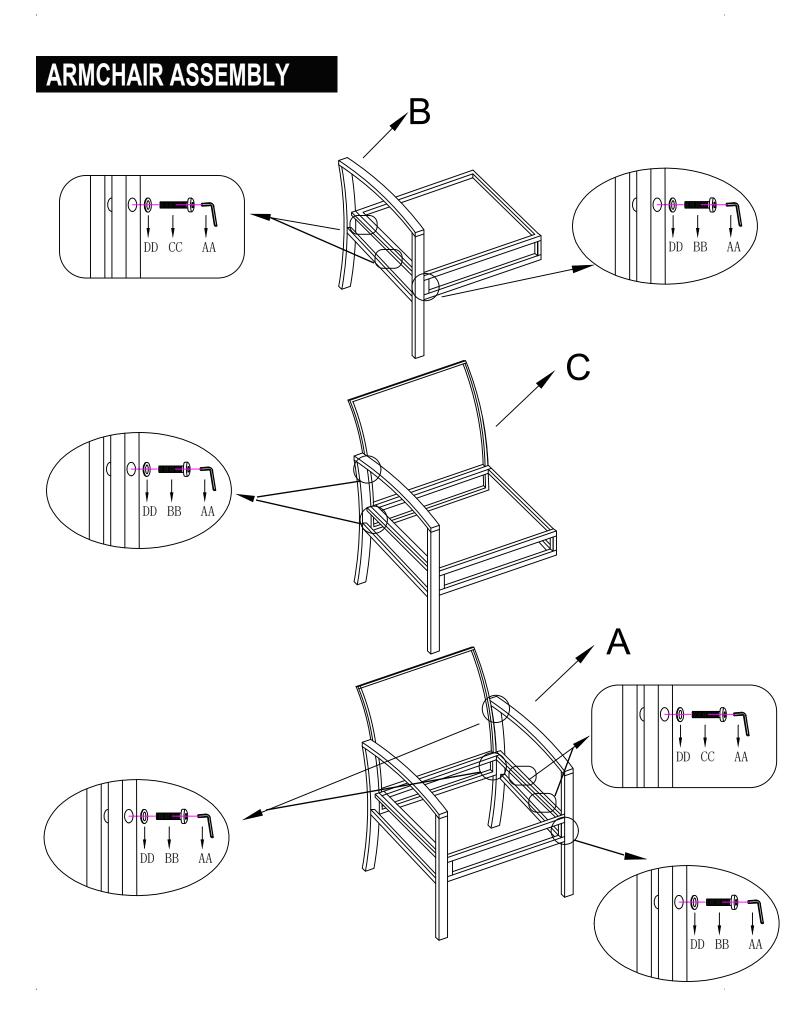

### PACKAGE CONTENTS

| Part | Description |                           | Qty | Part | Description               | Qty |
|------|-------------|---------------------------|-----|------|---------------------------|-----|
| A    | A           | Armchair Left<br>Armrest  | 2   | F    | Side Table<br>Front Panel | 1   |
| В    |             | Armchair<br>Right Armrest | 2   | G    | Side Table<br>Right Panel | 1   |
| С    |             | Armchair<br>Back          | 2   | Н    | Side Table<br>Left Panel  | 1   |
| D    |             | Armchair<br>Seat          | 2   | J    | Side Table<br>Top Panel   | 1   |
| E    |             | Side Table<br>Back Panel  | 1   |      |                           |     |