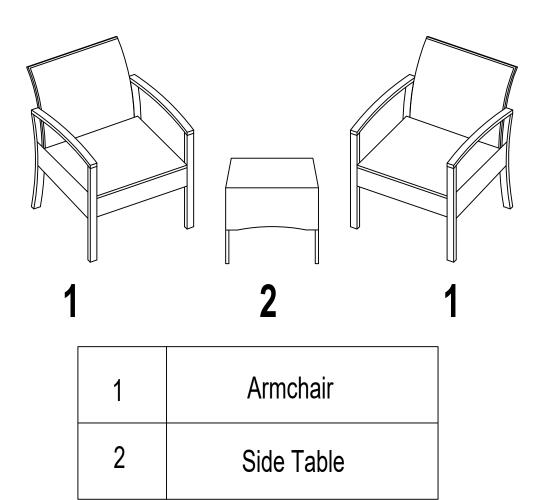

### PACKAGE CONTENTS

| Part | Description |                           | Qty | Part | Description               | Qty |
|------|-------------|---------------------------|-----|------|---------------------------|-----|
| A    | A           | Armchair Left<br>Armrest  | 2   | F    | Side Table<br>Front Panel | 1   |
| В    |             | Armchair<br>Right Armrest | 2   | G    | Side Table<br>Right Panel | 1   |
| С    |             | Armchair<br>Back          | 2   | Н    | Side Table<br>Left Panel  | 1   |
| D    |             | Armchair<br>Seat          | 2   | J    | Side Table<br>Top Panel   | 1   |
| E    |             | Side Table<br>Back Panel  | 1   |      |                           |     |