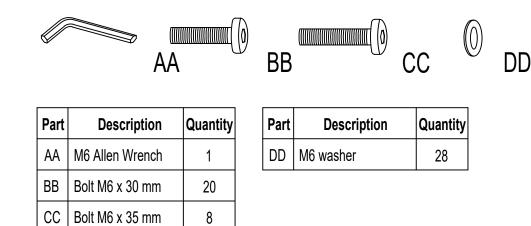

should always be followed to reduce the risk of personal injury and mamage to equipment. Please read all instructions before assembly and usage.

WARNING: Keep all children and pets away from assembly area. Children and pets should be supervised when they are in the area of the sofa set construction. Keep assembly area at least 6 feet from any obstruction such as fence, garage, house, overhanging branches, laundry line or electrical wires. Check all bolts for tightness before use. IMPORTTANT- check and tighten bolts often to keep them secure!

**CAUTION:** Sofa is for seating purpose only. Standing on or misue of the sofa may result in damage of injury. Not intended for commercial use.

Weight limited for the seat: 250 lbs (113.5kg)

NOTICE: For outdoor use only

#### HARDWARES INCLUDED



#### **Care and Maintenance**

Before using, clean the Sofa completely with a soft dry towel. When not in use, wipe free of any dirt or loose objects, wash with a mild solution of soap and water; rinse thoroughly and dry completely. Do not use strong detergent orabrasive cleaners. Over time nuts and bolts can loosen. Occasionally, check nuts and bolts, re-tighten if necessary.

We recommend the cushions are stored away when not in use or during winter time to prolong the life of your product.

### PACKAGE CONTENTS

| Part | Description |                           | Qty | Part | Description               | Qty |
|------|-------------|---------------------------|-----|------|---------------------------|-----|
| A    | A           | Armchair Left<br>Armrest  | 2   | F    | Side Table<br>Fro