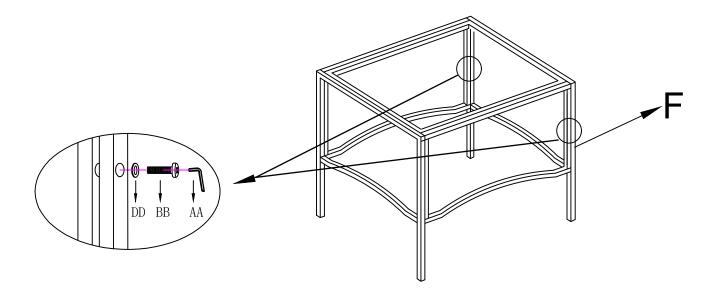

### PACKAGE CONTENTS

| Part | Description |                           | Qty | Part | Description               | Qty |
|------|-------------|---------------------------|-----|------|---------------------------|-----|
| A    | A           | Armchair Left<br>Armrest  | 2   | F    | Side Table<br>Front Panel | 1   |
| В    |             | Armchair<br>Right Armrest | 2   | G    | Side Table<br>Right Panel | 1   |
| С    |             | Armchair<br>Back          | 2   | Н    | Side Table<br>Left Panel  | 1   |
| D    |             | Armchair<br>Seat          | 2   | J    | Side Table<br>Top Panel   | 1   |
| E    |             | Side Table<br>Back Panel  | 1   |      |                           |     |

## SIDE TABLE ASSEMBLY