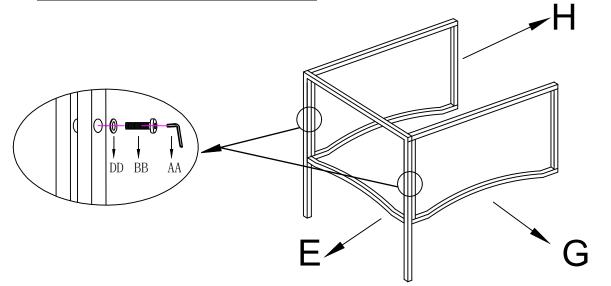

use or during winter time to prolong the life of your product.

### PACKAGE CONTENTS

| Part | Description |                           | Qty | Part | Description               | Qty |
|------|-------------|---------------------------|-----|------|---------------------------|-----|
| A    | A           | Armchair Left<br>Armrest  | 2   | F    | Side Table<br>Front Panel | 1   |
| В    |             | Armchair<br>Right Armrest | 2   | G    | Side Table<br>Right Panel | 1   |
| С    |             | Armchair<br>Back          | 2   | Н    | Side Table<br>Left Panel  | 1   |
| D    |             | Armchair<br>Seat          | 2   | J    | Side Table<br>Top Panel   | 1   |
| E    |             | Side Table<br>Back Panel  | 1   |      |                           |     |



## SIDE TABLE ASSEMBLY