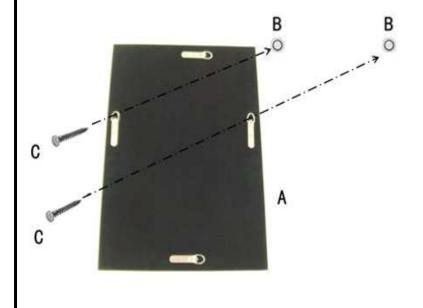

#### STEP:

- Measure the distance between the 2 hinges located on the back of unit, be aware you have two options of hanging your mirror.
- 2. Locate a desired location on the wall, measure and mark the same distance as the back of unit.
- 3. Drill two 3/16" diameter holes on wall. Insert Plastic Anchors (B) into the holes on wall.
- 4. Insert Screws **(C)**into Plastic Anchors
  on the wall using
  Phillips screwdriver.
- 5. Hang the mirror using the hinges on the back of the unit onto the screws located on the wall and make sure it is secure.