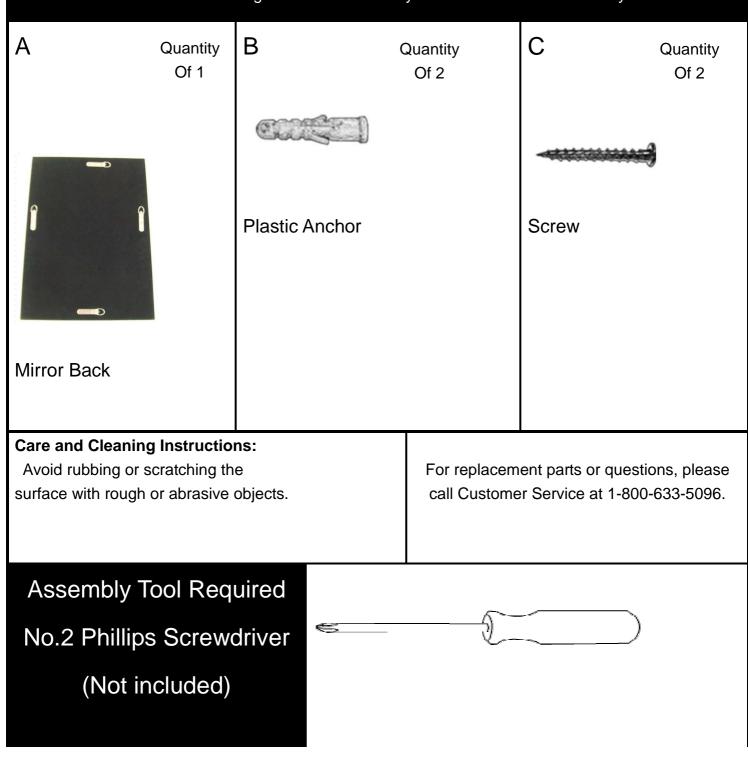

Before beginning assembly, separate each type of screw. Carefully study the screw diagrams below. You may receive extra hardware with your unit.

Tool List: Drill, 3/16" Drill Bit, Tape Measure and Pencil