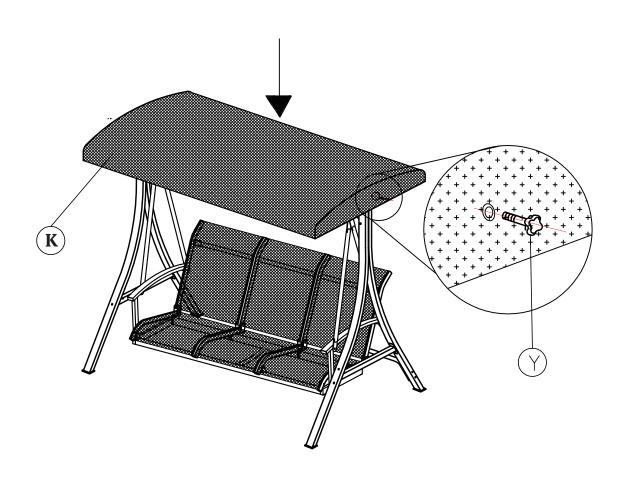

Step-5 Loose the part M(back) screws first, then connect part L(seat) together by the screws.

Use bolt Q connect Part I with Part L

**Step-7** Use part H to hook the seat to the frame

**Step-8** Use Part Y to fix the canopy to the ends of the beam