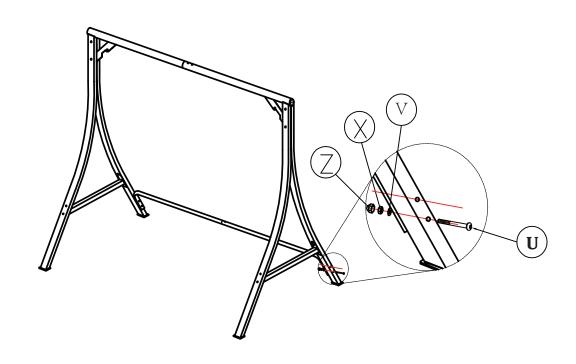

Use bolt P to connect Part E and Part A & B.

Step-3 Use bolt O to connect Part G and Part F to build a connection tube for the rear foot.

 $Step-4\ \ \text{Use bolt U to connect the rear foot tube with part B}.$ 