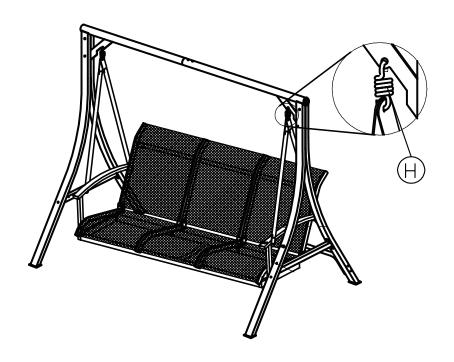

Step-5 Loose the part M(back) screws first, then connect part L(seat) together by the screws.

Use bolt Q connect Part I with Part L

**Step-7** Use part H to hook the seat to the frame

**Step-8** Use Part Y to fix the canopy to the ends of the beam