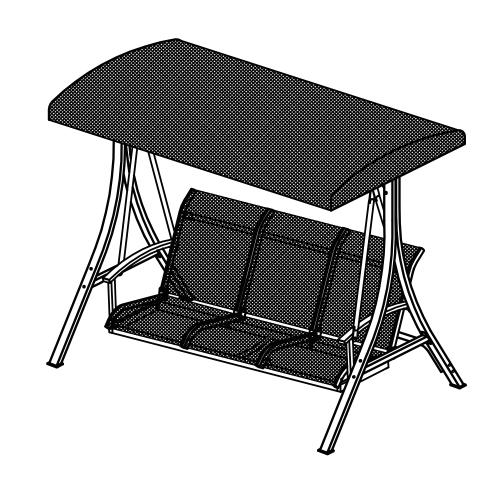

# Brenda swing chair Assembly Manual



KOZYARD LLC PRODUCTS

www.kozyard.com

#### **ASEEMBLY INSTUCTION**

BEFORE ASSEMBLING, MAKE SURE THAT YOU LAY OUT AND IDENTIFY ALL PARTS LISTED BELOW IN THE PARTS LIST. INSTALL ON LEVEL GROUND.

INSTALL NOT LESS THAN 6 FEET FROM ANY OBSTRUCTION SUCH AS FENCE, GARAGE, HOUSE, OVERHANGING BRANCHES, LAUNDRY LINES, OR ELECTRICAL WIRES.

TIGHTEN ALL NUTS AND BOLTS SECURELY. ALL BOLTS SHOULD BE HAND TIGHENED BEFORE USE. NEVER USE POWER TOOLS OR EXCESSIVE FORCE DURING ASSEMBLY AND TIGHTENING OF BOLTS.

IT IS RECOMMENDED TO BE AT LEAST 2 PEOPLE FORE A SAFE ASSEMBLY OF THE PRODUCT.



#### **IMPORTANT NOTICE:**

- 1. Please refrain from kneeling or standing on the swing chair.
- 2. Ensure that the weight on the swing does not exceed the 700 lbs limit.
- 3. Prior to use, make certain that the swin