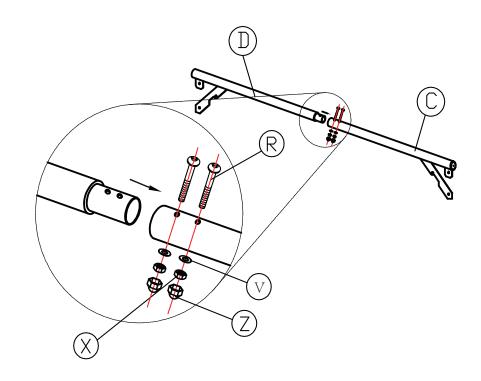

# Step-1 Use bolt R to connect part D and C to build the beam.

Step-2 Use bolt S to connect Part A and B, then connect with the beam.
Attention: Both part A should be the same side, and both Part B should be in the other side.