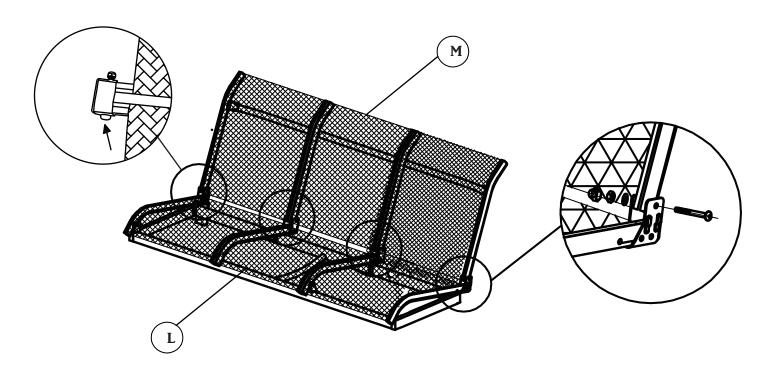

Step-5 Loose the part M(back) screws first, then connect part L(seat) together by the screws.

Use bolt Q connect Part I with Part L

**Step-7** Use part H to hook the seat to the frame

**Step-8** Use Part Y to fix the canopy to the ends of the beam