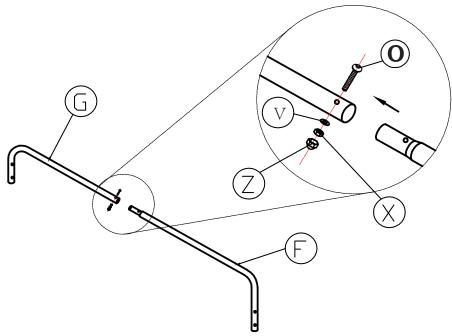

Use bolt P to connect Part E and Part A & B.

Step-3 Use bolt O to connect Part G and Part F to build a connection tube for the rear foot.

 $Step-4\ \ \text{Use bolt U to connect the rear foot tube with part B}.$ 