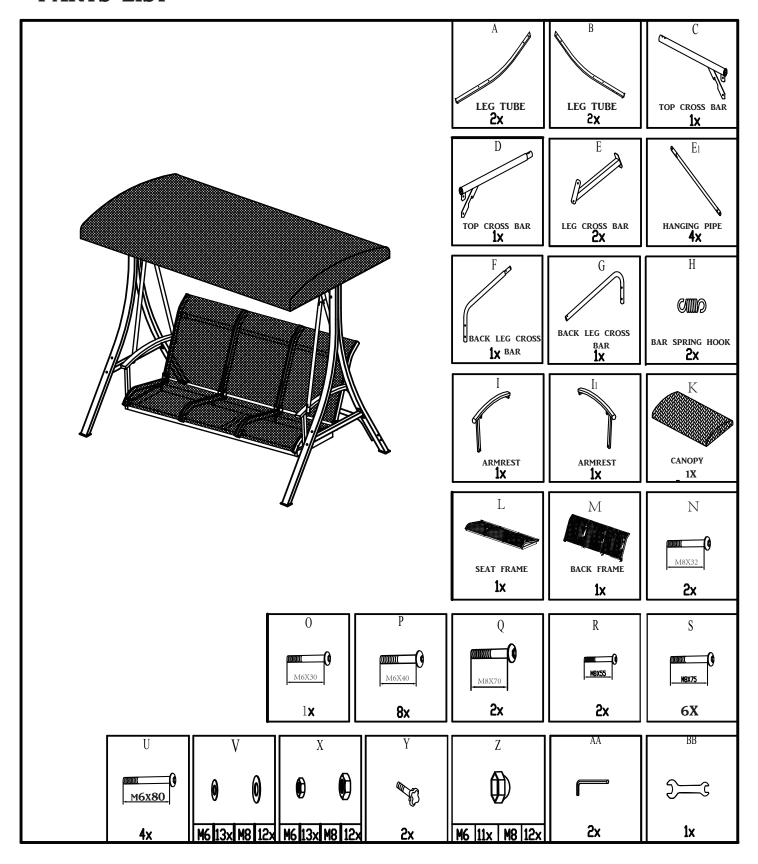

TS LISTED BELOW IN THE PARTS LIST. INSTALL ON LEVEL GROUND.

INSTALL NOT LESS THAN 6 FEET FROM ANY OBSTRUCTION SUCH AS FENCE, GARAGE, HOUSE, OVERHANGING BRANCHES, LAUNDRY LINES, OR ELECTRICAL WIRES.

TIGHTEN ALL NUTS AND BOLTS SECURELY. ALL BOLTS SHOULD BE HAND TIGHENED BEFORE USE. NEVER USE POWER TOOLS OR EXCESSIVE FORCE DURING ASSEMBLY AND TIGHTENING OF BOLTS.

IT IS RECOMMENDED TO BE AT LEAST 2 PEOPLE FORE A SAFE ASSEMBLY OF THE PRODUCT.



#### **IMPORTANT NOTICE:**

- 1. Please refrain from kneeling or standing on the swing chair.
- 2. Ensure that the weight on the swing does not exceed the 700 lbs limit.
- 3. Prior to use, make certain that the swing is positioned on a stable, level surface.
- 4. When encountering rain or snow, remember to store the cushion away.

## **PARTS LIST**



# Step-1 Use bolt R to connect part D and C to build the beam.



Step-2 Use bolt S to connect Part A and B, then connect with the beam.
Attention: Both part A should be the same side, and both Part B should be in the other side.



Use bolt P to connect Part E and Part A & B.

Step-3 Use bolt O to connect Part G and Part F to build a connection tube for the rear foot.



 $Step-4\ \ \text{Use bolt U to connect the rear foot tube with part B}.$ 



Step-5 Loose the part M(back) screws first, then connect part L(seat) together by the screws.





Use bolt Q connect Part I with Part L

**Step-7** Use part H to hook the seat to the frame



**Step-8** Use Part Y to fix the canopy to the ends of the beam



**Step-9** Tight all of the screws.



In the end, check that all screws are securely