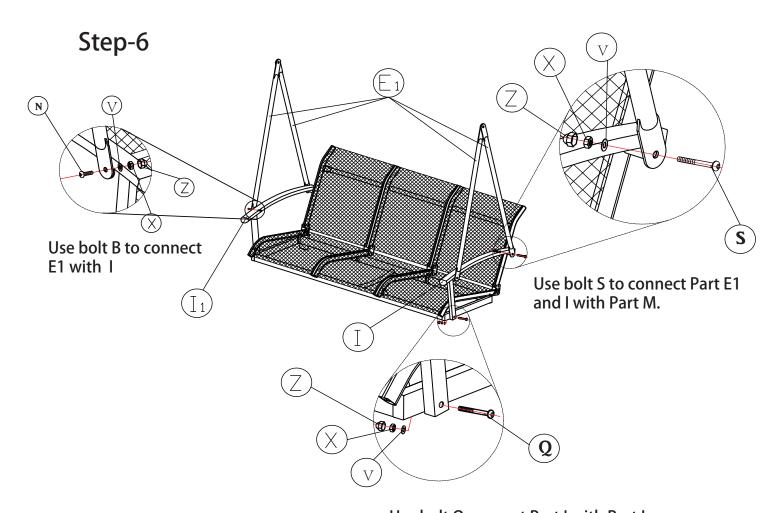

Step-5 Loose the part M(back) screws first, then connect part L(seat) together by the screws.

Use bolt Q connect Part I with Part L

**Step-7** Use part H to hook the seat to the frame

**Step-8** Use Part Y to fix the canopy to the ends of the beam