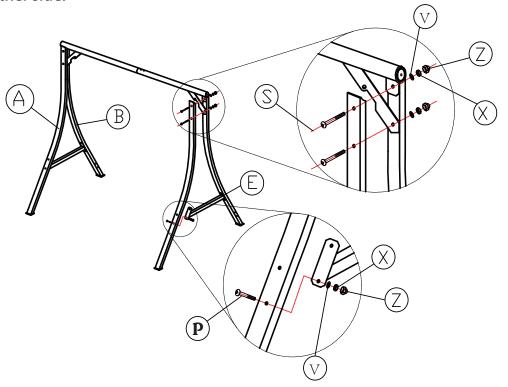

# Step-1 Use bolt R to connect part D and C to build the beam.

Step-2 Use bolt S to connect Part A and B, then connect with the beam.
Attention: Both part A should be the same side, and both Part B should be in the other side.

Use bolt P to connect Part E and Part A & B.

Step-3 Use bolt O to connect Part G and Part F to build a connection tube for the rear foot.

 $Step-4\ \ \text{Use bolt U to connect the rear foot tube with part B}.$ 