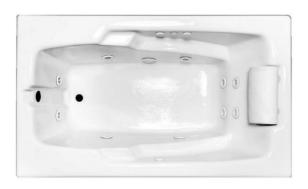

### **Features**

- · Color-matched jet trim & Pillow included
- 10 Self draining, adjustable hydrotherapy jets
- 3-Speed control for the 9 Amp pump
- Constructed of high-gloss durable acrylic
- Pre-leveled base for easy installation
- Inline maintenance heater included
- Heater requires a 20amp, dedicated GFCI
- · Can be installed as an undermount
- Made in the USA