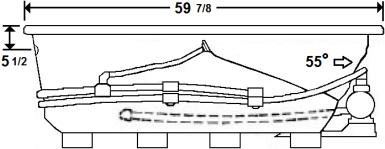

# \*All dimensions are +/- 1/2" and subject to change without notice\* Confirm specifications before installation

Standard (S) Pump & Heater Location