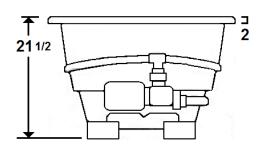

#### **Technical Information**

• Cut-Out Dimensions: 57 7/8" x 33 7/8"

• Weight: 135 lbs.

Water Depth to Overflow: 15"Water Operating Level: 44 gal.

Water Capacity: 58 gal.

Sump Dimension: 37" x 19"