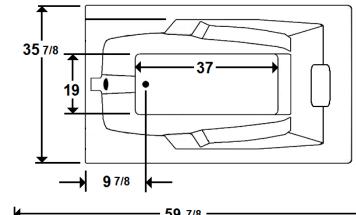

#### **Technical Information**

• Cut-Out Dimensions: 57 7/8" x 33 7/8"

• Weight: 135 lbs.

Water Depth to Overflow: 15"Water Operating Level: 44 gal.

Water Capacity: 58 gal.

Sump Dimension: 37" x 19"