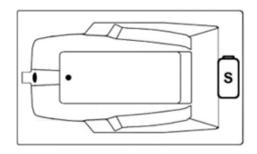

# \*All dimensions are +/- 1/2" and subject to change without notice\* Confirm specifications before installation

Standard (S) Pump & Heater Location