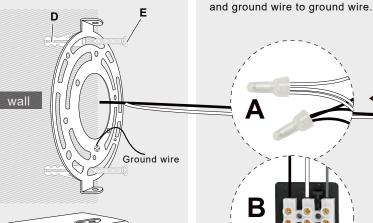

04

Fixture wires should be

Α

B

connected to ceiling wires by

color, black wire to be attached

to the black wire, white to white

01 Snap into the lampshade tighten from the notch 02

## 03

Screw the Mounting Bracket to the wall or junction box . (There are many gaps, you can screw it to the wall.)

If you install the Mounting Bracket into the electrical box, please use F to fix it instead of E. For your safety, you should use wire connetor A or B as you like, if you choose connector A, you need to use Electric tape for it.