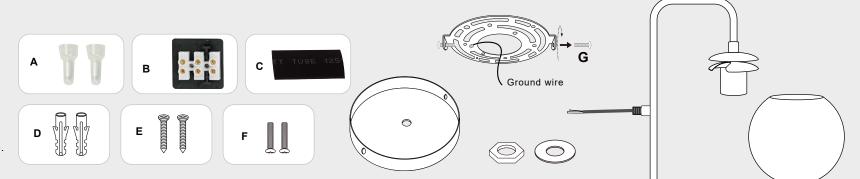

## NOTE :

1. Please Check whether the accessories are missing in time after unpacking. (Bulbs not included)

2. We offer 12 months guarantee. If you find any damaged or missing parts in transit, please feel free to contact us, we will solve it as soon as possible.

## 03

Screw the Mounting Bracket to the wall or junction box . (There are many gaps, you can screw it to the wall.)

If you install the Mounting Bracket into the electrical box, please use F to fix it instead of E. For your safety, you should use wire connetor A or B as you like, if you choose connector A, you need to use Electric tape for it.