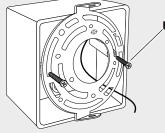

## 03

Screw the Mounting Bracket to the wall or junction box . (There are many gaps, you can screw it to the wall.)

If you install the Mounting Bracket into the electrical box, please use F to fix it instead of E. For your safety, you should use wire connetor A or B as you like, if you choose connector A, you need to use Electric tape for it.