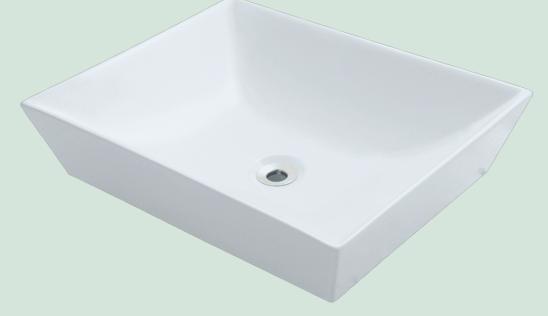

# V370-WHITE Vessel Sink

## Porcelain

Our porcelain sinks are made of true vitreous china and are triple glazed to create the strongest sink you will find. All of our porcelain sinks are covered by a limited lifetime warranty. All undermount sinks come with a cardboard cutout template and mounting hardware.

19 5/8" x 16" x 4 1/2" Vessel Installation True Vitreous China No Hardware Needed Lifetime Warranty