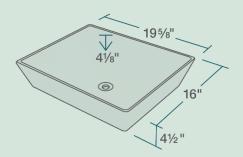

19 5/8" x 16" x 4 1/2" Vessel Installation True Vitreous China No Hardware Needed Lifetime Warranty

#### Features Vessel 21" Minimum True Vitreous No Hardware Limited Installation Lifetime Warranty Cabinet Size China Needed LLW TVC UPC: 817299010982