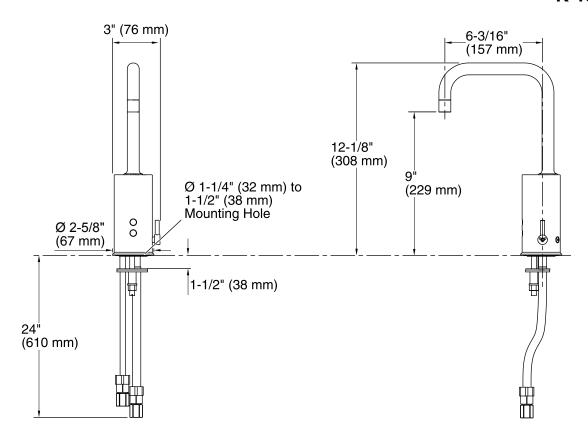

#### **Features**

- 0.5 gal/min (1.9 l/min) flow rate.
- Factory set 30 second max. continual run cycle.
- Vandal-resistant aerator.
- 24" (610 mm) flexible supply hoses for easy installation.
- 6-3/16" (157 mm) spout reach.
- Less drain.

#### **Notes**

Install this product according to the installation guide.

A 1-1/4" (32 mm) minimum to 1-1/2" (38 mm) maximum diameter mounting hole is required.

The minimum distance between the back of the faucet spout and the wall must be 1-3/4" (44 mm). This will allow proper clearance for setscrew access.

The maximum distance between the bathroom sink basin edge to the base of the faucet spout must be 1-3/4" (44 mm).

The maximum height of the lip basin should be 3/4" (19 mm).

Product includes rosebud spray aerator. Other aerator styles are available.