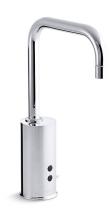

# Gooseneck Insight™ Touchless

DM Faucet w/Mixer K-13472

#### **Features**

- 0.5 gal/min (1.9 l/min) flow rate.
- Factory set 30 second max. continual run cycle.
- Vandal-resistant aerator.
- 24" (610 mm) flexible supply hoses for easy installation.
- 6-3/16" (157 mm) spout reach.
- Less drain.

#### Material

Brass Construction.

### Technology

- Includes two AAA batteries.
- Electronic Insight<sup>™</sup> Sensor Technology for accurate and consistent activation.

#### Installation

- SinIgle-hole mounting.
- Above-counter battery and valve for easy installation and maintenance.