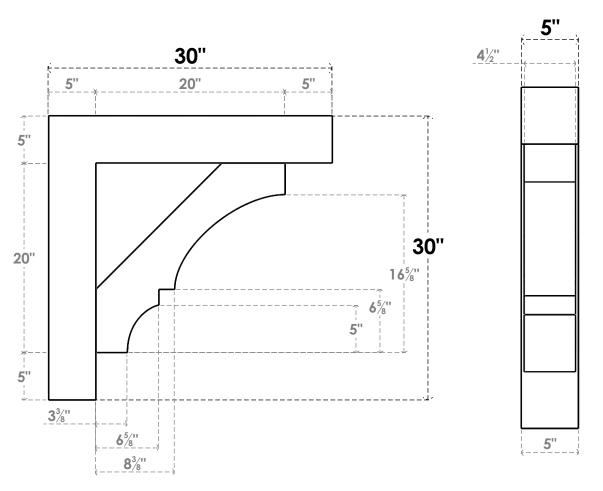

## ITEM NUMBER: BKTP05X30X30BOA05

5"W X 30"D X 30"H X 5"T BALBOA ARCHITECTURAL GRADE PVC OPEN BRACKET, BLOCK TOP AND BACK, 4 1/2"W CLOSED BRACE

**SIDE PROFILE** 

**FRONT PROFILE** 

**ISOMETRIC** 

**GENERATED DATE: 03/21/2024** 