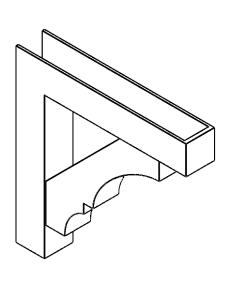

## ITEM NUMBER: BKTP05X30X30BOA05

5"W X 30"D X 30"H X 5"T BALBOA ARCHITECTURAL GRADE PVC OPEN BRACKET, BLOCK TOP AND BACK, 4 1/2"W CLOSED BRACE

**SIDE PROFILE** 

**FRONT PROFILE** 

**ISOMETRIC** 

**GENERATED DATE: 03/21/2024** 