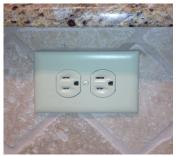

Now the latest addition to the Adjust-A-Box® family puts a new twist on an old favorite with its horizontal orientation — perfect for mounting kitchen and baseboard receptacles.

The single-gang, large-capacity, non-metallic box features a metal bracket for horizontal mounting that clips onto any standard wood or metal stud. The box mounts squarely and securely without screws or nails, but mounting holes are provided for non-standard studs or where more secure mounting is required.

- Preset at ½", adjustable from 0 to 1½" to accommodate varying wall thicknesses
- Horizontal orientation for kitchen, bath and baseboard receptacles
- Large, 21 cu. in. capacity for duplex or GFCI receptacles
- Carlon® Blue™ PVC for easy identification of power
- Ideal for use with ceramic tile and baseboards for new or rework
- Blends well with rectangular tile
- Ideal for use in limited-space multi-level islands