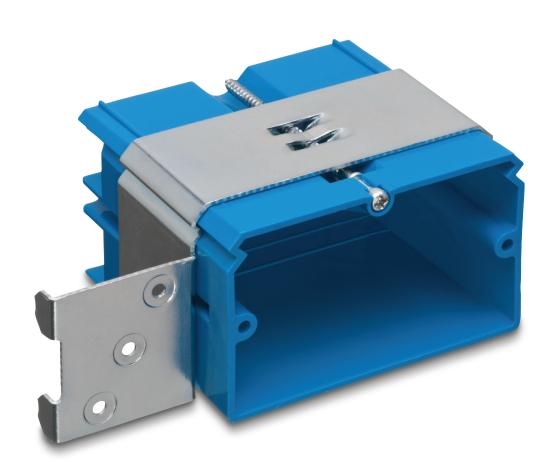

Now the latest addition to the Adjust-A-Box® family puts a new twist on an old favorite with its horizontal orientation — perfect for mounting kitchen and baseboard receptacles.

The single-gang, large-capacity, non-metallic box features a metal bracket for horizontal mounting that clips onto any standard wood or metal stud. The box mounts squarely and securely without screws or nails, but mounting holes are provided for non-standard studs or where more secure mounting is required.

- Preset at ½", adjustable from 0 to 1½" to accommodate varying wall thicknesses
- Horizontal orientation for kitchen, bath and baseboard receptacles
- Large, 21 cu. in. capacity for duplex or GFCI receptacles
- Carlon® Blue™ PVC for easy identification of power
- Ideal for use with ceramic tile and baseboards for new or rework
- Blends well with rectangular tile
- Ideal for use in limited-space multi-level islands

Fast, Easy Installation

Turn the Adjust-A-Box® screw after installation to bring the box flush with the wall surface.