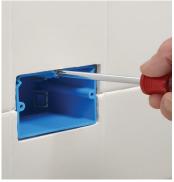

Fast, Easy Installation

Turn the Adjust-A-Box® screw after installation to bring the box flush with the wall surface.