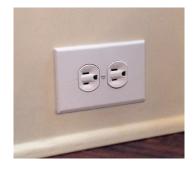

Now the latest addition to the Adjust-A-Box® family puts a new twist on an old favorite with its horizontal orientation — perfect for mounting kitchen and baseboard receptacles.

The single-gang, large-capacity, non-metallic box features a metal bracket for horizontal mounting that clips onto any standard wood or metal stud. The box mounts squarely and securely without screws or nails, but mounting holes are provided for non-standard studs or where more secure mounting is required.

- Preset at ½", adjustable from 0 to 1½" to accommodate varying wall thicknesses
- Horizontal orientation for kitchen, bath and baseboard receptacles
- Large, 21 cu. in. capacity for duplex or GFCI receptacles
- Carlon® Blue™ PVC for easy identification of power
- Ideal for use with ceramic tile and baseboards for new or rework
- Blends well with rectangular tile
- Ideal for use in limited-space multi-level islands