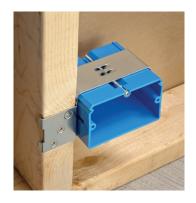

Now the latest addition to the Adjust-A-Box® family puts a new twist on an old favorite with its horizontal orientation — perfect for mounting kitchen and baseboard receptacles.

The single-gang, large-capacity, non-metallic box features a metal bracket for horizontal mounting that clips onto any standard wood or metal stud. The box mounts squarely and securely without screws or nails, but mounting holes are provided for non-standard studs or where more secure mounting is required.

- Preset at ½", adjustable from 0 to 1½" to accommodate varying wall thicknesses
- Horizontal orientation for kitchen, bath and baseboard receptacles
- Large, 21 cu. in. capacity for duplex or GFCI receptacles
- Carlon® Blue™ PVC for easy identification of power
- Ideal for use with ceramic tile and baseboards for new or rework
- Blends well with rectangular tile
- Ideal for use in limited-space multi-level islands