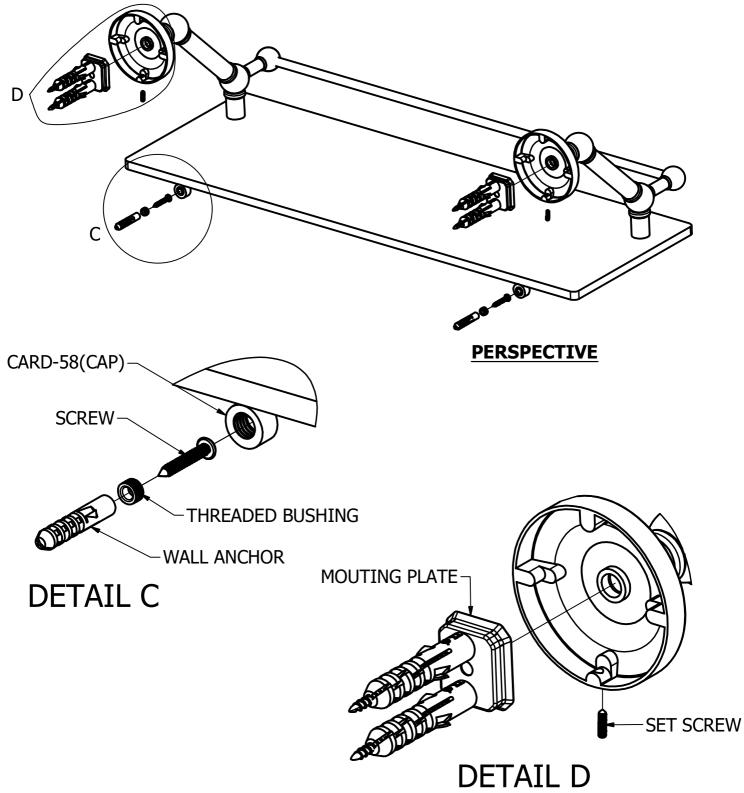

#### (Step1: Attach Bracket to Mounting Plate

Place bracket on mounting plate and secure by tightening set screw as shown below. To secure 2x CARD-58, screw the bushing on to the wall and threading on the cap for the back of the shelf to rest on.