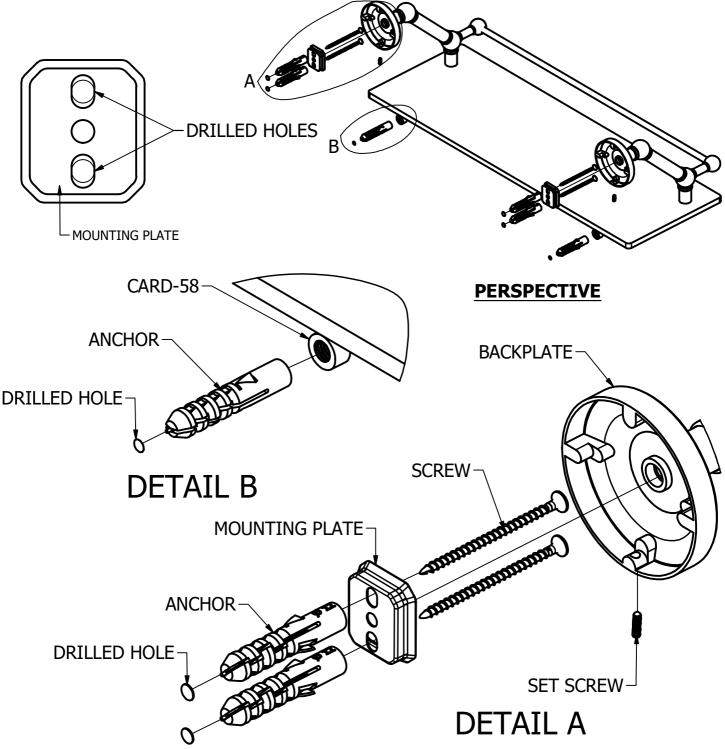

#### **Step1:** Drill Holes in Wall for screws or screw anchors and attached Mounting plate to Wall

Determine your desired location for installation and make a mark for the location of the mounting plate and CARD-58 CAP. Remove mounting plate from backplate by loosening set screw in backplate as pictured below. Place center hole of mounting plate over mark made above. Then also make a mark for 2x CARD-58 CAP under glass 3 inches in from both ends of glass. Make 4 marks where mounting screws will be placed as shown below. Drill hole at each of the mark. (You may substitute other style mounting anchors or screws if desired). Place anchors into the holes made. Place mounting plate over holes and secure to mounting surface using screws as shown below.