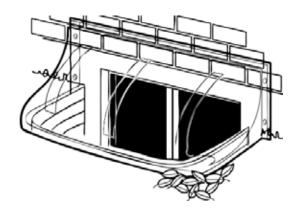

## INSTALLATION

1. Place cover over window well

2. Drill (2) mounting holes on both sides of the window well cover through the plastic flanges. Mark anchor hole locations on both sides of the window.

- 3. Determine length and type of anchor screws required.
- 4. Remove window well cover and drill anchor holes to proper sizes.
- 5. Position cover over window aligning holes with anchors.

6. Secure the window well cover to the wall using anchors. If gaps occur, they may be filled in with caulk. *NOTE: Make sure to maintain sufficient ventilation to allow moisture to escape.* 