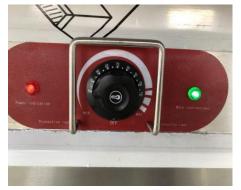

## **Product Composition :**

- 1. FOOD WARMER POT
- 2. STEAM TABLE PAN LID
- 3. ELECTRIC HEAT TUBE
- 4. FOLDING TABLE BOARD
- 5. TEMPERATURE CONTROL KNOB
- 6. WORK STATUS INDICATOR
- 7. TABLE LEGS
- 8. UNDER SHELF
- 9. DRAIN PORT

3. Put Steam Table Pan in to Food Warmer Pot.

4. Connect power supply. Adjust "Temperature Control Knob" to the appropriate scale for your need temperature.

(The red light is lighting when it has connect power. The green light is lighting when it work to heat.)