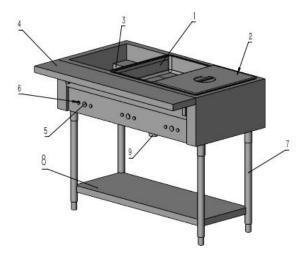

# Instruction

1. First, please confirm the accessories of the product, as shown below.

- 2. Install the Straight Valve on the drain port. Confirm that the drain switch is Turned Off status.
- 3. Install the 4 support table legs and the under shelf .

(1) Use screws and washers to install table legs.

(2)Use screws and curved washers to install under shelf.

4. Taking off the protective film.