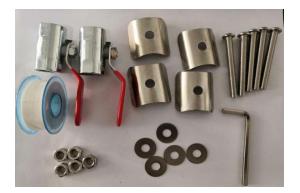

(1) Use screws and washers to install table legs.

(2)Use screws and curved washers to install under shelf.

4. Taking off the protective film.