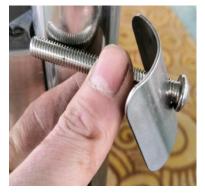

# Instruction

1. First, please confirm the accessories of the product, as shown below.

- 2. Install the Straight Valve on the drain port. Confirm that the drain switch is Turned Off status.
- 3. Install the 4 support table legs and the under shelf .

(1) Use screws and washers to install table legs.

(2)Use screws and curved washers to install under shelf.

4. Taking off the protective film.