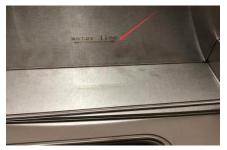

# **Operating Instruction**

1. Check the input voltage. Check the "Temperature Control Knob" is OFF.

2. Add water into the Food Warmer Pot , NOTE : To make the water level exceeds the minimum water level line 1---3cm.