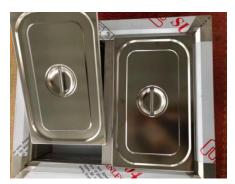

## **Product Composition :**

- 1. FOOD WARMER POT
- 2. STEAM TABLE PAN LID
- 3. ELECTRIC HEAT TUBE
- 4. FOLDING TABLE BOARD
- 5. TEMPERATURE CONTROL KNOB
- 6. WORK STATUS INDICATOR
- 7. TABLE LEGS
- 8. UNDER SHELF
- 9. DRAIN PORT

3. Put Steam Table Pan in to Food Warmer Pot.

4. Connect power supply. Adjust "Temperature Control Knob" to the appropriate scale for your need temperature.

(The red light is lighting when it has connect power. The green light is lighting when it work to heat.)