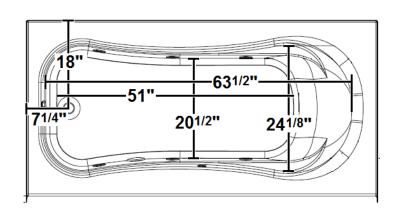

#### **Technical Information**

- Weight: 176 lbs.
- Water Depth to Overflow: 13 1/2"
- Operating Capacity: 50 gal.
- Water Capacity: 68 gal.
- Sump Dimension: 51" x 20 1/2"