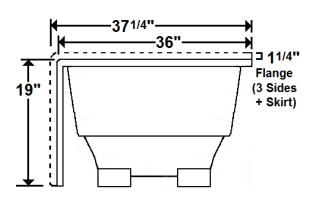

# 72" x 36" Skirted Acrylic Combo Bath

Model Number
7236RWASR064
Right Hand Drain Air Bath in White
7236RWASL064
Left Hand Drain Air Bath in White

#### **Technical Information**

- Weight: 176 lbs.
- Water Depth to Overflow: 13 1/2"
- Operating Capacity: 50 gal.
- Water Capacity: 68 gal.
- Sump Dimension: 51" x 20 1/2"