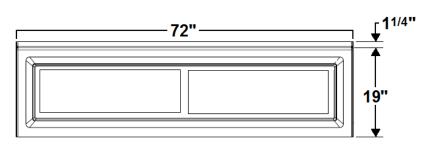

# 72" x 36" Skirted Acrylic Combo Bath

Model Number
7236RWASR064
Right Hand Drain Air Bath in White
7236RWASL064
Left Hand Drain Air Bath in White