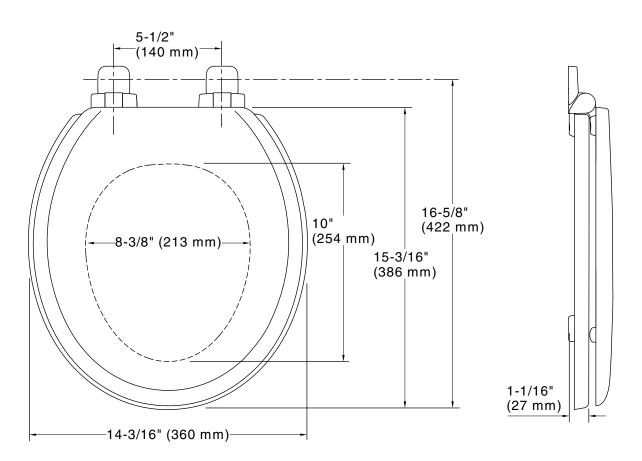

### **Technical Information**

All product dimensions are nominal.

Seat shape type: Round-front
Seat front type: Closed-front
Seat-mounting 5-1/2" (140 mm)

holes: