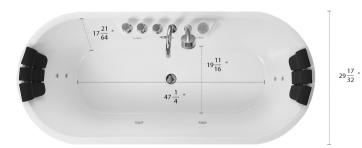

## size

Item Size (inches)

66.93" x 29.53" x 22.83"

Item Interior Size(inches)

47.25" x 19.69" x 17.32"

DIMENSIONS 66.93 W x 29.53 D x 22.83 H 68.5 W x 30.71 D x 27.17 H Soaking Depth (in.)

|   | Soaking Depth (in.)         | 14.17                                                                                                                                                                                                                                  |
|---|-----------------------------|----------------------------------------------------------------------------------------------------------------------------------------------------------------------------------------------------------------------------------------|
|   | FEATURES                    |                                                                                                                                                                                                                                        |
| • | APPLIANCE TYPE              | JETTED BATHTUB                                                                                                                                                                                                                         |
|   | BATH THERAPY TYPE           | JETTED                                                                                                                                                                                                                                 |
|   | COLOR/FINISH                | WHITE                                                                                                                                                                                                                                  |
|   | MATERIAL                    | ACYLIC                                                                                                                                                                                                                                 |
|   | DRAIN LOCATION              | CENTER                                                                                                                                                                                                                                 |
|   | INSTALLATION METHOD         | FREESTANDING                                                                                                                                                                                                                           |
|   | FAUCET MOUNT                | TUB MOUNTED                                                                                                                                                                                                                            |
|   | CONTROL TYPE                | MECHANICAL                                                                                                                                                                                                                             |
|   | TUB DESIGN                  | OVAL                                                                                                                                                                                                                                   |
|   | MAXIMUM NUMBER OF OCCUPANTS | 1                                                                                                                                                                                                                                      |
|   | NUMBER OF JETS              | 8                                                                                                                                                                                                                                      |
|   | SOAKING DEPTH (IN.)         | 14.17                                                                                                                                                                                                                                  |
|   | WATER CAPACITY(GALLONS)     | 65                                                                                                                                                                                                                                     |
|   | VOLTAGE (VOLTS)             | 110-V                                                                                                                                                                                                                                  |
|   | WATTAGE (WATTS)             | 560-W                                                                                                                                                                                                                                  |
|   | LED LIGHT                   | NO                                                                                                                                                                                                                                     |
|   | NUMBER OF LIGHTS            |                                                                                                                                                                                                                                        |
|   | THERMOSTAT                  | NO                                                                                                                                                                                                                                     |
|   | WATERFALL                   | NO                                                                                                                                                                                                                                     |
|   | INTEGRATED SEAT             | NO                                                                                                                                                                                                                                     |
|   | HARDWARE FINISH             | POLISHED CHROME                                                                                                                                                                                                                        |
|   | INCLUDED                    | FAUCETS, DRAIN, HANDSHOWER,<br>HEADREST, OVERFLOW                                                                                                                                                                                      |
|   | FEATURES                    | Adjustable Jet Direction, Adjustable Jet<br>Flow, Caukless, Contoured Back,<br>Hydrotherapy, Integral Drain, Jetted,<br>Pedestal, Predrilled Drain Holes, Predrilled<br>Faucet Holes, Predrilled Overflow Holes,<br>Self Leveling Base |
|   | LISTING AGENCY STANDARDS    | UL CERTIFIED                                                                                                                                                                                                                           |
|   | MANUFACTURER WARRANTY       | 3 YEAR LIMITED MANUFACTURER WARRANTY                                                                                                                                                                                                   |
|   | NET WEIGHT (LBS)            | 110.23                                                                                                                                                                                                                                 |
|   | GROSS WEIGHT (LBS)          | 176.37                                                                                                                                                                                                                                 |
|   | ITEM SIZE (INCHES)          | 66.93 W X 29.53 D X 22.83 H                                                                                                                                                                                                            |
|   | ITEM INTERIOR SIZE(INCHES)  | 47.25 W X 19.69 D X 17.32 H                                                                                                                                                                                                            |
|   | CTN SIZE (INCHES)           | 68.5 W X 30.71 D X 27.17 H                                                                                                                                                                                                             |

Item Interior Size(inches) 47.25" x 19.69" x 17.32" EPV-67AIS01 66.93" x 29.53" x 22.83"