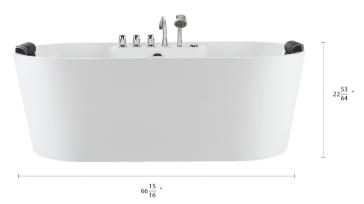

## size

Item Size (inches)

66.93" x 29.53" x 22.83"

Item Interior Size(inches)

47.25" x 19.69" x 17.32"

DIMENSIONS 66.93 W x 29.53 D x 22.83 H 68.5 W x 30.71 D x 27.17 H Soaking Depth (in.)

|   | Soaking Depth (in.)         | 14.17                                                                                                                                                                                                                                  |
|---|-----------------------------|----------------------------------------------------------------------------------------------------------------------------------------------------------------------------------------------------------------------------------------|
|   | FEATURES                    |                                                                                                                                                                                                                                        |
| • | APPLIANCE TYPE              | JETTED BATHTUB                                                                                                                                                                                                                         |
|   | BATH THERAPY TYPE           | JETTED                                                                                                                                                                                                                                 |
|   | COLOR/FINISH                | WHITE                                                                                                                                                                                                                                  |
|   | MATERIAL                    | ACYLIC                                                                                                                                                                                                                                 |
|   | DRAIN LOCATION              | CENTER                                                                                                                                                                                                                                 |
|   | INSTALLATION METHOD         | FREESTANDING                                                                                                                                                                                                                           |
|   | FAUCET MOUNT                | TUB MOUNTED                                                                                                                                                                                                                            |
|   | CONTROL TYPE                | MECHANICAL                                                                                                                                                                                                                             |
|   | TUB DESIGN                  | OVAL                                                                                                                                                                                                                                   |
|   | MAXIMUM NUMBER OF OCCUPANTS | 1                                                                                                                                                                                                                                      |
|   | NUMBER OF JETS              | 8                                                                                                                                                                                                                                      |
|   | SOAKING DEPTH (IN.)         | 14.17                                                                                                                                                                                                                                  |
|   | WATER CAPACITY(GALLONS)     | 65                                                                                                                                                                                                                                     |
|   | VOLTAGE (VOLTS)             | 110-V                                                                                                                                                                                                                                  |
|   | WATTAGE (WATTS)             | 560-W                                                                                                                                                                                                                                  |
|   | LED LIGHT                   | NO                                                                                                                                                                                                                                     |
|   | NUMBER OF LIGHTS            |                                                                                                                                                                                                                                        |
|   | THERMOSTAT                  | NO                                                                                                                                                                                                                                     |
|   | WATERFALL                   | NO                                                                                                                                                                                                                                     |
|   | INTEGRATED SEAT             | NO                                                                                                                                                                                                                                     |
|   | HARDWARE FINISH             | POLISHED CHROME                                                                                                                                                                                                                        |
|   | INCLUDED                    | FAUCETS, DRAIN, HANDSHOWER,<br>HEADREST, OVERFLOW                                                                                                                                                                                      |
|   | FEATURES                    | Adjustable Jet Direction, Adjustable Jet<br>Flow, Caukless, Contoured Back,<br>Hydrotherapy, Integral Drain, Jetted,<br>Pedestal, Predrilled Drain Holes, Predrilled<br>Faucet Holes, Predrilled Overflow Holes,<br>Self Leveling Base |
|   | LISTING AGENCY STANDARDS    | UL CERTIFIED                                                                                                                                                                                                                           |
|   | MANUFACTURER WARRANTY       | 3 YEAR LIMITED MANUFACTURER WARRANTY                                                                                                                                                                                                   |
|   | NET WEIGHT (LBS)            | 110.23                                                                                                                                                                                                                                 |
|   | GROSS WEIGHT (LBS)          | 176.37                                                                                                                                                                                                                                 |
|   | ITEM SIZE (INCHES)          | 66.93 W X 29.53 D X 22.83 H                                                                                                                                                                                                            |
|   | ITEM INTERIOR SIZE(INCHES)  | 47.25 W X 19.69 D X 17.32 H                                                                                                                                                                                                            |
|   | CTN SIZE (INCHES)           | 68.5 W X 30.71 D X 27.17 H                                                                                                                                                                                                             |

Item Interior Size(inches) 47.25" x 19.69" x 17.32" EPV-67AIS01 66.93" x 29.53" x 22.83"