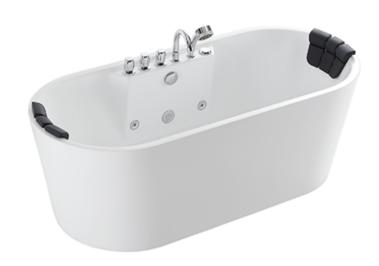

## EPV-67AIS01

## PRODUCT

## size

Item Size (inches)

66.93" x 29.53" x 22.83"

Item Interior Size(inches)

47.25" x 19.69" x 17.32"







DIMENSIONS 66.93 W x 29.53 D x 22.83 H 68.5 W x 30.71 D x 27.17 H Soaking Depth (in.)

|   | Soaking Depth (in.)         | 14.17                                                                                                                                                                                                                                  |
|---|-----------------------------|----------------------------------------------------------------------------------------------------------------------------------------------------------------------------------------------------------------------------------------|
|   | FEATURES                    |