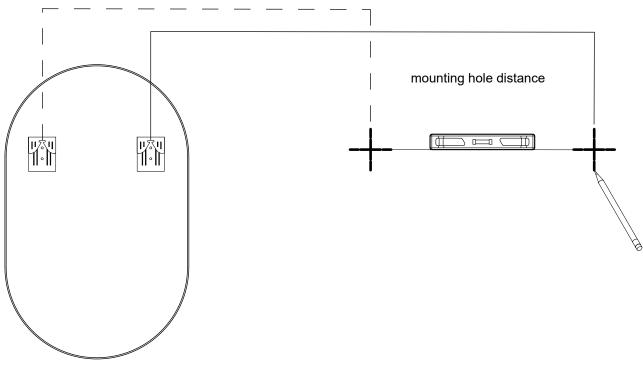

## **STEP 1**

Select the desired position of the mirror.Level and mark the mounting holes on the wall.