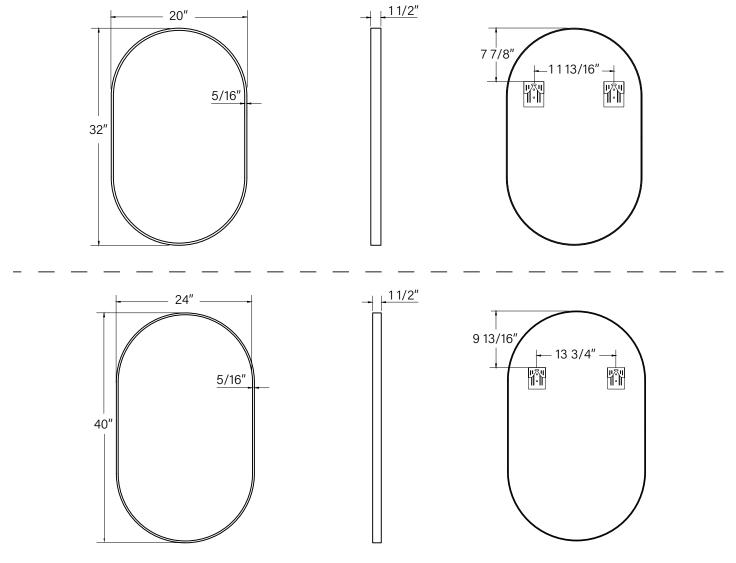

Nominal Dimension:20W\*1.5D\*32H inches

24W\*1.5D\*40H inches

### **PRODUCT DIAGRAMS:**

All dimensions and specifications are nominal and may vary. Use actual products for accuracy in critical situations.