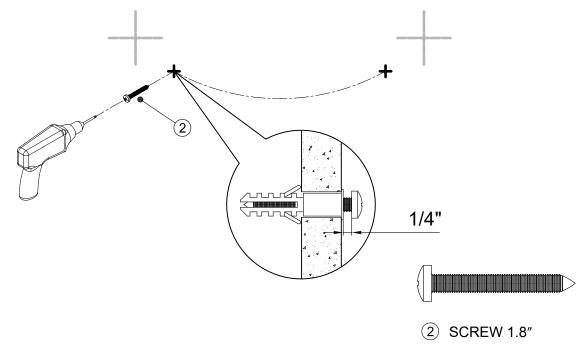

## **STEP 3**

Install Screw (2). Leave a gap of 1/4" between the head of the screw and the wall.