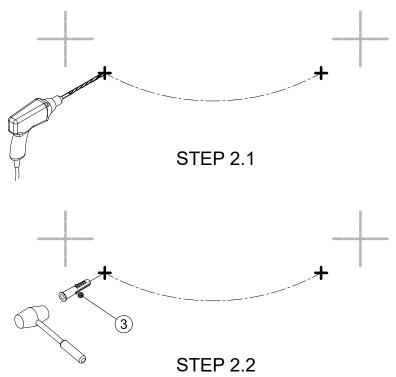

## **STEP 2**

2.1 Drill holes about 2" deep at each of the marked locations.

2.2 Insert wall plugs (3).