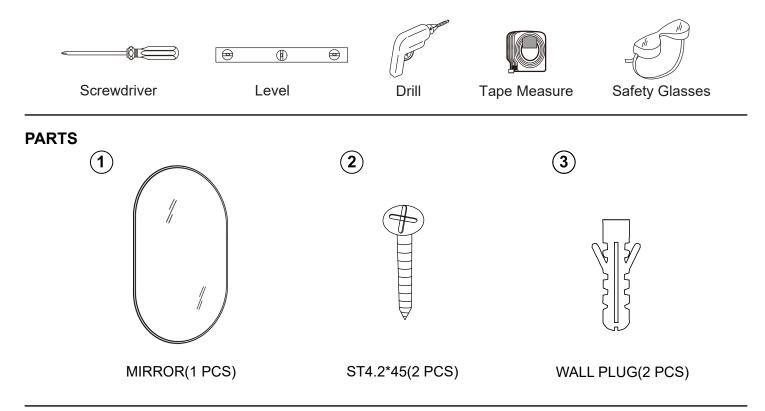

# FRAMED MIRROR

| SKU: F2MR2032MB | F2MR2440MB |
|-----------------|------------|
|                 |            |

F2MR2032WT F2MR2440WT F2MR2032BG F2MR2440BG

Colors/Finishes: Matte Black(MB), White(WT), Brushed Gold(BG)

Nominal Dimension:20W\*1.5D\*32H inches

24W\*1.5D\*40H inches

#### FEATURES:

- ·Durable aluminum frame
- $\boldsymbol{\cdot} \mathsf{Modern} \ \mathsf{sloping} \ \mathsf{edge} \ \mathsf{design}$
- ·Eco-friendly coating mirror glass
- Long lasting color finish

### **PRODUCT DIAGRAMS:**





All dimensions and specifications are nominal and may vary. Use actual products for accuracy in critical situations.

# **Mirror Installation**

### SUGGESTED TOOLS AND MATERIALS



#### INSTALLATION INSTRUCTIONS

## **STEP 1**

Select the desired position of the mirror.Level and mark the mounting holes on the wall.



## **STEP 2**

2.1 Drill holes about 2" deep at each of the marked locations.

2.2 Insert wall plugs (3).



## **STEP 3**

Install Screw (2). Leave a gap of 1/4" between the head of the screw and the wall.



# **STEP 4**

Place the mirror against the wall and slide it down, as shown in Figure 2.