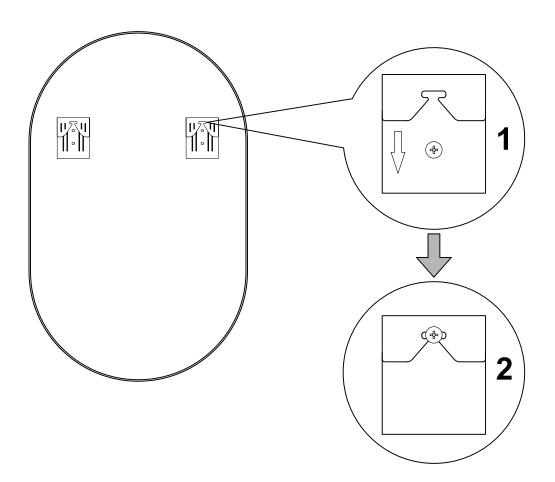

# **STEP 4**

Place the mirror against the wall and slide it down, as shown in Figure 2.