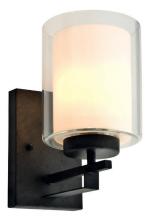

## Impala I-Light Wall Light Rustic Bronze

## **SPECIFICATIONS**

| MOUNTING:                 | Wall Mount                  | LED BRIGHTNESS (LUMENS):                | N/A  |
|---------------------------|-----------------------------|-----------------------------------------|------|
| SLOPED CEILING ADAPTABLE: | No                          | LED COLOR CORRELATED TEMPERATURE (CCT): | N/A  |
| LAMP TYPE 1:              | I lamp 60W Incandescent A19 | LED COLOR RENDERING INDEX (CRI):        | N/A  |
| BULB INCLUDED:            | No                          | LED EFFICACY:                           | N/A  |
| WATTS PER BULB:           | 60W                         | LED AVERAGE RATED LIFE:                 | N/A  |
| TOTAL WATTAGE:            | 60W                         |                                         |      |
| DIMMABLE:                 | Yes                         | ENERGY EFFICIENT:                       | No   |
| MATERIAL CONSTRUCTION:    | Steel                       | LIGHTING AMPS:                          | N/A  |
| ASSEMBLED DIMENSIONS:     | 9.88" H × 5.5" L × 8" D     | VOLTAGE:                                | 120V |
| WEIGHT:                   | 2.70 lbs.                   |                                         |      |
|                           |                             |                                         |      |
| BACKPLATE DIMENSIONS:     | 7" H × 4.75" W              |                                         |      |
| CANOPY/PLATE DIMENSIONS:  | N/A                         |                                         |      |
| GLASS/SHADE DIMENSIONS:   | 6.5" H x 5.5" L x 5.5" D    |                                         |      |
| GLASS/SHADE MATERIAL:     | Glass                       |                                         |      |
| GLASS/SHADE TYPE:         | Frosted                     |                                         |      |
| GLASS/SHADE COLOR:        | Clear                       |                                         |      |
|                           |                             |                                         |      |