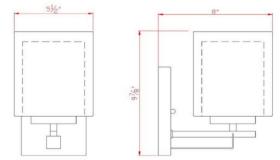

## **SPECIFICATIONS**

| MOUNTING:                 | Wall Mount                  | LED BRIGHTNESS (LUMENS):                | N/A  |
|---------------------------|-----------------------------|-----------------------------------------|------|
| SLOPED CEILING ADAPTABLE: | No                          | LED COLOR CORRELATED TEMPERATURE (CCT): | N/A  |
| LAMP TYPE 1:              | I lamp 60W Incandescent A19 | LED COLOR RENDERING INDEX (CRI):        | N/A  |
| BULB INCLUDED:            | No                          | LED EFFICACY:                           | N/A  |
| WATTS PER BULB:           | 60W                         | LED AVERAGE RATED LIFE:                 | N/A  |
| TOTAL WATTAGE:            | 60W                         |                                         |      |
| DIMMABLE:                 | Yes                         | ENERGY EFFICIENT:                       | No   |
| MATERIAL CONSTRUCTION:    | Steel                       | LIGHTING AMPS:                          | N/A  |
| ASSEMBLED DIMENSIONS:     | 9.88" H × 5.5" L × 8" D     | VOLTAGE:                                | 120V |
| WEIGHT:                   | 2.70 lbs.                   |                                         |      |
|                           |                             |                                         |      |
| BACKPLATE DIMENSIONS:     | 7" H × 4.75" W              |                                         |      |
| CANOPY/PLATE DIMENSIONS:  | N/A                         |                                         |      |
| GLASS/SHADE DIMENSIONS:   | 6.5" H x 5.5" L x 5.5" D    |                                         |      |
| GLASS/SHADE MATERIAL:     | Glass                       |                                         |      |
| GLASS/SHADE TYPE:         | Frosted                     |                                         |      |
| GLASS/SHADE COLOR:        | Clear                       |                                         |      |
|                           |                             |                                         |      |