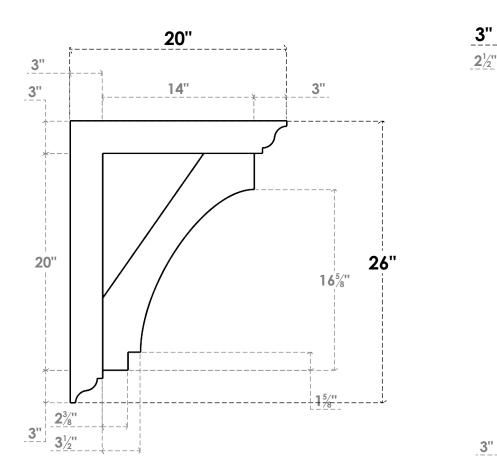

## ITEM NUMBER: BKTP03X20X26IMP01

3"W X 20"D X 26"H X 3"T IMPERIAL ARCHITECTURAL GRADE PVC OPEN BRACKET, TRADITIONAL TOP AND BACK, 2 1/2"W CLOSED BRACE

SIDE PROFILE

NOTES