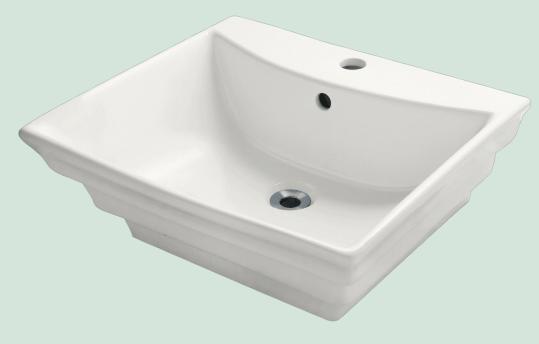

## V160-BISQUE Vessel Sink

19 7/8" x 17 1/8" x 7 1/4" Vessel Installation True Vitreous China No Hardware Needed Lifetime Warranty

197/8

181/4"