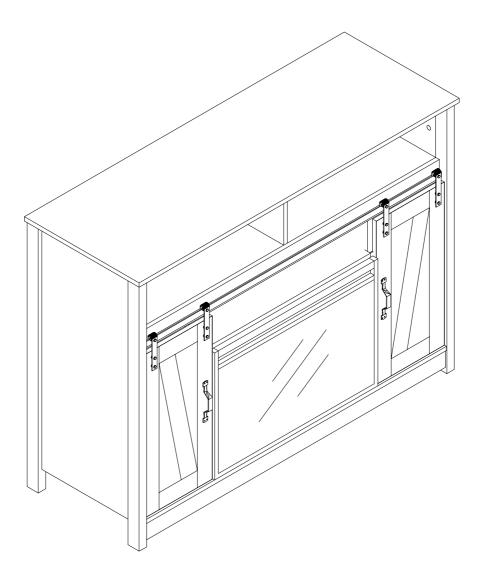

## **ASSEMBLY INSTRUCTION FOR ACME FURNITURE**

#### MODEL# AC00274-1

Thank you for purchasing the quality product.Be sure to check all packing material carefully for small parts which may have come loose inside the carton during shipment.Separate, identify and count all parts and metal hardware.Compare with all parts list to be sure all parts are present.if any part(s) are missing or damaged, please contact your local furniture dealer.For efficient and speedy service, please indicate the model number and code letter of part(s) needed.