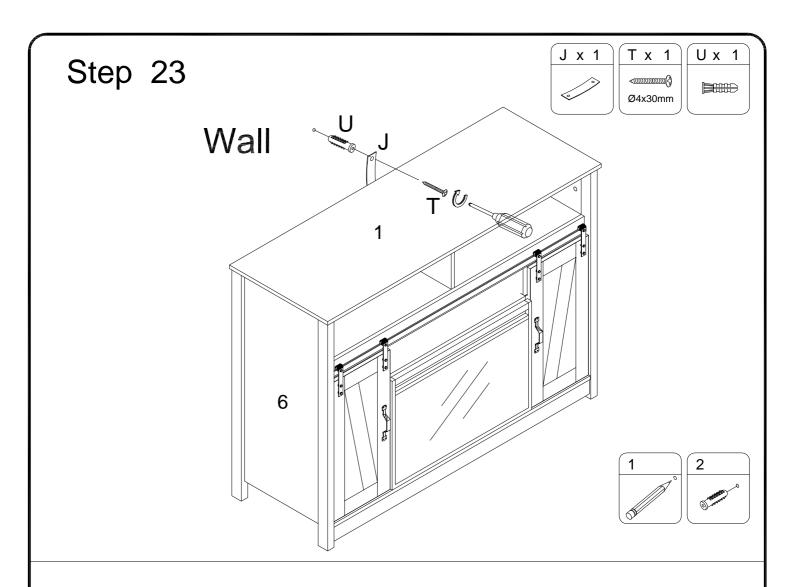

VI. A Phillips head screwdriver is required for the assembly of this product.

VII. Power tools should not be used to assemble this product.

VIII. Drill may be needed for securing product to wall.