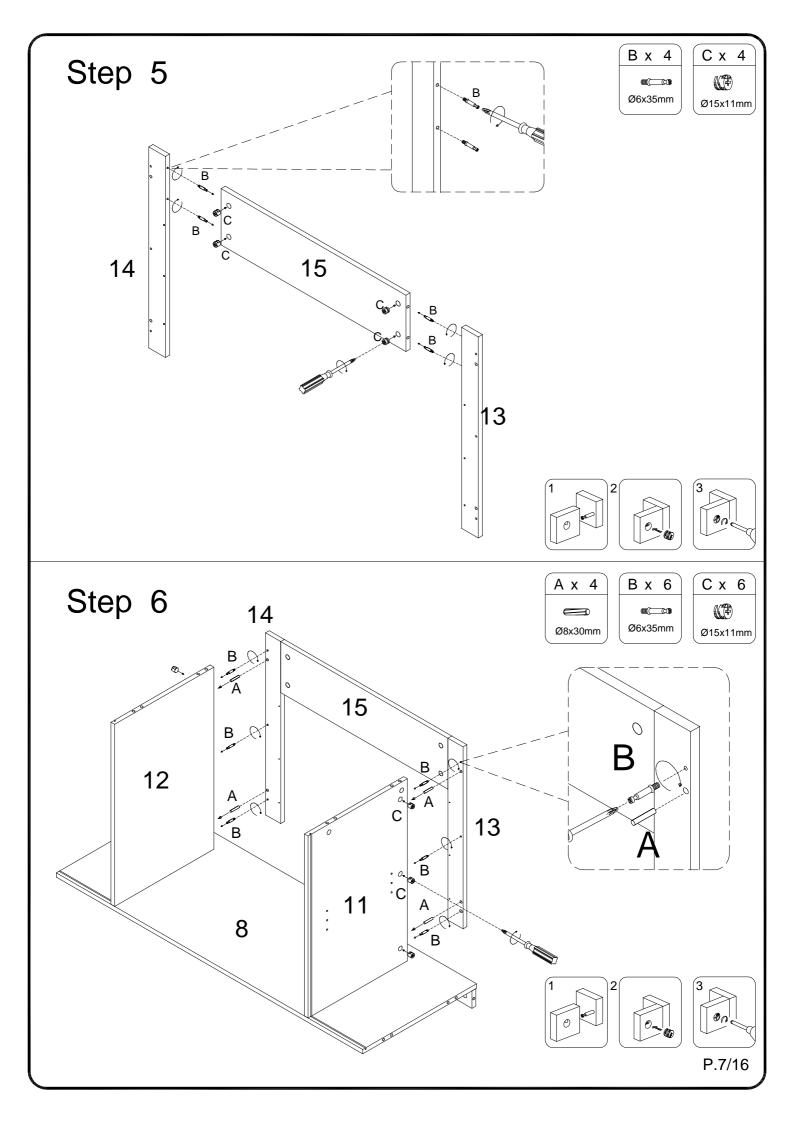

|            | Glue tube               | 1  | рс  |
| R | ·                                                                            | Ø3.5x14mm  | Bolt                    | 8  | pcs |
| S | (H)                                                                          |            | Handle                  | 2  | pcs |
| Т | <                                                                            | Ø4x30mm    | Screw                   | 1  | pcs |
| U |                                                                              |            | Anchor                  | 1  | pcs |



Philips head screwdriver required for assembly (not included)

The hardware quantities listed above are required for proper assembly. Some extra hardware may also have been included.













# Step 13 21 21 Front 19 6 F x 4 B x 6 N x 1 Step 14 Ø6x35mm Ø1/4"x20mm 4mm Ν В 22 Front 1 В P.11/16









Step 18