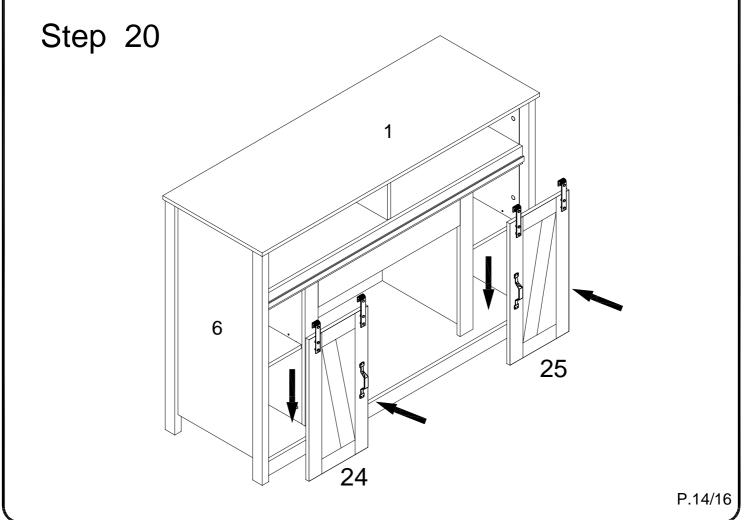

| Ø3.5x14mm  | Bolt                    | 8  | pcs |
| S | (H)                                                                          |            | Handle                  | 2  | pcs |
| Т | <                                                                            | Ø4x30mm    | Screw                   | 1  | pcs |
| U |                                                                              |            | Anchor                  | 1  | pcs |



Philips head screwdriver required for assembly (not included)

The hardware quantities listed above are required for proper assembly. Some extra hardware may also have been included.













# Step 13 21 21 Front 19 6 F x 4 B x 6 N x 1 Step 14 Ø6x35mm Ø1/4"x20mm 4mm Ν В 22 Front 1 В P.11/16









Step 18