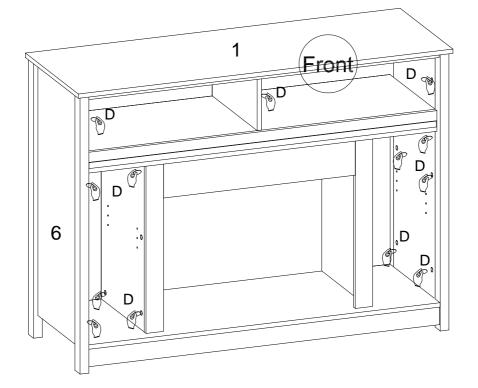

| Ø3.5x14mm  | Bolt                    | 8  | pcs |
| S | (H)                                                                          |            | Handle                  | 2  | pcs |
| Т | <                                                                            | Ø4x30mm    | Screw                   | 1  | pcs |
| U |                                                                              |            | Anchor                  | 1  | pcs |



Philips head screwdriver required for assembly (not included)

The hardware quantities listed above are required for proper assembly. Some extra hardware may also have been included.













# Step 13 21 21 Front 19 6 F x 4 B x 6 N x 1 Step 14 Ø6x35mm Ø1/4"x20mm 4mm Ν В 22 Front 1 В P.11/16









Step 18