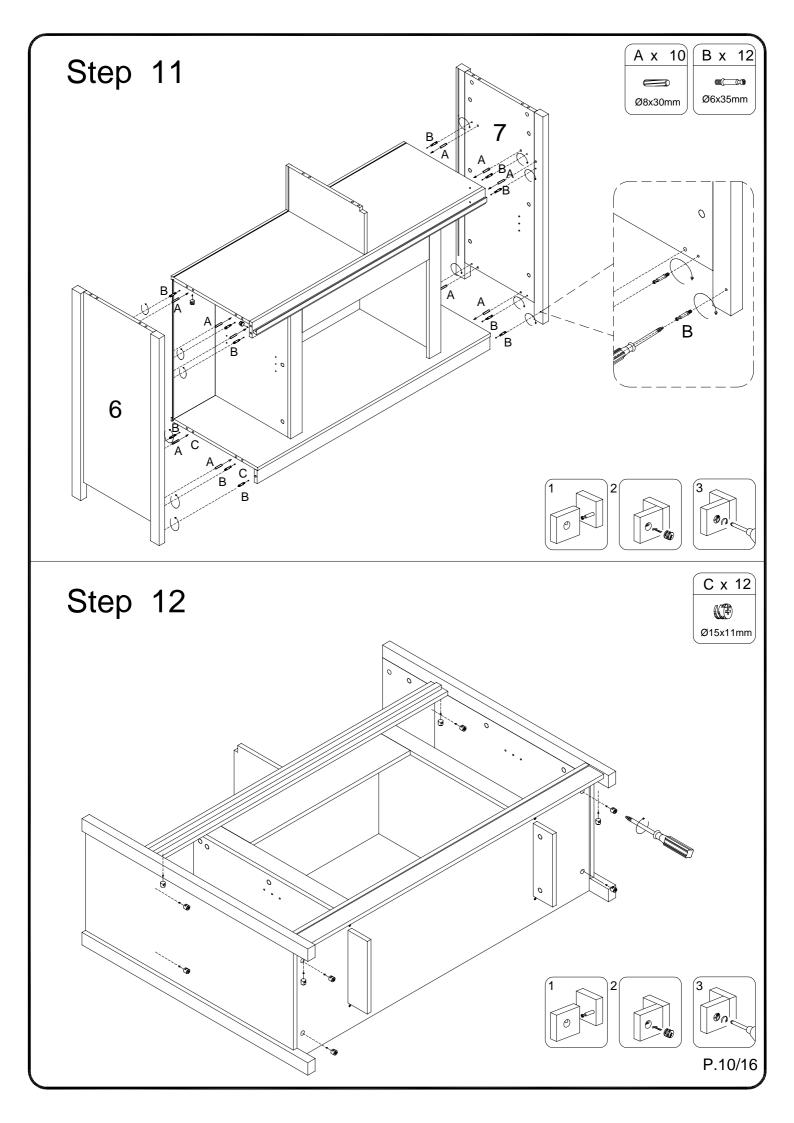

|            | Glue tube               | 1  | рс  |
| R | ·                                                                            | Ø3.5x14mm  | Bolt                    | 8  | pcs |
| S | (H)                                                                          |            | Handle                  | 2  | pcs |
| Т | <                                                                            | Ø4x30mm    | Screw                   | 1  | pcs |
| U |                                                                              |            | Anchor                  | 1  | pcs |



Philips head screwdriver required for assembly (not included)

The hardware quantities listed above are required for proper assembly. Some extra hardware may also have been included.













# Step 13 21 21 Front 19 6 F x 4 B x 6 N x 1 Step 14 Ø6x35mm Ø1/4"x20mm 4mm Ν В 22 Front 1 В P.11/16









Step 18