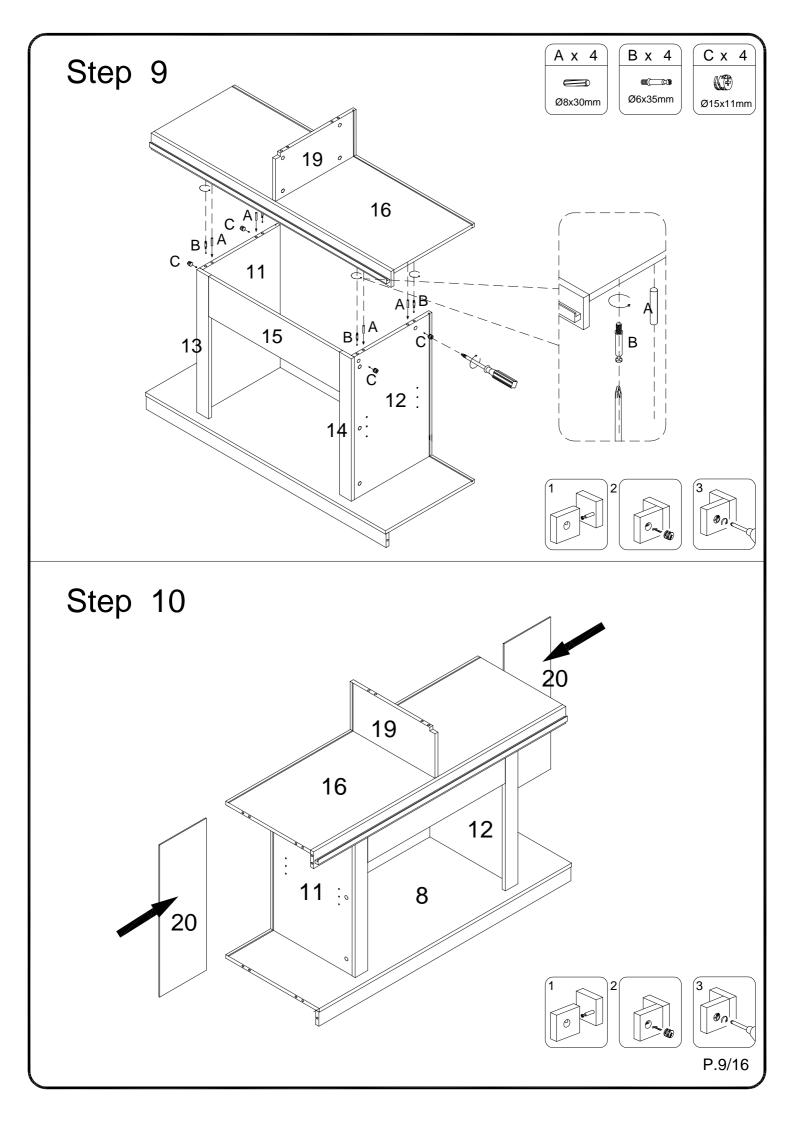

|            | Glue tube               | 1  | рс  |
| R | ·                                                                            | Ø3.5x14mm  | Bolt                    | 8  | pcs |
| S | (H)                                                                          |            | Handle                  | 2  | pcs |
| Т | <                                                                            | Ø4x30mm    | Screw                   | 1  | pcs |
| U |                                                                              |            | Anchor                  | 1  | pcs |



Philips head screwdriver required for assembly (not included)

The hardware quantities listed above are required for proper assembly. Some extra hardware may also have been included.













# Step 13 21 21 Front 19 6 F x 4 B x 6 N x 1 Step 14 Ø6x35mm Ø1/4"x20mm 4mm Ν В 22 Front 1 В P.11/16









Step 18