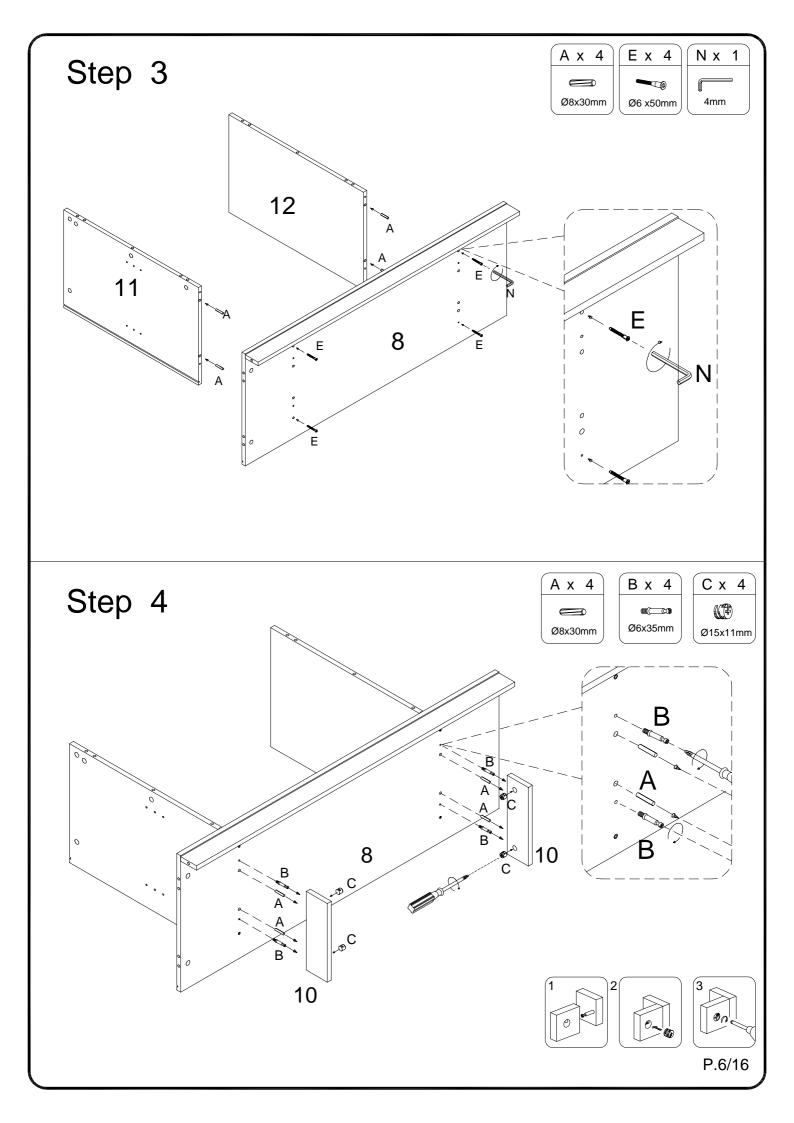

## Parts List P.3/16

|                           | •     | 1        |      |
|---------------------------|-------|----------|------|
| $\mathbf{H}_{\mathbf{Q}}$ | rdwa  | $r \cap$ | lict |
| ı ıa                      | luvvc | 11 C     | LIOL |

| Α |                                                                              | Ø8x30mm    | Wooden dowel            | 50 | pcs |
|---|------------------------------------------------------------------------------|------------|-------------------------|----|-----|
| В |                                                                              | Ø6x35mm    | Cam bolt                | 58 | pcs |
| С |                                                                              | Ø15x11mm   | Cam lock                | 58 | pcs |
| D | 0                                                                            | Ø30mm      | Sticker                 | 58 | pcs |
| E |                                                                              | Ø6x50mm    | Screw                   | 4  | pcs |
| F | 6                                                                            | Ø1/4"x20mm | Bolt                    | 8  | pcs |
| G | <b>•</b>                                                                     | Ø1/4"x12mm | Bolt                    | 8  | pcs |
| Н |                                                                              |            | Plastic wedge           | 16 | pcs |
| 1 | <mmm &<="" td=""><td>Ø3x17mm</td><td>Screw</td><td>16</td><td>pcs</td></mmm> | Ø3x17mm    | Screw                   | 16 | pcs |
| J |                                                                              |            | Anti overturning device | 1  | pcs |
| K | <=====({})                                                                   | Ø4x12mm    | Screw                   | 7  | pcs |
| L |                                                                              | Ø8x5x16mm  | Shelf support pin       | 8  | pcs |
| M | <b>@</b>                                                                     | Ø4x18mm    | Screw                   | 4  | pcs |
| N |                                                                              | 4mm        | Hex Key                 | 1  | рс  |
| 0 | <b>₹</b>                                                                     |            | Hanging wheel           | 4  | pcs |
| Р |                                                                              |            | Positioning iron        | 4  | pcs |
| Q |                                                                              |            | Glue tube               | 1  | рс  |
| R | ·                                                                            | Ø3.5x14mm  | Bolt                    | 8  | pcs |
| S | (H)                                                                          |            | Handle                  | 2  | pcs |
| Т | <                                                                            | Ø4x30mm    | Screw                   | 1  | pcs |
| U |                                                                              |            | Anchor                  | 1  | pcs |