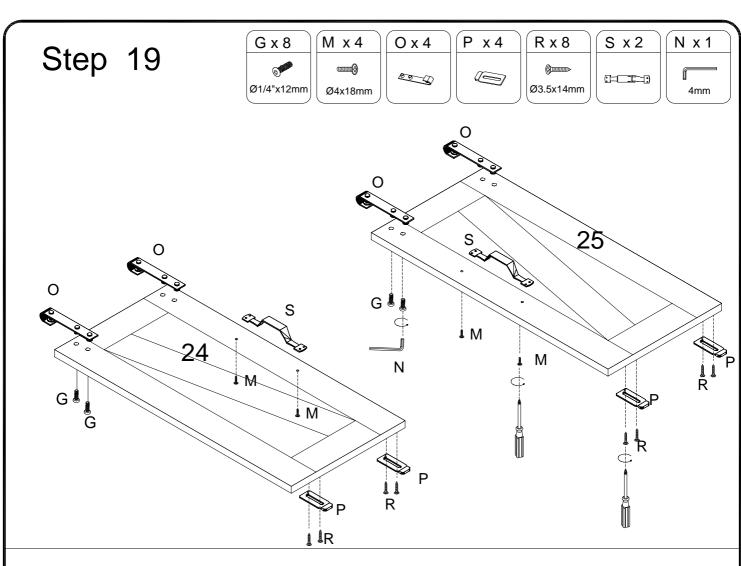

| Α |                                                                              | Ø8x30mm    | Wooden dowel            | 50 | pcs |
|---|------------------------------------------------------------------------------|------------|-------------------------|----|-----|
| В |                                                                              | Ø6x35mm    | Cam bolt                | 58 | pcs |
| С |                                                                              | Ø15x11mm   | Cam lock                | 58 | pcs |
| D | 0                                                                            | Ø30mm      | Sticker                 | 58 | pcs |
| E |                                                                              | Ø6x50mm    | Screw                   | 4  | pcs |
| F | 6                                                                            | Ø1/4"x20mm | Bolt                    | 8  | pcs |
| G | <b>•</b>                                                                     | Ø1/4"x12mm | Bolt                    | 8  | pcs |
| Н |                                                                              |            | Plastic wedge           | 16 | pcs |
| 1 | <mmm &<="" td=""><td>Ø3x17mm</td><td>Screw</td><td>16</td><td>pcs</td></mmm> | Ø3x17mm    | Screw                   | 16 | pcs |
| J |                                                                              |            | Anti overturning device | 1  | pcs |
| K | <=====({})                                                                   | Ø4x12mm    | Screw                   | 7  | pcs |
| L |                                                                              | Ø8x5x16mm  | Shelf support pin       | 8  | pcs |
| M | <b>@</b>                                                                     | Ø4x18mm    | Screw                   | 4  | pcs |
| N |                                                                              | 4mm        | Hex Key                 | 1  | рс  |
| 0 | <b>₹</b>                                                                     |            | Hanging wheel           | 4  | pcs |
| Р |                                                                              |            | Positioning iron        | 4  | pcs |
| Q |                                                                              |            | Glue tube               | 1  | рс  |
| R | ·                                                                            | Ø3.5x14mm  | Bolt                    | 8  | pcs |
| S | (H)                                                                          |            | Handle                  | 2  | pcs |
| Т | <                                                                            | Ø4x30mm    | Screw                   | 1  | pcs |
| U |                                                                              |            | Anchor                  | 1  | pcs |