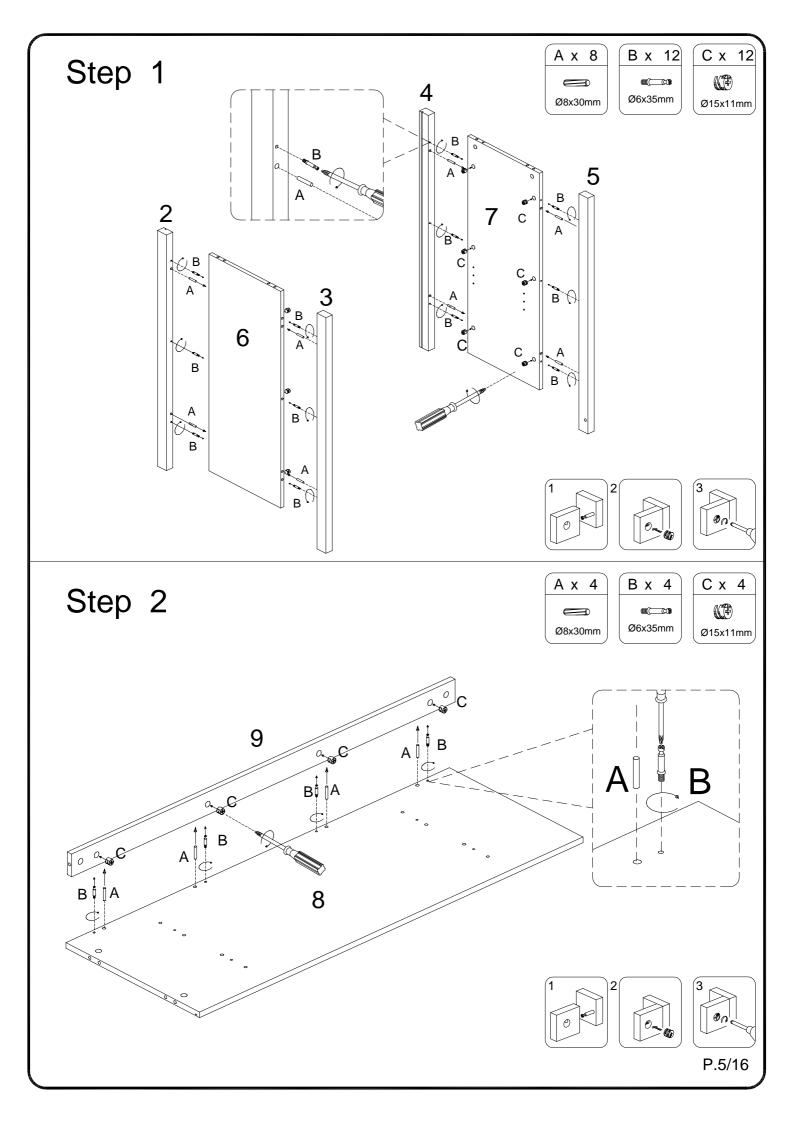

## Parts List P.3/16

|                           | •     | 1        |      |
|---------------------------|-------|----------|------|
| $\mathbf{H}_{\mathbf{Q}}$ | rdwa  | $r \cap$ | lict |
| ı ıa                      | luvvc | 11 C     | LIOL |

| Α |                                                                              | Ø8x30mm    | Wooden dowel            | 50 | pcs |
|---|------------------------------------------------------------------------------|------------|-------------------------|----|-----|
| В |                                                                              | Ø6x35mm    | Cam bolt                | 58 | pcs |
| С |                                                                              | Ø15x11mm   | Cam lock                | 58 | pcs |
| D | 0                                                                            | Ø30mm      | Sticker                 | 58 | pcs |
| E |                                                                              | Ø6x50mm    | Screw                   | 4  | pcs |
| F | 6                                                                            | Ø1/4"x20mm | Bolt                    | 8  | pcs |
| G | <b>•</b>                                                                     | Ø1/4"x12mm | Bolt                    | 8  | pcs |
| Н |                                                                              |            | Plastic wedge           | 16 | pcs |
| 1 | <mmm &<="" td=""><td>Ø3x17mm</td><td>Screw</td><td>16</td><td>pcs</td></mmm> | Ø3x17mm    | Screw                   | 16 | pcs |
| J |                                                                              |            | Anti overturning device | 1  | pcs |
| K | <=====({})                                                                   | Ø4x12mm    | Screw                   | 7  | pcs |
| L |                                                                              | Ø8x5x16mm  | Shelf support pin       | 8  | pcs |
| M | <b>@</b>                                                                     | Ø4x18mm    | Screw                   | 4  | pcs |
| N |                                                                              | 4mm        | Hex Key                 | 1  | рс  |
| 0 | <b>₹</b>                                                                     |            | Hanging wheel           | 4  | pcs |
| Р |                                                                              |            | Positioning iron        | 4  | pcs |
| Q |                                                                              |            | Glue tube               | 1  | рс  |
| R | ·                                                                            | Ø3.5x14mm  | Bolt                    | 8  | pcs |
| S | (H)                                                                          |            | Handle                  | 2  | pcs |
| Т | <                                                                            | Ø4x30mm    | Screw                   | 1  | pcs |
| U |                                                                              |            | Anchor                  | 1  | pcs |