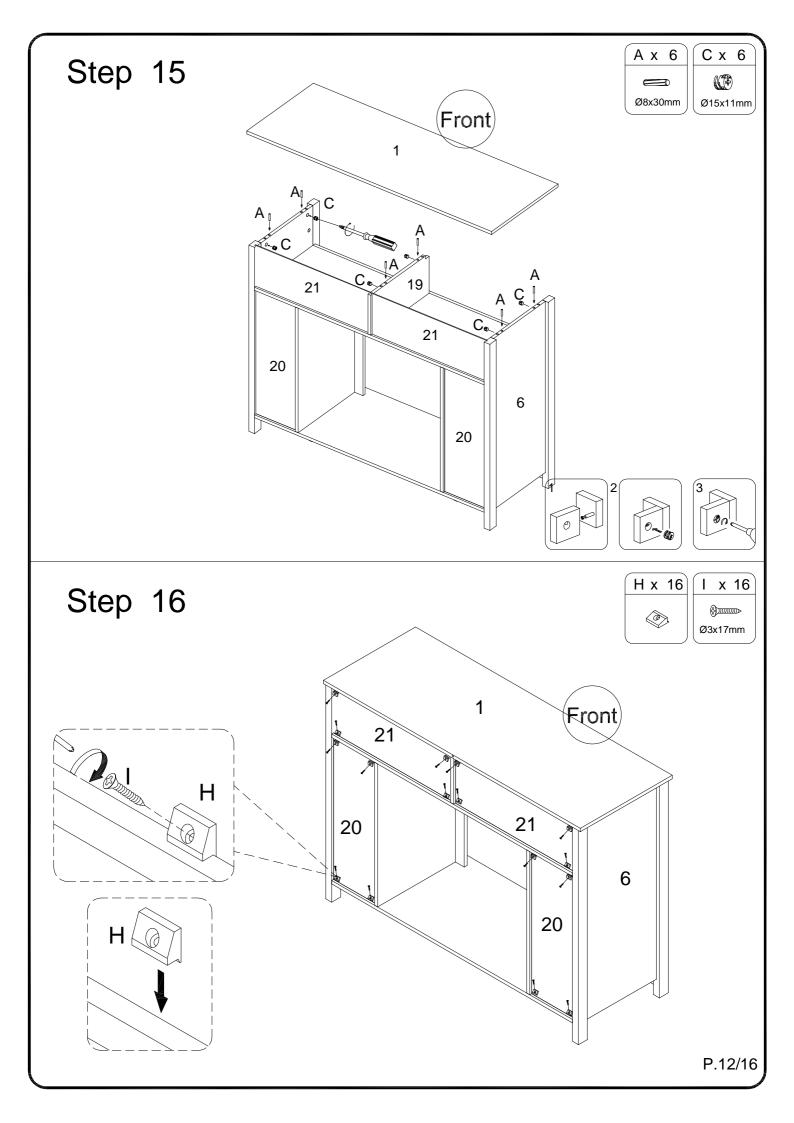

# Step 13 21 21 Front 19 6 F x 4 B x 6 N x 1 Step 14 Ø6x35mm Ø1/4"x20mm 4mm Ν В 22 Front 1 В P.11/16

Step 18