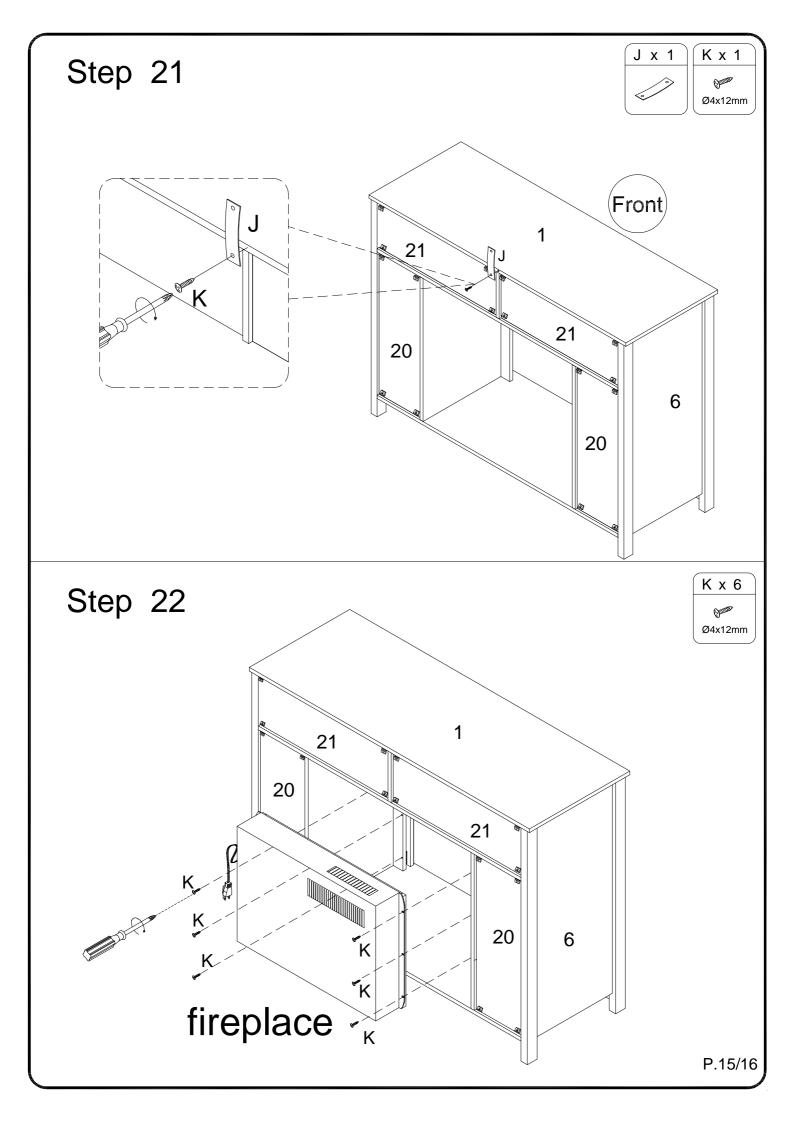

| Α |                                                                              | Ø8x30mm    | Wooden dowel            | 50 | pcs |
|---|------------------------------------------------------------------------------|------------|-------------------------|----|-----|
| В |                                                                              | Ø6x35mm    | Cam bolt                | 58 | pcs |
| С |                                                                              | Ø15x11mm   | Cam lock                | 58 | pcs |
| D | 0                                                                            | Ø30mm      | Sticker                 | 58 | pcs |
| E |                                                                              | Ø6x50mm    | Screw                   | 4  | pcs |
| F | 6                                                                            | Ø1/4"x20mm | Bolt                    | 8  | pcs |
| G | <b>•</b>                                                                     | Ø1/4"x12mm | Bolt                    | 8  | pcs |
| Н |                                                                              |            | Plastic wedge           | 16 | pcs |
| 1 | <mmm &<="" td=""><td>Ø3x17mm</td><td>Screw</td><td>16</td><td>pcs</td></mmm> | Ø3x17mm    | Screw                   | 16 | pcs |
| J |                                                                              |            | Anti overturning device | 1  | pcs |
| K | <=====({})                                                                   | Ø4x12mm    | Screw                   | 7  | pcs |
| L |                                                                              | Ø8x5x16mm  | Shelf support pin       | 8  | pcs |
| M | <b>@</b>                                                                     | Ø4x18mm    | Screw                   | 4  | pcs |
| N |                                                                              | 4mm        | Hex Key                 | 1  | рс  |
| 0 | <b>₹</b>                                                                     |            | Hanging wheel           | 4  | pcs |
| Р |                                                                              |            | Positioning iron        | 4  | pcs |
| Q |                                                                              |            | Glue tube               | 1  | рс  |
| R | ·                                                                            | Ø3.5x14mm  | Bolt                    | 8  | pcs |
| S | (H)                                                                          |            | Handle                  | 2  | pcs |
| Т | <                                                                            | Ø4x30mm    | Screw                   | 1  | pcs |
| U |                                                                              |            | Anchor                  | 1  | pcs |