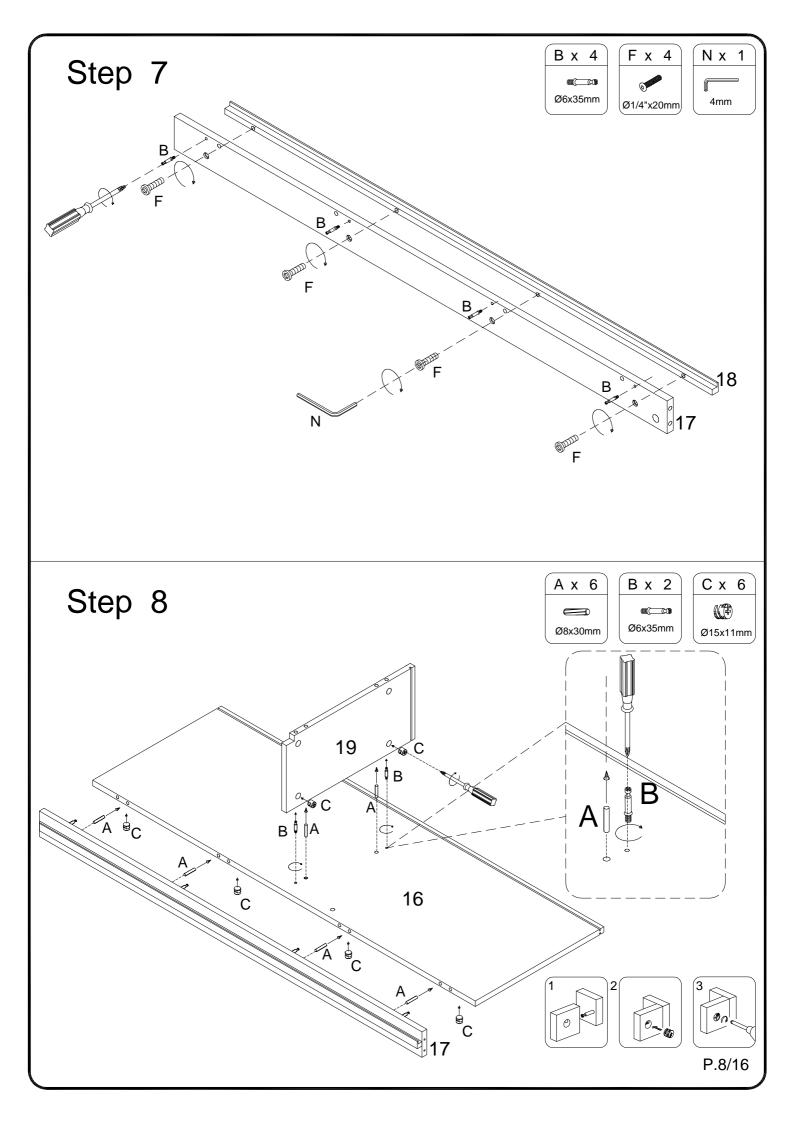

|            | Glue tube               | 1  | рс  |
| R | ·                                                                            | Ø3.5x14mm  | Bolt                    | 8  | pcs |
| S | (H)                                                                          |            | Handle                  | 2  | pcs |
| Т | <                                                                            | Ø4x30mm    | Screw                   | 1  | pcs |
| U |                                                                              |            | Anchor                  | 1  | pcs |



Philips head screwdriver required for assembly (not included)

The hardware quantities listed above are required for proper assembly. Some extra hardware may also have been included.













# Step 13 21 21 Front 19 6 F x 4 B x 6 N x 1 Step 14 Ø6x35mm Ø1/4"x20mm 4mm Ν В 22 Front 1 В P.11/16









Step 18