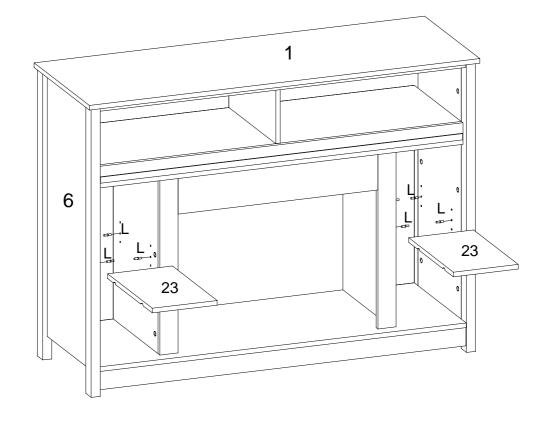

# Step 13 21 21 Front 19 6 F x 4 B x 6 N x 1 Step 14 Ø6x35mm Ø1/4"x20mm 4mm Ν В 22 Front 1 В P.11/16

Step 18