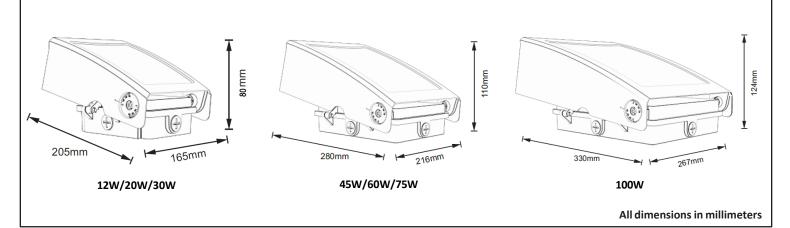

www.jandhled.com/wall-packs/jh-nwp60w-27r

## **LED Slim Wall Pack N-Series**



## Dimensions



## **Specifications**

| Part Number    | Input<br>Power | Input<br>Voltage | Efficiency | CCT Selectable | Light<br>Distribution | CRI | Certificates | Warranty |
|----------------|----------------|------------------|------------|----------------|-----------------------|-----|--------------|----------|
| JH-NWP12W-27R  | 12W            | 100-277V         | 120Lm/W    | 3k/4k/5k       | 120°                  | 70+ | ETL          | 5 Years  |
| JH-NWP20W-27R  | 20W            | 100-277V         | 120Lm/W    | 3k/4k/5k       | 120°                  | 70+ | ETL          | 5 Years  |
| JH-NWP30W-27R  | 30W            | 100-277V         | 120Lm/W    | 3k/4k/5k       | 120°                  | 70+ | ETL          | 5 Years  |
| JH-NWP45W-27R  | 45W            | 100-277V         | 120Lm/W    | 3k