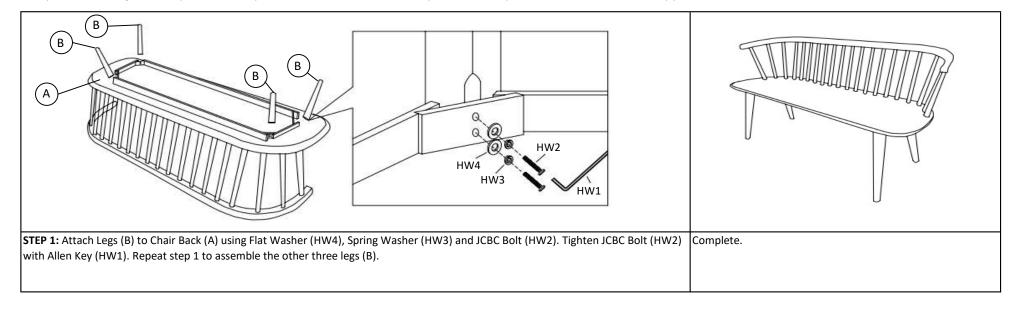

#### **Part List and Hardware List**

| PIECE | DESCRIPTION | PICTURE | QUANTITY |
|-------|-------------|---------|----------|
| А     | CHAIR BACK  |         | 1X       |
| В     | LEGS        |         | 4X       |

| PIECE | DESCRIPTION            | PICTURE   | QUANTITY |
|-------|------------------------|-----------|----------|
| HW1   | ALLEN KEY M4           | ٦         | 1X       |
| HW2   | JCBC BOLT M6 X 60MM    | (Dammunum | 8X       |
| HW3   | SPRING WASHER M6 X 1/4 |           | 8X       |
| HW4   | FLAT WASHER 1/4 X 16   | 0         | 8X       |