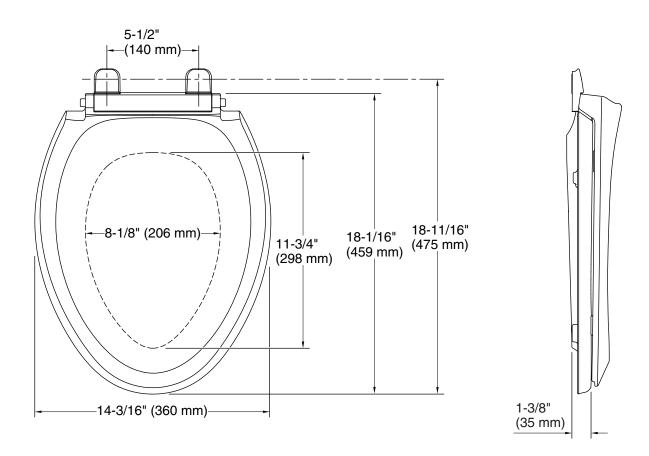

## **Technical Information**

All product dimensions are nominal.

Seat shape type: Elongated
Seat front type: Closed-front
Seat-mounting 5-1/2" (140 mm)

holes: