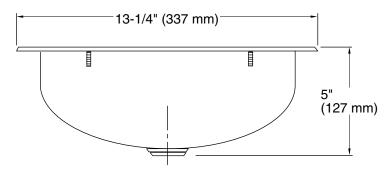

# Oval drop-in/undermount bathroom sink 11811-0

### **Technical Information**

All product dimensions are nominal.

Bowl configuration:

Single

Installation:

Drop-in, Undermount

Drain hole:

1-3/4" (44 mm)