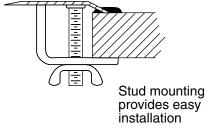

#### Installation

Drop-in or undermount.

### **Included Components**

Product consists of:

1069536 Mounting hardware for undermount installation

# Oval drop-in/undermount bathroom sink 11811-0

Under-mount Installation

Drop-in Installation