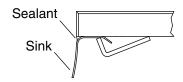

#### Installation

Drop-in or undermount.

# Oval drop-in/undermount bathroom sink 11811-0

Under-mount Installation

Drop-in Installation