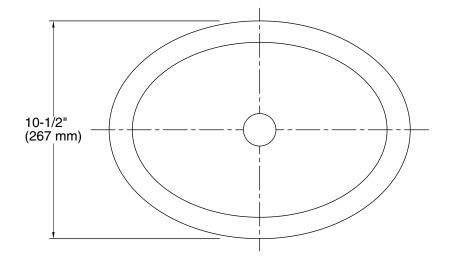

# Oval drop-in/undermount bathroom sink 11811-0

### **Technical Information**

All product dimensions are nominal.

Bowl configuration:

Single

Installation:

Drop-in, Undermount

Drain hole:

1-3/4" (44 mm)