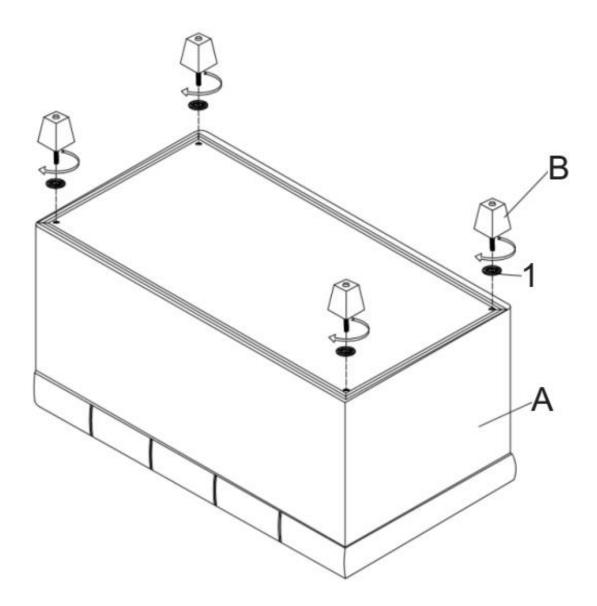

#### STEP 1

Place the Ottoman (A) on its back on a flat smooth surface. Attach the Feet (B) with Washer (1) to each corner.