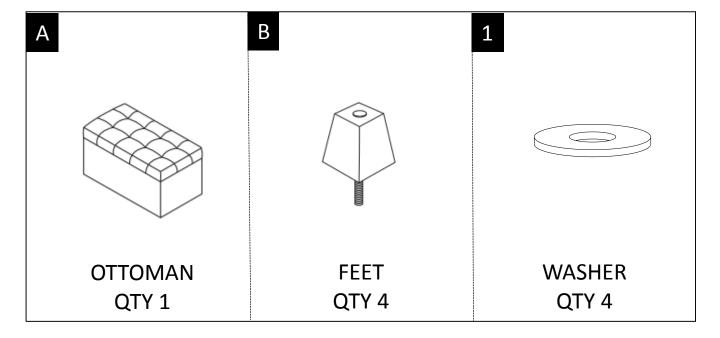

#### PARTS and HARDWARE DESCRIPTION

**NEED HELP?** For help with assembly or if you are missing a part, Please call customer service at 1-866-518-0120 ext. 262 (9 am to 4 pm EST)