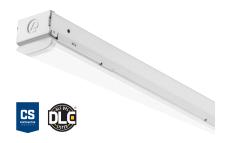

# The Easiest Strip to Order, Stock, and Install

CSS is the Lithonia Lighting® go-to Contractor Select $^{\rm m}$  Strip. It is built on the existing CDS framework with a beautiful diffuse single lens.

#### **Quick Facts:**

- Single lensed version of our popular CDS Strip
- 4' and 8' lengths offering from 3,000-10,000 lumens
- Available Switchable White and Adjustable Light Output technology
- L70 at 80,000 hours
- Diffuse acrylic lens
- Standard 0-10V dimming
- ANSI Standard of 2.5kV surge protection
- Optional motion sensor