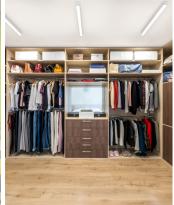

ensor

# Switch it up!

Choose the CSS Switchable option for the ability to switch both lumens and color temperature in one fixture.

#### **Switch and Features**

Adjustable Lumens: (4') 3,000L to 5,000L

(8') 6,000L to 10,000L

Switchable White: 3500K to 5000K



#### Great for:

#### Distributors

- Stock 9 different configurations with 1 SKU!
- Increase inventory turns
- Fewer orders from the factory

#### Contractors

- Easier to keep on hand
- Get on the job site quicker
- Fewer trips to distributor
- 1 SKU fits all solutions

#### **End User**

- Customizable to the space
- Change look and feel over time
- Great for many applications

# **Accessories**

- Motion Sensor
- Juction Box Cover

- Chain Hanger
- Aircraft Cable and V Hanger
- Stem Kit
- Wire Guard

### **Applications**









Locker room

Closet

Laundry room

Garage