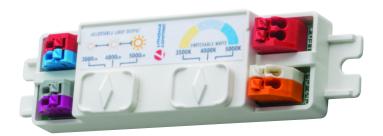

#### Stock 9 SKUs in 1

With the ability to switch lumens and adjust color temperature in one fixture, CSS can be adapted to the needs of each project – 9 different variations within the same SKU!

# Switch it up!

Choose the CSS Switchable option for the ability to switch both lumens and color temperature in one fixture.

#### **Switch and Features**

Adjustable Lumens: (4') 3,000L to 5,000L

(8') 6,000L to 10,000L

Switchable White: 3500K to 5000K