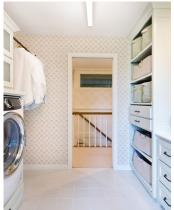

sor

# Switch it up!

Choose the CSS Switchable option for the ability to switch both lumens and color temperature in one fixture.

#### **Switch and Features**

Adjustable Lumens: (4') 3,000L to 5,000L

(8') 6,000L to 10,000L

Switchable White: 3500K to 5000K



#### Great for:

#### Distributors

- Stock 9 different configurations with 1 SKU!
- Increase inventory turns
- Fewer orders from the factory

#### Contractors

- Easier to keep on hand
- Get on the job site quicker
- Fewer trips to distributor
- 1 SKU fits all solutions

#### **End User**

- Customizable to the space
- Change look and feel over time
- Great for many applications

# **Accessories**

- Motion Sensor
- Juction Box Cover

- Chain Hanger
- Aircraft Cable and V Hanger
- Stem Kit
- Wire Guard

### **Applications**









Locker room

Closet

Laundry room

Garage