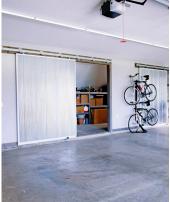

r

# Switch it up!

Choose the CSS Switchable option for the ability to switch both lumens and color temperature in one fixture.

#### **Switch and Features**

Adjustable Lumens: (4') 3,000L to 5,000L

(8') 6,000L to 10,000L

Switchable White: 3500K to 5000K



#### Great for:

#### Distributors

- Stock 9 different configurations with 1 SKU!
- Increase inventory turns
- Fewer orders from the factory

#### Contractors

- Easier to keep on hand
- Get on the job site quicker
- Fewer trips to distributor
- 1 SKU fits all solutions

#### **End User**

- Customizable to the space
- Change look and feel over time
- Great for many applications

# **Accessories**

- Motion Sensor
- Juction Box Cover

- Chain Hanger
- Aircraft Cable and V Hanger
- Stem Kit
- Wire Guard

### **Applications**









Locker room

Closet

Laundry room

Garage