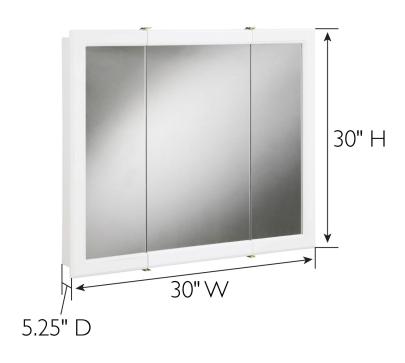

## **SPECIFICATIONS**

MATERIAL CONSTRUCTION: Wood

ASSEMBLY REQUIRED: No

TOOLS NEEDED FOR INSTALLATION: Electric Drill, Screwdriver

ASSEMBLED DIMENSIONS:  $30" \text{ H} \times 30" \text{ L} \times 5.25" \text{ D}$ 