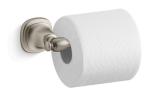

#### **Features**

- Open-ended holder makes changing toilet paper quick and simple
- Coordinates with other products in the Florez collection