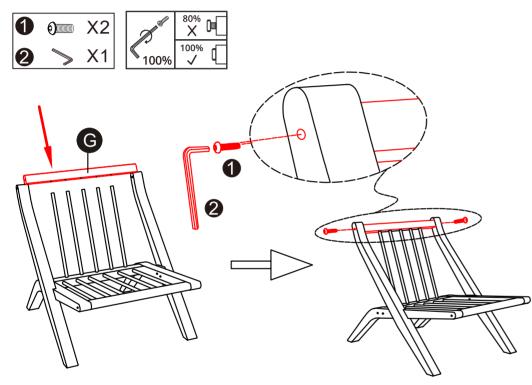

#### STEP6:

Insert the other end of part I into the hole on the side of part G, and use screws (1) and wrench (2) to secure part G to the chair frame.