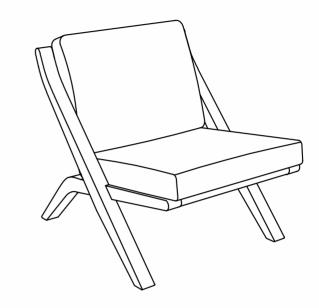

# **Assembly Instructions**

**ITEM NO. E011-022** 

NOTE: Please read these instructions carefully before starting assembly

#### STEP7:

Put part J on the chair frame.

STEP8:

Put part K on the part J.

Complete assembly