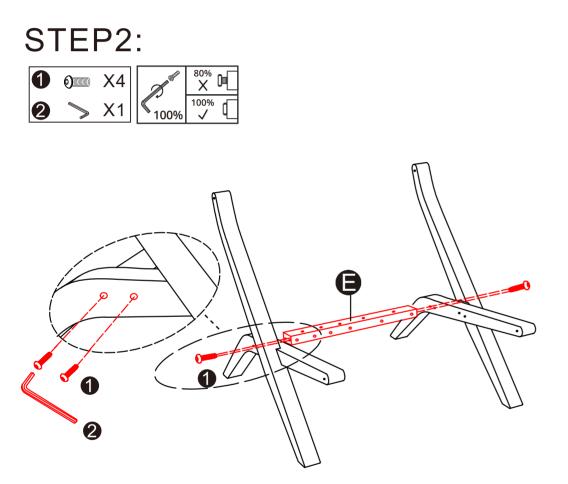

#### **AMMEMBLY** INSTRUCTION

STEP3:

Attach component E to the two components in Step 1 group using screws and wrench 2.

Insert part H into part E side face position.

Insert the other end of part H into the hole on the side of part F, and use screws (1) and wrench (2) to secure part F to the chair frame.