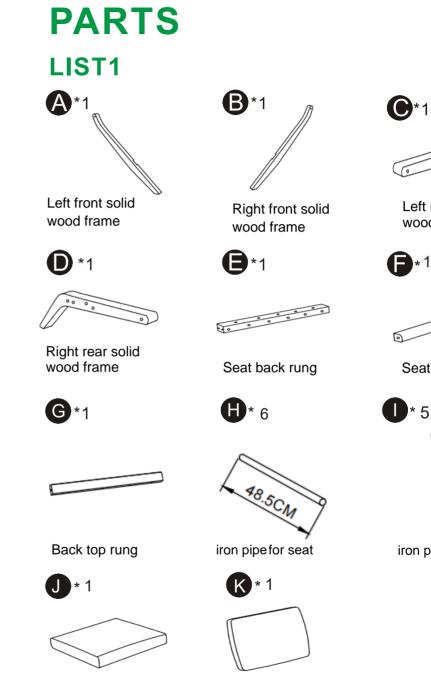

Back cushion

Left rear solid wood frame

Seat front rung

iron pipe for back

## AMMEMBLY **INSTRUCTION**

Attach part C to part A for wrench (2) and screws 1, and the right side is assembled in the same way.

#### **AMMEMBLY** INSTRUCTION

STEP3:

Attach component E to the two components in Step 1 group using screws and wrench 2.

Insert part H into part E side face position.

Insert the other end of part H into the hole on the side of part F, and use screws (1) and wrench (2) to secure part F to the chair frame.

#### **AMMEMBLY** INSTRUCTION

STEP5:

Insert part I into the hole at the top of part E.

#### STEP6:

Insert the other end of part I into the hole on the side of part G, and use screws (1) and wrench (2) to secure part G to the chair frame.

#### STEP7:

Put part J on the chair frame.

STEP8:

Put part K on the part J.

Complete assembly