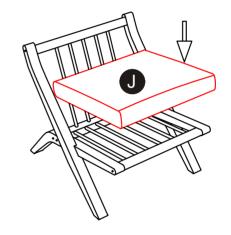

#### STEP7:

Put part J on the chair frame.

STEP8:

Put part K on the part J.

Complete assembly