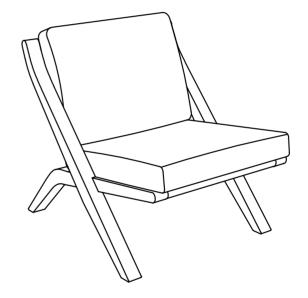

NSTRUCTION**



Attach part C to part A for wrench (2) and screws 1, and the right side is assembled in the same way.



#### **AMMEMBLY** INSTRUCTION

STEP3:



Attach component E to the two components in Step 1 group using screws and wrench 2.

Insert part H into part E side face position.



Insert the other end of part H into the hole on the side of part F, and use screws (1) and wrench (2) to secure part F to the chair frame.

#### **AMMEMBLY** INSTRUCTION

STEP5:



Insert part I into the hole at the top of part E.

#### STEP6:



Insert the other end of part I into the hole on the side of part G, and use screws (1) and wrench (2) to secure part G to the chair frame.

#### **AMMEMBLY** INSTRUCTION

#### STEP7:



Put part J on the chair frame.

STEP8:





Put part K on the part J.



Complete assembly