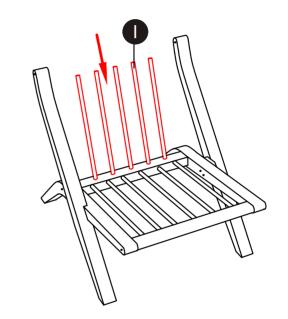

#### **AMMEMBLY** INSTRUCTION

STEP5:

Insert part I into the hole at the top of part E.