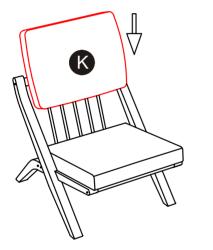

#### STEP7:

Put part J on the chair frame.

STEP8:

Put part K on the part J.

Complete assembly