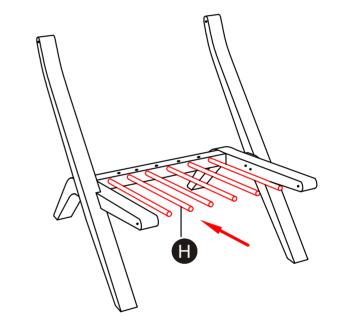

#### **AMMEMBLY** INSTRUCTION

STEP3:

Attach component E to the two components in Step 1 group using screws and wrench 2.

Insert part H into part E side face position.

Insert the other end of part H into the hole on the side of part F, and use screws (1) and wrench (2) to secure part F to the chair frame.