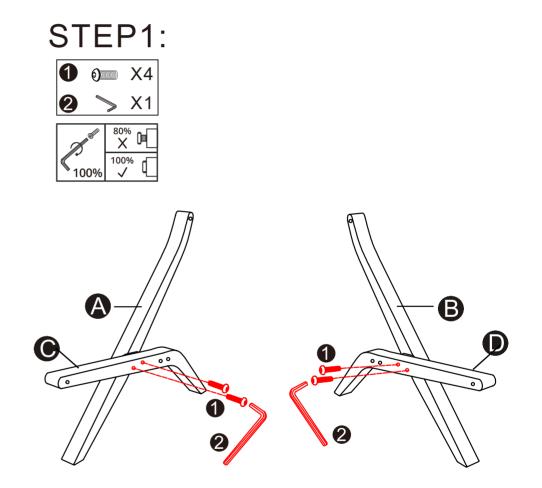

## AMMEMBLY **INSTRUCTION**

Attach part C to part A for wrench (2) and screws 1, and the right side is assembled in the same way.