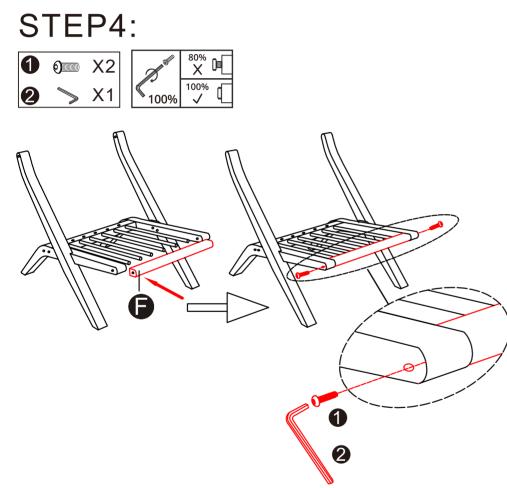

#### **AMMEMBLY** INSTRUCTION

STEP3:

Attach component E to the two components in Step 1 group using screws and wrench 2.

Insert part H into part E side face position.

Insert the other end of part H into the hole on the side of part F, and use screws (1) and wrench (2) to secure part F to the chair frame.