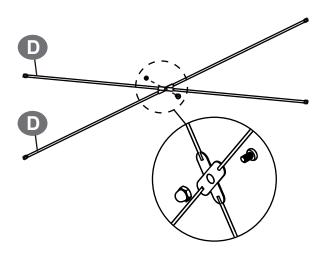

# INSTRUCTION MANUAL

STORAGE TOWER

### **BEFORE INSTALLATION**

- Please list all parts as below first to check if any part is missing and make assembly easier.
- Do be careful that some parts are heavy and sharp.
- Please follow the assembly steps to install the product, if you find spare parts left, don't be worried, the left spare parts are prepared for bad ones if occurred.
- Once you hand tighten all of your bolts into place, we are going to use our wrench to fully tighten into place.
- Please do not exceed the bearing limitations of the product.
- Reconfirm that all bolts, screws, and knobs are secure every 90 days.
- Please retain these instructions for future reference.

### **TOOLS REQUIRED**









#### **PARTS**

























4



















#### **WARM TIPS**

⚠ Warm Tips: If you have any problem with this product or our service, please don't hasty in writing negative review or feedback. Please welcome to contact us right away, our service team will response within 24 hours, and we will try our best to help you. Thank you for giving us a chance to improve the product and our service.

### **CARE & MAINTENANCE**

- Do not put hot items directly on furniture surface.
- Do not clean furniture with harsh cleansers or polish.
- To obtain the longest lifespan of your indoor prodcts, minimizing exposure to direct sunlight is recommended.
- Children should not climb or jump on the furniture.
- Do not write on furniture without a padded barrier to protect the surface.
- To obtain the longest lifespan of your indoor product