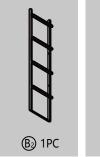

# INSTRUCTION MANUAL

STORAGE TOWER

### **BEFORE INSTALLATION**

- Please list all parts as below first to check if any part is missing and make assembly easier.
- Do be careful that some parts are heavy and sharp.
- Please follow the assembly steps to install the product, if you find spare parts left, don't be worried, the left spare parts are prepared for bad ones if occurred.
- Once you hand tighten all of your bolts into place, we are going to use our wrench to fully tighten into place.
- Please do not exceed the bearing limitations of the product.
- Reconfirm that all bolts, screws, and knobs are secure every 90 days.
- Please retain these instructions for future reference.

### **TOOLS REQUIRED**









#### **PARTS**

























4



















#### **WARM TIPS**

⚠ Warm Tips: If you have any problem with this product or our service, please don't hasty in writing negative review or feedback. Please welcome to contact us right away, our service team will response within 24 hours, and we will try our best to help you. Thank you for giving us a chance to improve the product and our service.

### **CARE & MAINTENANCE**

- Do not put hot items directly on furniture surface.
- Do not clean furniture with harsh cleansers or polish.
- To obtain the longest lifespan of your indoor prodcts, minimizing exposure to direct sunlight is recommended.
- Children should not climb or jump on the furniture.
- Do not write on furniture without a padded barrier to protect the surface.
- To obtain the longest life