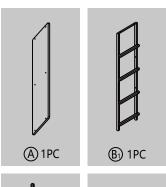

# INSTRUCTION MANUAL

STORAGE TOWER

### **BEFORE INSTALLATION**

- Please list all parts as below first to check if any part is missing and make assembly easier.
- Do be careful that some parts are heavy and sharp.
- Please follow the assembly steps to install the product, if you find spare parts left, don't be worried, the left spare parts are prepared for bad ones if occurred.
- Once you hand tighten all of your bolts into place, we are going to use our wrench to fully tighten into place.
- Please do not exceed the bearing limitations of the product.
- Reconfirm that all bolts, screws, and knobs are secure every 90 days.
- Please retain these instructions for future reference.

### **TOOLS REQUIRED**









#### **PARTS**

























4



















#### **WARM TIPS**

⚠ Warm Tips: If you have any problem with this product or our service, please don't hasty in writing negative review or feedback. Please welcome to contact us right away, our service team will response within 24 hours, and we will try our best to help you. Thank you for giving us a chance to improve the product and our service.

### **CARE & MAINTENANCE**

- Do not put hot items directly on furniture surface.
- Do not clean furniture with harsh cleansers or polish.
- To obtain the longest lifespan of your indoor prodcts, minimizing exposure to direct sunlight is recommended.
- Children should not climb or jump on the furniture.
- Do not write on furniture without a padded barrier to protect the surface.
- To obtain the longest li