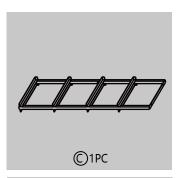

# INSTRUCTION MANUAL

STORAGE TOWER

### **BEFORE INSTALLATION**

- Please list all parts as below first to check if any part is missing and make assembly easier.
- Do be careful that some parts are heavy and sharp.
- Please follow the assembly steps to install the product, if you find spare parts left, don't be worried, the left spare parts are prepared for bad ones if occurred.
- Once you hand tighten all of your bolts into place, we are going to use our wrench to fully tighten into place.
- Please do not exceed the bearing limitations of the product.
- Reconfirm that all bolts, screws, and knobs are secure every 90 days.
- Please retain these instructions for future reference.

### **TOOLS REQUIRED**









#### **PARTS**

























4



















#### **WARM TIPS**

⚠ Warm Tips: If you have any problem with this product or our service, please don't hasty in writing negative review or feedback. Please welcome to contact us right away, our service team will response within 24 hours, and we will try our best to help you. Thank you for giving us a chance to improve the product and our service.

### **CARE & MAINTENANCE**

- Do not put hot items directly on furniture surface.
- Do not clean furniture with harsh cleansers or polish.
- To obtain the longest lifespan of your indoor prodcts, minimizing exposure to direct sunlight is recommended.
- Children should not climb or jump on the furniture.
- Do not write on furniture without a padded barrier to protect the surface.
- To obtain the longest lifespan of