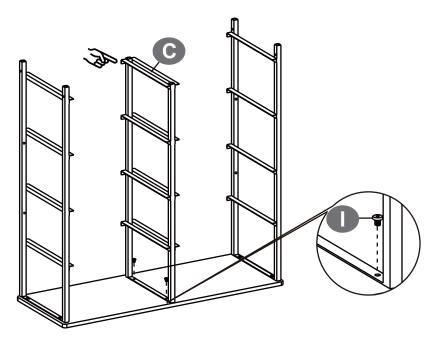

# INSTRUCTION MANUAL

STORAGE TOWER

### **BEFORE INSTALLATION**

- Please list all parts as below first to check if any part is missing and make assembly easier.
- Do be careful that some parts are heavy and sharp.
- Please follow the assembly steps to install the product, if you find spare parts left, don't be worried, the left spare parts are prepared for bad ones if occurred.
- Once you hand tighten all of your bolts into place, we are going to use our wrench to fully tighten into place.
- Please do not exceed the bearing limitations of the product.
- Reconfirm that all bolts, screws, and knobs are secure every 90 days.
- Please retain these instructions for future reference.

### **TOOLS REQUIRED**









#### **PARTS**

























4



















#### **WARM TIPS**

⚠ Warm Tips: If you have any problem with this product or our service, please don't hasty in writing negative review or feedback. Please welcome to contact us right away, our service team will response within 24 hours, and we will try our best to help you. Thank you for giving us a chance to improve the product and our service.

### **CARE & MAINTENANCE**

- Do not put hot items directly on furniture surface.
- Do not clean furniture with harsh cleansers or polish.
- To obtain the longest lifespan of your indoor prodcts, minimizing exposure to direct sunlight is recommended.
- Children should not climb or jump on the furniture.
- Do not write on furniture without a padded barrier to protect the surface.
- To obtain the longest lifespan o