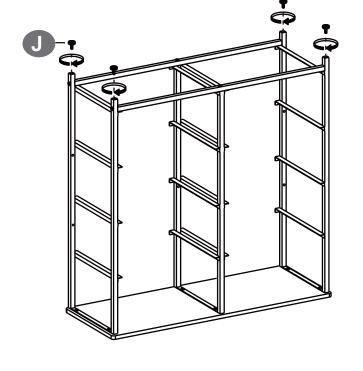

### **BEFORE INSTALLATION**

- Please list all parts as below first to check if any part is missing and make assembly easier.
- Do be careful that some parts are heavy and sharp.
- Please follow the assembly steps to install the product, if you find spare parts left, don't be worried, the left spare parts are prepared for bad ones if occurred.
- Once you hand tighten all of your bolts into place, we are going to use our wrench to fully tighten into place.
- Please do not exceed the bearing limitations of the product.
- Reconfirm that all bolts, screws, and knobs are secure every 90 days.
- Please retain these instructions for future reference.