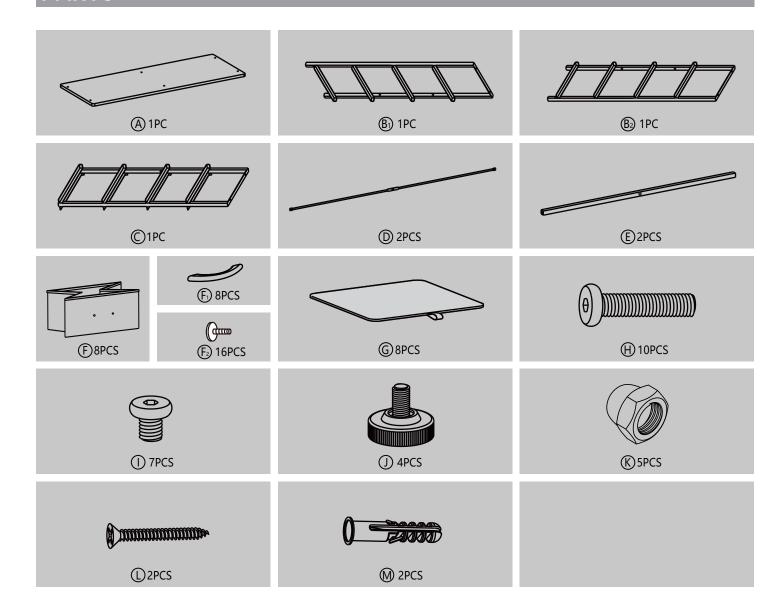

# INSTRUCTION MANUAL

STORAGE TOWER

### **BEFORE INSTALLATION**

- Please list all parts as below first to check if any part is missing and make assembly easier.
- Do be careful that some parts are heavy and sharp.
- Please follow the assembly steps to install the product, if you find spare parts left, don't be worried, the left spare parts are prepared for bad ones if occurred.
- Once you hand tighten all of your bolts into place, we are going to use our wrench to fully tighten into place.
- Please do not exceed the bearing limitations of the product.
- Reconfirm that all bolts, screws, and knobs are secure every 90 days.
- Please retain these instructions for future reference.

### **TOOLS REQUIRED**









#### **PARTS**

























4



















#### **WARM TIPS**

⚠ Warm Tips: If you have any problem with this product or our service, please don't hasty in writing negative review or feedback. Please welcome to contact us right away, our service team will response within 24 hours, and we will try our best to help you. Thank you for giving us a chance to improve the product and our service.

### **CARE & MAINTENANCE**

- Do not put hot items directly on furniture surface.
- Do not clean furniture with harsh cleansers or polish.
- To obtain the longest lifespan of your indoor prodcts, minimizing exposure to direct sunlight is recommended.
- Children should not climb or jump on the furniture.
- Do not write on furniture without a padded barrier to protect the surface.
- To obtain the longes