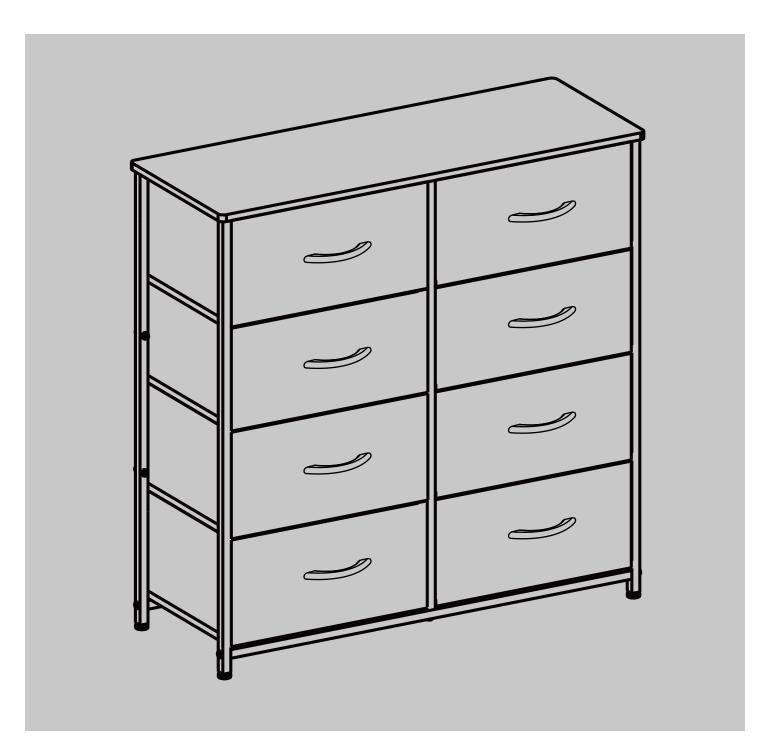

# INSTRUCTION MANUAL

STORAGE TOWER

### **BEFORE INSTALLATION**

- Please list all parts as below first to check if any part is missing and make assembly easier.
- Do be careful that some parts are heavy and sharp.
- Please follow the assembly steps to install the product, if you find spare parts left, don't be worried, the left spare parts are prepared for bad ones if occurred.
- Once you hand tighten all of your bolts into place, we are going to use our wrench to fully tighten into place.
- Please do not exceed the bearing limitations of the product.
- Reconfirm that all bolts, screws, and knobs are secure every 90 days.
- Please retain these instructions for future reference.