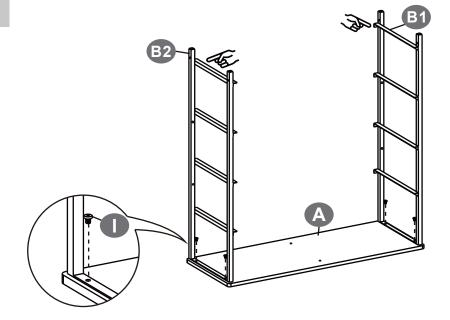

### **BEFORE INSTALLATION**

- Please list all parts as below first to check if any part is missing and make assembly easier.
- Do be careful that some parts are heavy and sharp.
- Please follow the assembly steps to install the product, if you find spare parts left, don't be worried, the left spare parts are prepared for bad ones if occurred.
- Once you hand tighten all of your bolts into place, we are going to use our wrench to fully tighten into place.
- Please do not exceed the bearing limitations of the product.
- Reconfirm that all bolts, screws, and knobs are secure every 90 days.
- Please retain these instructions for future reference.