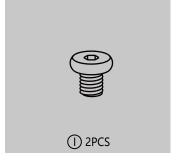

# INSTRUCTION MANUAL

STORAGE TOWER

### **BEFORE INSTALLATION**

- Please list all parts as below first to check if any part is missing and make assembly easier.
- Do be careful that some parts are heavy and sharp.
- Please follow the assembly steps to install the product, if you find spare parts left, don't be worried, the left spare parts are prepared for bad ones if occurred.
- Once you hand tighten all of your bolts into place, we are going to use our wrench to fully tighten into place.
- Please do not exceed the bearing limitations of the product.
- Reconfirm that all bolts, screws, and knobs are secure every 90 days.
- Please retain these instructions for future reference.

### **TOOLS REQUIRED**









#### **PARTS**

























4



















#### **WARM TIPS**

⚠ Warm Tips: If you have any problem with this product or our service, please don't hasty in writing negative review or feedback. Please welcome to contact us right away, our service team will response within 24 hours, and we will try our best to help you. Thank you for giving us a chance to improve the product and our service.

### **CARE & MAINTENANCE**

- Do not put hot items directly on furniture surface.
- Do not clean furniture with harsh cleansers or polish.
- To obtain the longest lifespan of your indoor prodcts, minimizing exposure to direct sunlight is recommended.
- Children should not climb or jump on the furniture.
- Do not write on furniture without a padded barrier to protect the surface.
- To obtain the longest lifespan of yo