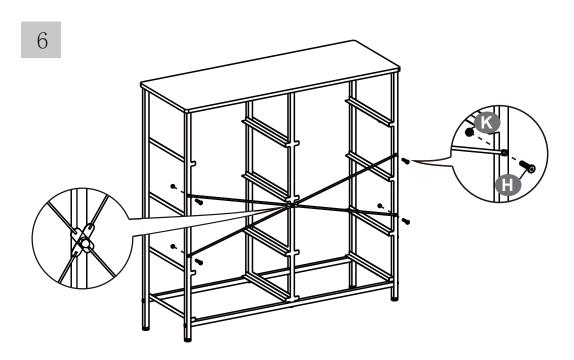

### **BEFORE INSTALLATION**

- Please list all parts as below first to check if any part is missing and make assembly easier.
- Do be careful that some parts are heavy and sharp.
- Please follow the assembly steps to install the product, if you find spare parts left, don't be worried, the left spare parts are prepared for bad ones if occurred.
- Once you hand tighten all of your bolts into place, we are going to use our wrench to fully tighten into place.
- Please do not exceed the bearing limitations of the product.
- Reconfirm that all bolts, screws, and knobs are secure every 90 days.
- Please retain these instructions for future reference.