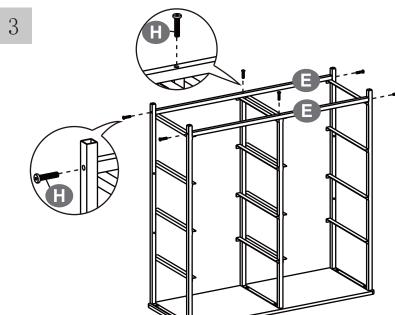

### **BEFORE INSTALLATION**

- Please list all parts as below first to check if any part is missing and make assembly easier.
- Do be careful that some parts are heavy and sharp.
- Please follow the assembly steps to install the product, if you find spare parts left, don't be worried, the left spare parts are prepared for bad ones if occurred.
- Once you hand tighten all of your bolts into place, we are going to use our wrench to fully tighten into place.
- Please do not exceed the bearing limitations of the product.
- Reconfirm that all bolts, screws, and knobs are secure every 90 days.
- Please retain these instructions for future reference.