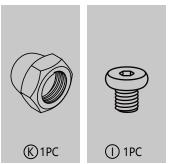

# INSTRUCTION MANUAL

STORAGE TOWER

### **BEFORE INSTALLATION**

- Please list all parts as below first to check if any part is missing and make assembly easier.
- Do be careful that some parts are heavy and sharp.
- Please follow the assembly steps to install the product, if you find spare parts left, don't be worried, the left spare parts are prepared for bad ones if occurred.
- Once you hand tighten all of your bolts into place, we are going to use our wrench to fully tighten into place.
- Please do not exceed the bearing limitations of the product.
- Reconfirm that all bolts, screws, and knobs are secure every 90 days.
- Please retain these instructions for future reference.

### **TOOLS REQUIRED**









#### **PARTS**

























4



















#### **WARM TIPS**

⚠ Warm Tips: If you have any problem with this product or our service, please don't hasty in writing negative review or feedback. Please welcome to contact us right away, our service team will response within 24 hours, and we will try our best to help you. Thank you for giving us a chance to improve the product and our service.

### **CARE & MAINTENANCE**

- Do not put hot items directly on furniture surface.
- Do not clean furniture with harsh cleansers or polish.
- To obtain the longest lifespan of your indoor prodcts, minimizing exposure to direct sunlight is recommended.
- Children should not climb or jump on the furniture.
- Do not write on furniture without a padded barrier to protect the surface.
- To obtain the longest lifespan of your indoor products,