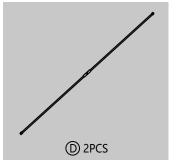

# INSTRUCTION MANUAL

STORAGE TOWER

### **BEFORE INSTALLATION**

- Please list all parts as below first to check if any part is missing and make assembly easier.
- Do be careful that some parts are heavy and sharp.
- Please follow the assembly steps to install the product, if you find spare parts left, don't be worried, the left spare parts are prepared for bad ones if occurred.
- Once you hand tighten all of your bolts into place, we are going to use our wrench to fully tighten into place.
- Please do not exceed the bearing limitations of the product.
- Reconfirm that all bolts, screws, and knobs are secure every 90 days.
- Please retain these instructions for future reference.

### **TOOLS REQUIRED**









#### **PARTS**

























4



















#### **WARM TIPS**

⚠ Warm Tips: If you have any problem with this product or our service, please don't hasty in writing negative review or feedback. Please welcome to contact us right away, our service team will response within 24 hours, and we will try our best to help you. Thank you for giving us a chance to improve the product and our service.

### **CARE & MAINTENANCE**

- Do not put hot items directly on furniture surface.
- Do not clean furniture with harsh cleansers or polish.
- To obtain the longest lifespan of your indoor prodcts, minimizing exposure to direct sunlight is recommended.
- Children should not climb or jump on the furniture.
- Do not write on furniture without a padded barrier to protect the surface.
- To obtain the longest lifespan of your indoor products, a