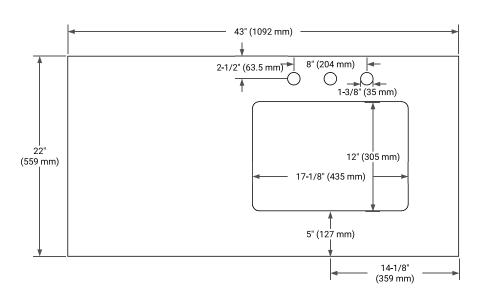

W x 21.5" D x 34.5" H



#### **FEATURES**

- Solid wood frame & plywood panels
- Dovetail drawers and joints
- · Soft closing doors & drawers

### **HARDWARE FINISHES\***



Hardware comes preinstalled with the illustrated option.

Other finishes are available on our online store if you prefer a different one.

# **AVAILABLE COLORS**



#### **FRONT VIEW**



#### SIDE VIEW



#### **PLAN VIEW**



# 4\* (100 mm) 23-6/7" (606 mm) 4-3/4\* (120 mm) 16-7/10" (170 mm)



# **OVERALL DIMENSIONS**

43" W x 22" D x 0.75" H

# **COUNTERTOP OPTIONS**



Carrara Marble

# **FEATURES**

- Solid countertop with mitered edges & seams
- Undermount white rectangular sink
- Pre-drilled for 8" widespread faucet

## **INCLUDED**

- Countertop
- Matching Backsplash
- Rectangle Sink

# COUNTERTOP PLAN VIEW



#### **EDGE SIDE VIEW**



# THREE DIMENSIONAL COUNTERTOP VIEW