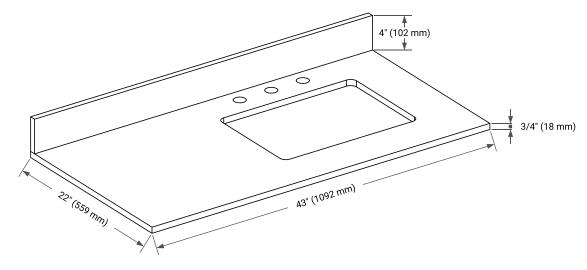

# **OVERALL DIMENSIONS**

43" W x 22" D x 0.75" H

# THREE DIMENSIONAL COUNTERTOP VIEW