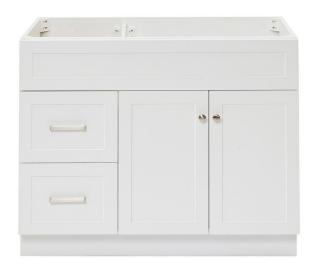

#### **BASE CABINET DIMENSIONS**

42" W x 21.5" D x 34.5" H

#### **FEATURES**

- Solid wood frame & plywood panels
- Dovetail drawers and joints
- · Soft closing doors & drawers