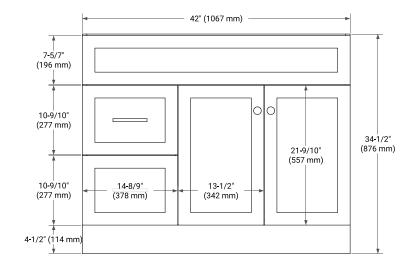

#### **BASE CABINET DIMENSIONS**

42" W x 21.5" D x 34.5" H

#### **FRONT VIEW**

#### SIDE VIEW

#### **PLAN VIEW**

# 4\* (100 mm) 23-6/7" (606 mm) 4-3/4\* (120 mm) 16-7/10" (170 mm)