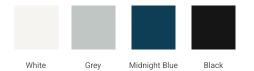

#### **BASE CABINET DIMENSIONS**

42" W x 21.5" D x 34.5" H



#### **FEATURES**

- Solid wood frame & plywood panels
- Dovetail drawers and joints
- · Soft closing doors & drawers

### **HARDWARE FINISHES\***



Hardware comes preinstalled with the illustrated option.

Other finishes are available on our online store if you prefer a different one.

# **AVAILABLE COLORS**



#### **FRONT VIEW**



#### SIDE VIEW



#### **PLAN VIEW**



# 4\* (100 mm) 23-6/7" (606 mm) 4-3/4\* (120 mm) 16-7/10" (170 mm)



# **OVERALL DIMENSIONS**

43" W x 22" D x 0.75" H

# **COUNTERTOP OPTIONS**



Carrara Marble

# **FEATURES**

- Solid countertop with mitered edges & seams
- Undermount white rectangular sink
- Pre-drilled for 8" widespread faucet

## **INCLUDED**

- Countertop
- Matching Backsplash
- Rectangle Sink

# COUNTERTOP PLAN VIEW



#### **EDGE SIDE VIEW**



# THREE DIMENSIONAL COUNTERTOP VIEW