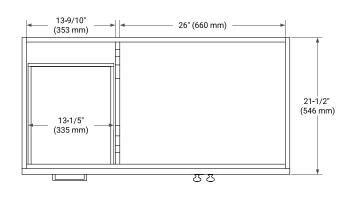

#### **BASE CABINET DIMENSIONS**

42" W x 21.5" D x 34.5" H



#### **FEATURES**

- Solid wood frame & plywood panels
- Dovetail drawers and joints
- · Soft closing doors & drawers

### **HARDWARE FINISHES\***



Hardware comes preinstalled with the illustrated option.

Other finishes are available on our online store if you prefer a different one.

# **AVAILABLE COLORS**



#### **FRONT VIEW**



#### SIDE VIEW



#### **PLAN VIEW**



# 4\* (100 mm) 23-6/7" (606 mm) 4-3/4\* (120 mm) 16-7/10" (170 mm)



# **OVERALL DIMENSIONS**

43" W x 22" D x 0.75" H

# **COUNTERTOP OPTIONS**



Carrara Marble

# **FEATURES**

- Solid countertop with mitered edges & seams
- Undermount white rectangular sink
- Pre-drilled for 8" widespread faucet

## **INCLUDED**

- Countertop
- Matching Backsplash
- Rectangle Sink

# COUNTERTOP PLAN VIEW



#### **EDGE SIDE VIEW**



# THREE DIMENSIONAL COUNTERTOP VIEW