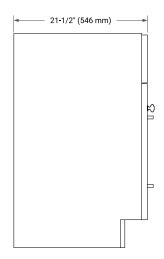

#### **BASE CABINET DIMENSIONS**

42" W x 21.5" D x 34.5" H



#### **FEATURES**

- Solid wood frame & plywood panels
- Dovetail drawers and joints
- · Soft closing doors & drawers

### **HARDWARE FINISHES\***



Hardware comes preinstalled with the illustrated option.

Other finishes are available on our online store if you prefer a different one.

# **AVAILABLE COLORS**



#### **FRONT VIEW**



#### SIDE VIEW



#### **PLAN VIEW**



# 4\* (100 mm) 23-6/7" (606 mm) 4-3/4\* (120 mm) 16-7/10" (170 mm)



# **OVERALL DIMENSIONS**

43" W x 22" D x 0.75" H

# **COUNTERTOP OPTIONS**



Carrara Marble

# **FEATURES**

- Solid countertop with mitered edges & seams
- Undermount white rectangular sink
- Pre-drilled for 8" widespread faucet

## **INCLUDED**

- Countertop
- Matching Backsplash
- Rectangle Sink

# COUNTERTOP PLAN VIEW



#### **EDGE SIDE VIEW**



# THREE DIMENSIONAL COUNTERTOP VIEW