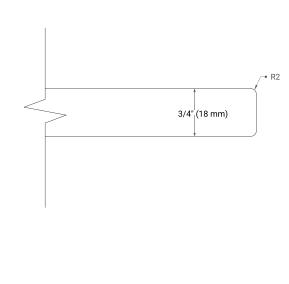

## **FEATURES**

- Solid wood frame & plywood panels
- Dovetail drawers and joints
- · Soft closing doors & drawers

### **HARDWARE FINISHES\***



Hardware comes preinstalled with the illustrated option.

Other finishes are available on our online store if you prefer a different one.

# **AVAILABLE COLORS**



#### **FRONT VIEW**



#### SIDE VIEW



#### **PLAN VIEW**



# 4\* (100 mm) 23-6/7" (606 mm) 4-3/4\* (120 mm) 16-7/10" (170 mm)



# **OVERALL DIMENSIONS**

43" W x 22" D x 0.75" H

# **COUNTERTOP OPTIONS**



Carrara Marble

# **FEATURES**

- Solid countertop with mitered edges & seams
- Undermount white rectangular sink
- Pre-drilled for 8" widespread faucet

## **INCLUDED**

- Countertop
- Matching Backsplash
- Rectangle Sink

# COUNTERTOP PLAN VIEW



#### **EDGE SIDE VIEW**



# THREE DIMENSIONAL COUNTERTOP VIEW