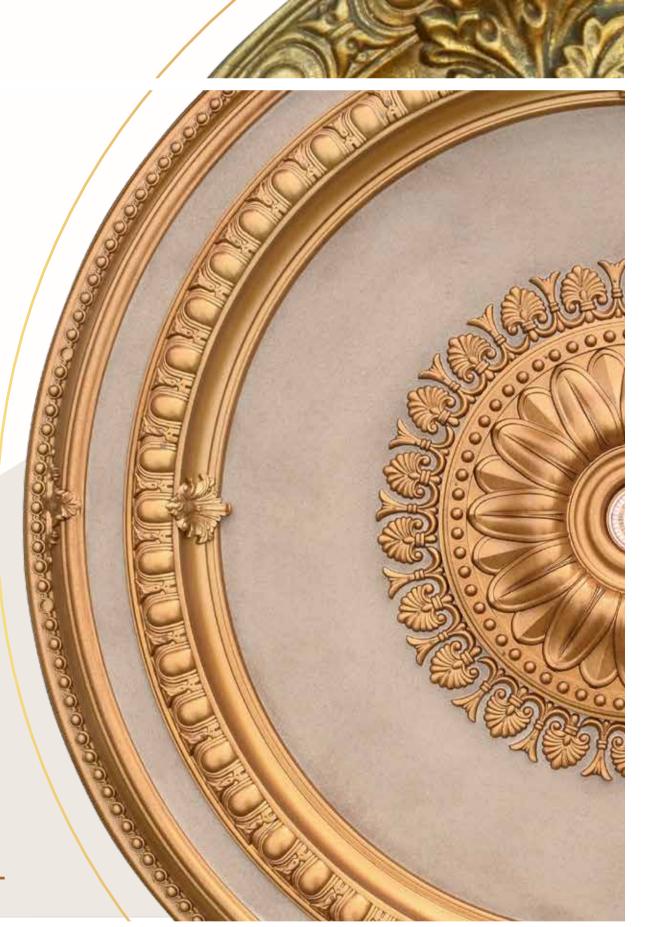

## Installation

For a 24-inch medallion or smaller, apply architectural adhesive and use finishing nails around the center hole to create a complete professional-looking installation. For a 36-inch medallion or larger, insert screws or hollow wall anchors into the outer ring spaces alongside the included decorative caps.