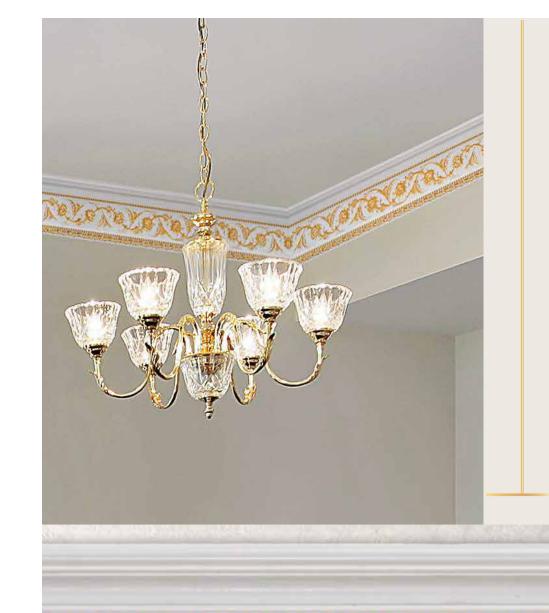

## AFD HOME

Unique Ceiling Decor
Our antique chandelier medallions accent ceiling lights

and fans with old-world elegance.

Grandeur from Top to Bottom
Whether you want your room to evoke art-deco decor,
modern rococo, or fancy opulence, our chandelier
medallions will draw the eye upward.