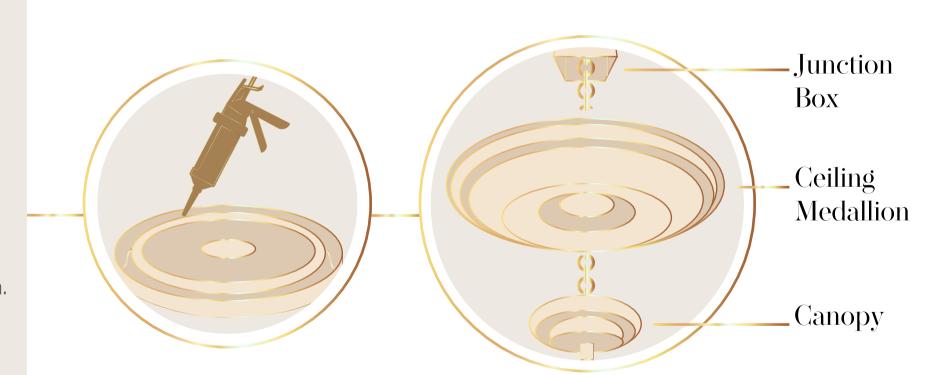

## Installation

For a 24-inch medallion or smaller, apply architectural adhesive and use finishing nails around the center hole to create a complete professional-looking installation. For a 36-inch medallion or larger, insert screws or hollow wall anchors into the outer ring spaces alongside the included decorative caps.