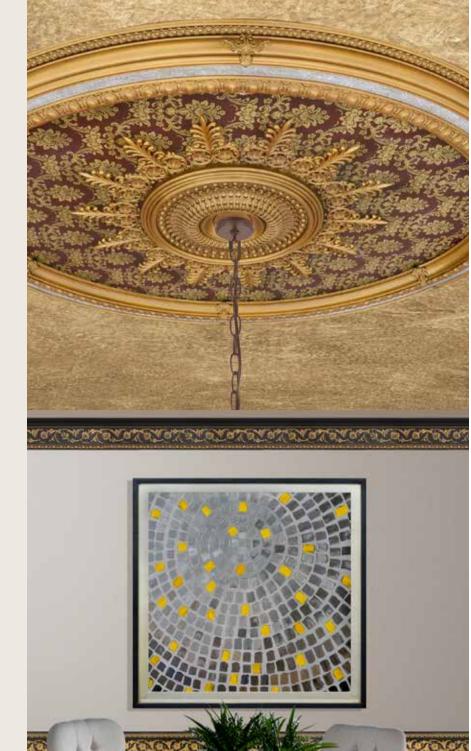

## Unfading Elegance

We hand cast every unique ceiling medallion and molding design in lightweight polystyrene, a durable material that won't shrink, split, or crack with the passage of time, even as it evokes the antique style of times gone by.

## AFD HOME

Unique Ceiling Decor
Our antique chandelier medallions accent ceiling lights

and fans with old-world elegance.

Grandeur from Top to Bottom
Whether you want your room to evoke art-deco decor,
modern rococo, or fancy opulence, our chandelier
medallions will draw the eye upward.