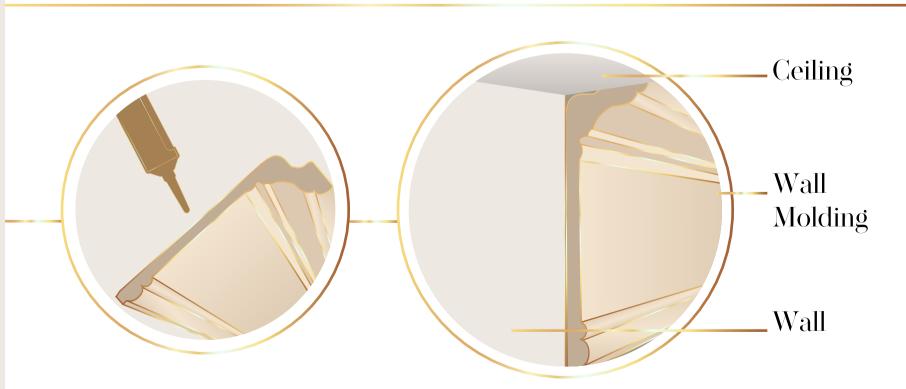

We based this installation procedure on our crown molding's equally accessible install process. Just like the medallions, our crown molding requires only simple finishing nails or a small amount of adhesive glue — for a professional-looking result right at home!