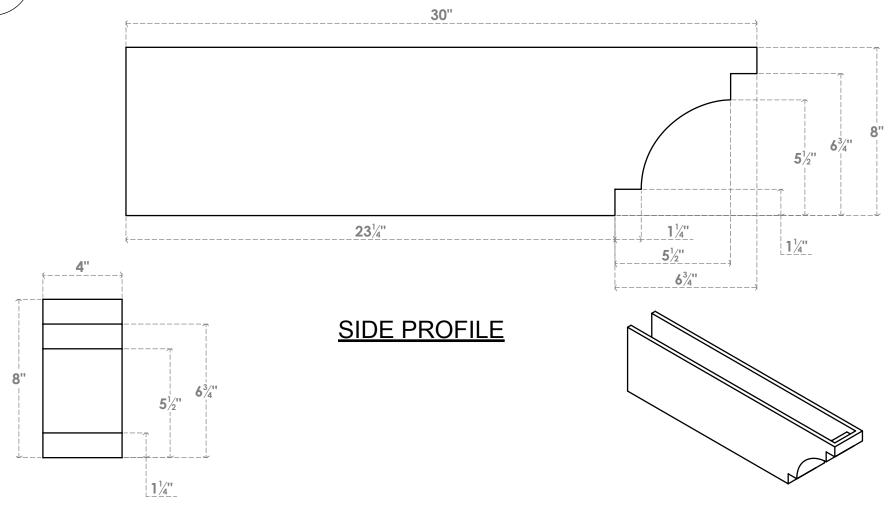

4"W X 8"H X 30"L MEDITERRANEAN ARCHITECTURAL GRADE PVC RAFTER TAIL

**FRONT PROFILE** 

**ISOMETRIC** 

**EKENA MILLWORK** 2300 WEST MAIN ST. CLARKSVILLE, TX 75426 TOLL FREE: 866-607-0453 WWW.EKENAMILLWORK.COM