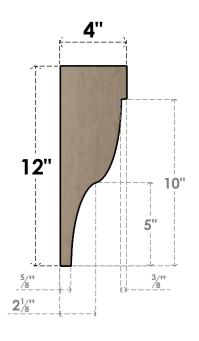

### SIDE PROFILE

#### ITEM NUMBER: CORU02X04X12GARRCPR

2"W X 4"D X 12"H SERIES 2 THIN GARNER ROUGH CEDAR TIMBERTHANE FAUX WOOD CORBEL, PRIMED