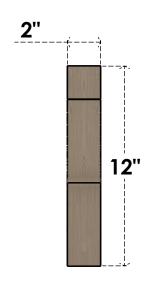

## **FRONT PROFILE**

#### ITEM NUMBER: CORU02X04X12GARRCPR

2"W X 4"D X 12"H SERIES 2 THIN GARNER ROUGH CEDAR TIMBERTHANE FAUX WOOD CORBEL, PRIMED