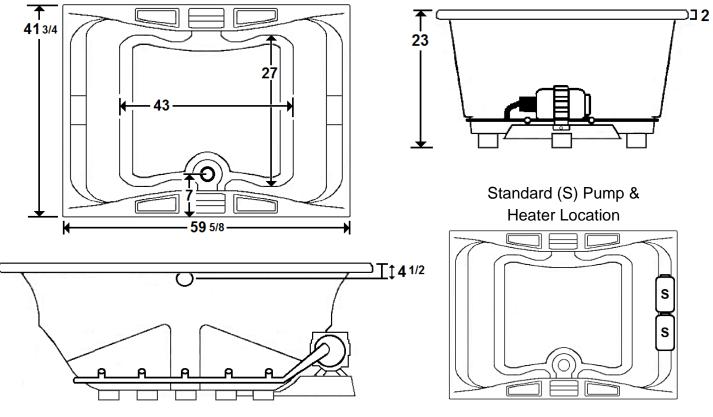

#### \*All dimensions are +/- 1/2" and subject to change without notice\* Confirm specification before installation

### **Technical Information**

- Cut-Out Dimensions: 57 5/8" x 39 3/4"
- Weight: 170 lbs.
- Water Depth to Overflow: 16 1/2"
- Water Operating Level: NA
- Water Capacity: 93 gal.
- Sump Dimension: 43" x 27"