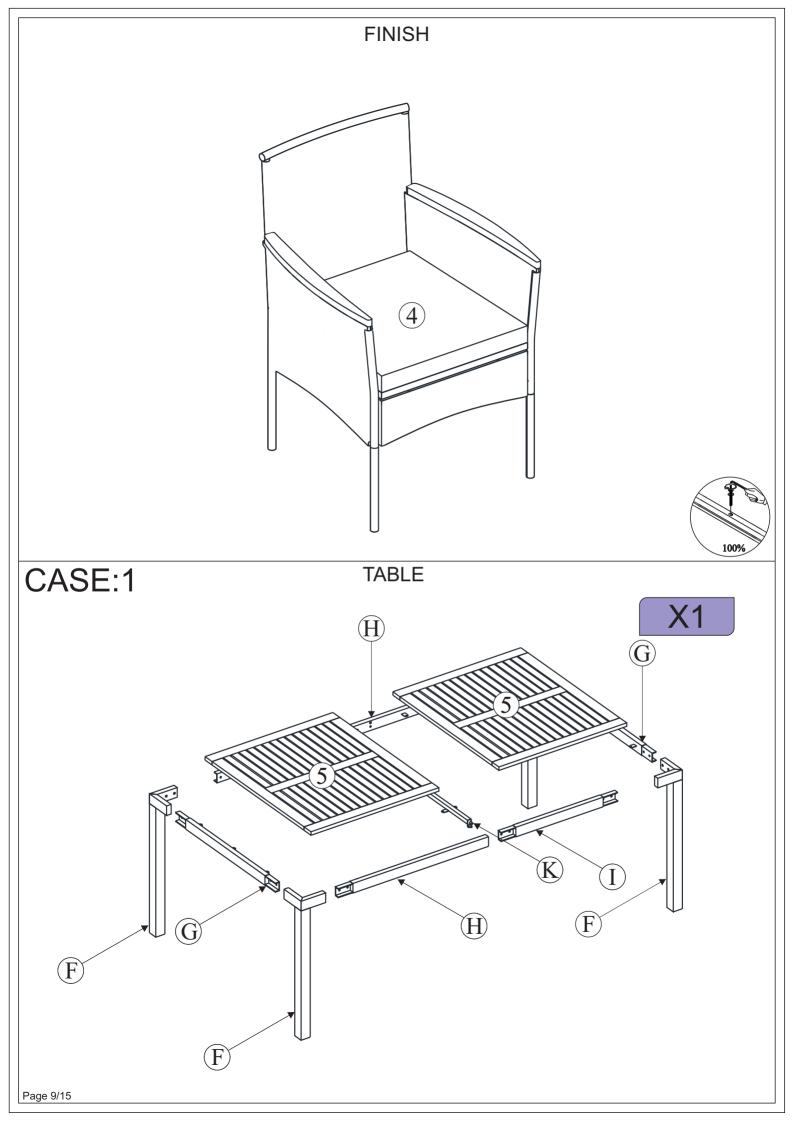

Page 1/15

- 5. Component parts and fittings contained in the box.
  - Please sort out all parts before you begin to assemble the item.
  - This is to make sure you always use the correct part.
- 6. It is STRONGLY RECOMMENDED that you ANCHOR this product.