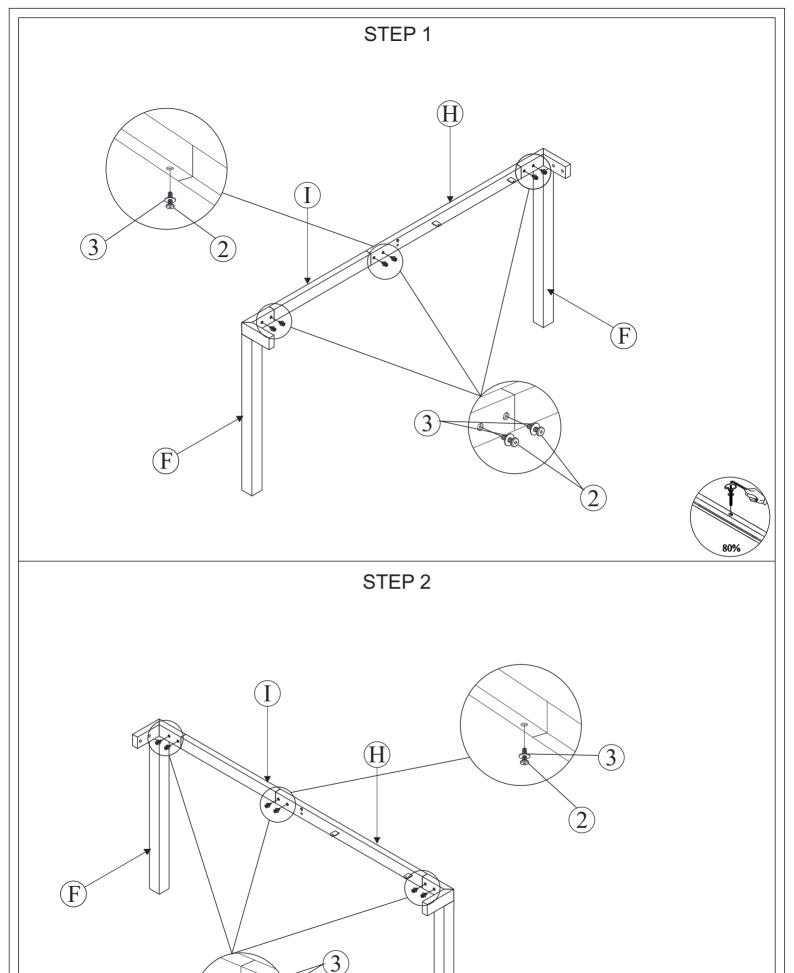

Page 1/15

- 5. Component parts and fittings contained in the box.
  - Please sort out all parts before you begin to assemble the item.
  - This is to make sure you always use the correct part.
- 6. It is STRONGLY RECOMMENDED that you ANCHOR this product.