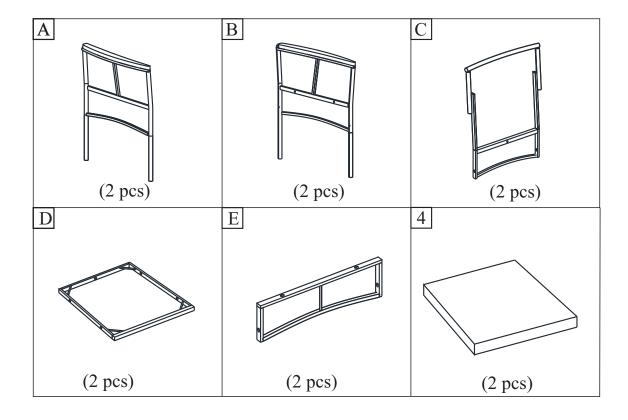

se only and not intended for commercial establishments.
  - 3. Two persons are required for assembly.
  - 4. Approximate assembly time: 1/2 hours.

Page 1/15

- 5. Component parts and fittings contained in the box.
  - Please sort out all parts before you begin to assemble the item.
  - This is to make sure you always use the correct part.
- 6. It is STRONGLY RECOMMENDED that you ANCHOR this product.

Toppling furniture can cause serious injuries and death.

This product has not been fitted with an anchor strap.

To prevent your furniture from tipping forward it is strongly recommended.

That you securely attach this product to a wall or other solid surface, using the anchor straps Provided and appropriate fixings.



ITEM #: WF301599AAD

# PARTS LIST



ITEM #: WF301600AAD

# PARTS LIST



ITEM #: WF301601AAD

# PARTS LIST



ITEM #: WF301601AAD

## HARDWARE LIST













Page 10/15



















Page 15/15