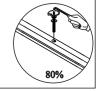

Page 1/15

- 5. Component parts and fittings contained in the box.
  - Please sort out all parts before you begin to assemble the item.
  - This is to make sure you always use the correct part.
- 6. It is STRONGLY RECOMMENDED that you ANCHOR this product.