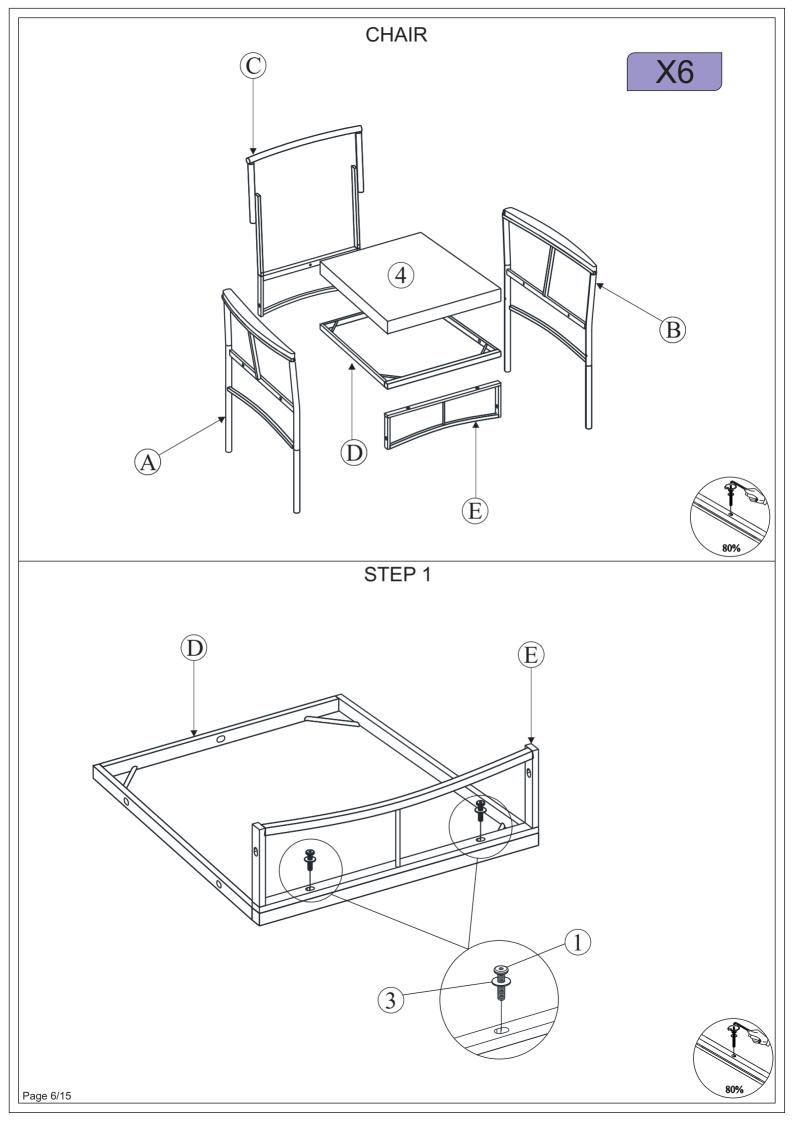

#### **ASSEMBLY INSTRUCTION:**

If you have any questions, please feel free to contact us.

Email: lowesteam@aminalife.com

- 1. Remove hardware from box and sort by size.
- 2. Please check to see that all hardware and parts are present prior start of assembly.
- 3. Please follow attached instruction in the same sequence as numbered to assure fast and easy.
  - 1. Don't attempt to repair or modify parts that are broken or defective. please contact the store immediately.
  - 2. This product is for home use only and not intended for commercial establishments.
  - 3. Two persons are required for assembly.
  - 4. Approximate assembly time: 1/2 hours.

Page 1/15

- 5. Component parts and fittings contained in the box.
  - Please sort out all parts before you begin to assemble the item.
  - This is to make sure you always use the correct part.
- 6. It is STRONGLY RECOMMENDED that you ANCHOR this product.