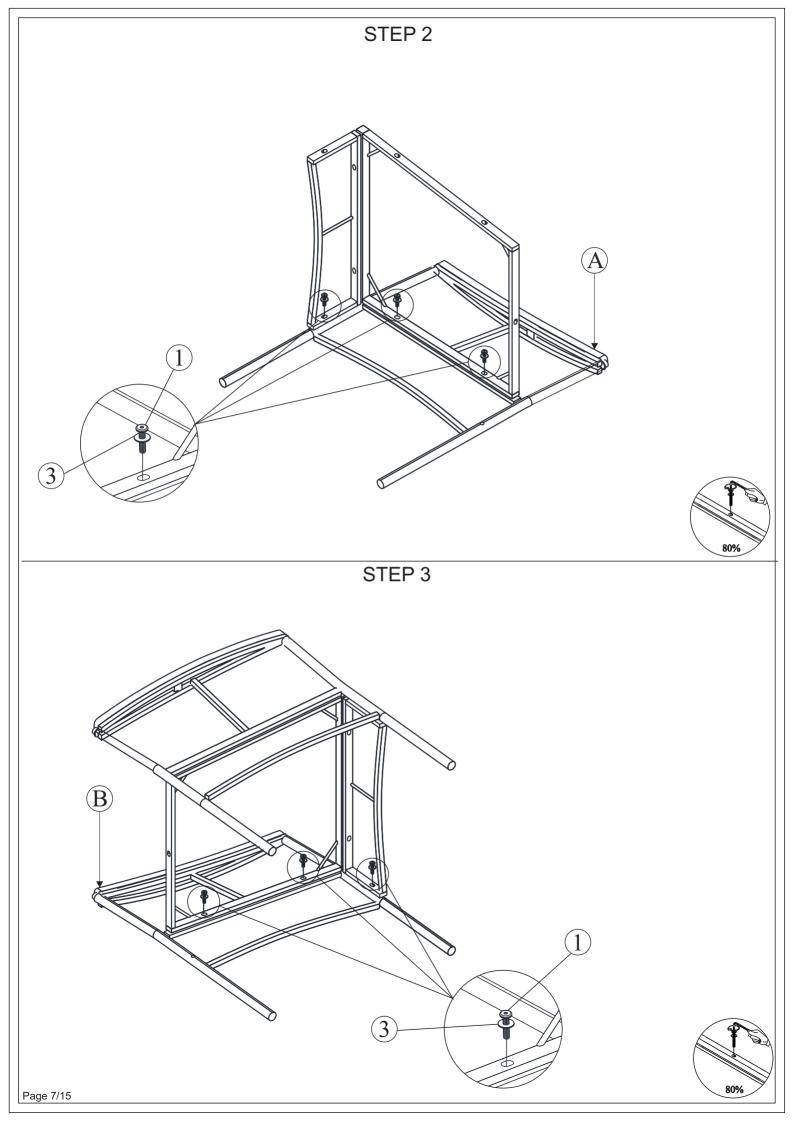

#### **ASSEMBLY INSTRUCTION:**

If you have any questions, please feel free to contact us.

Email: lowesteam@aminalife.com

- 1. Remove hardware from box and sort by size.
- 2. Please check to see that all hardware and parts are present prior start of assembly.
- 3. Please follow attached instruction in the same sequence as numbered to assure fast and easy.
  - 1. Don't attempt to repair or modify parts that are broken or defective. please contact the store immediately.
  - 2. This product is for home use only and not intended for commercial establishments.
  - 3. Two persons are required for assembly.
  - 4. Approximate assembly time: 1/2 hours.

Page 1/15

- 5. Component parts and fittings contained in the box.
  - Please sort out all parts before you begin to assemble the item.
  - This is to make sure you always use the correct part.
- 6. It is STRONGLY RECOMMENDED that you ANCHOR this product.