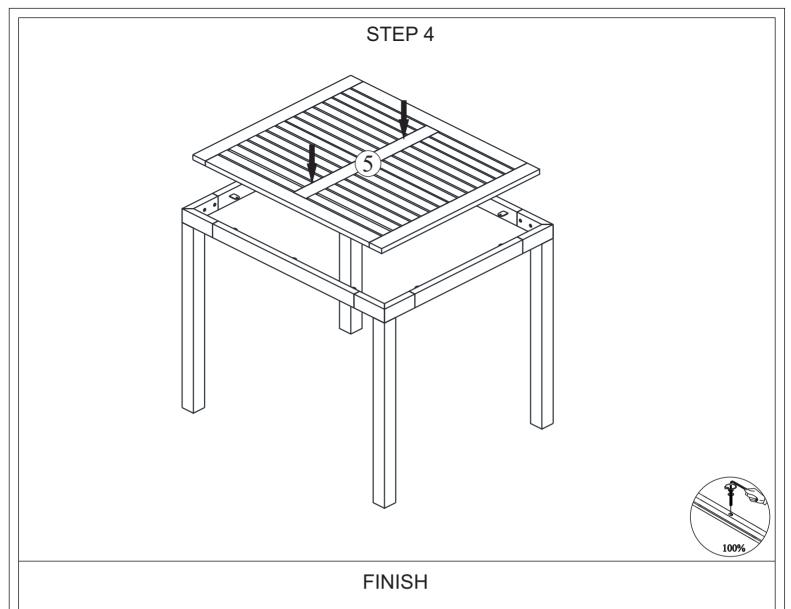

#### **ASSEMBLY INSTRUCTION:**

If you have any questions, please feel free to contact us.

Email: lowesteam@aminalife.com

- 1. Remove hardware from box and sort by size.
- 2. Please check to see that all hardware and parts are present prior start of assembly.
- 3. Please follow attached instruction in the same sequence as numbered to assure fast and easy.
  - 1. Don't attempt to repair or modify parts that are broken or defective. please contact the store immediately.
  - 2. This product is for home use only and not intended for commercial establishments.
  - 3. Two persons are required for assembly.
  - 4. Approximate assembly time: 1/2 hours.

Page 1/15

- 5. Component parts and fittings contained in the box.
  - Please sort out all parts before you begin to assemble the item.
  - This is to make sure you always use the correct part.
- 6. It is STRONGLY RECOMMENDED that you ANCHOR this product.