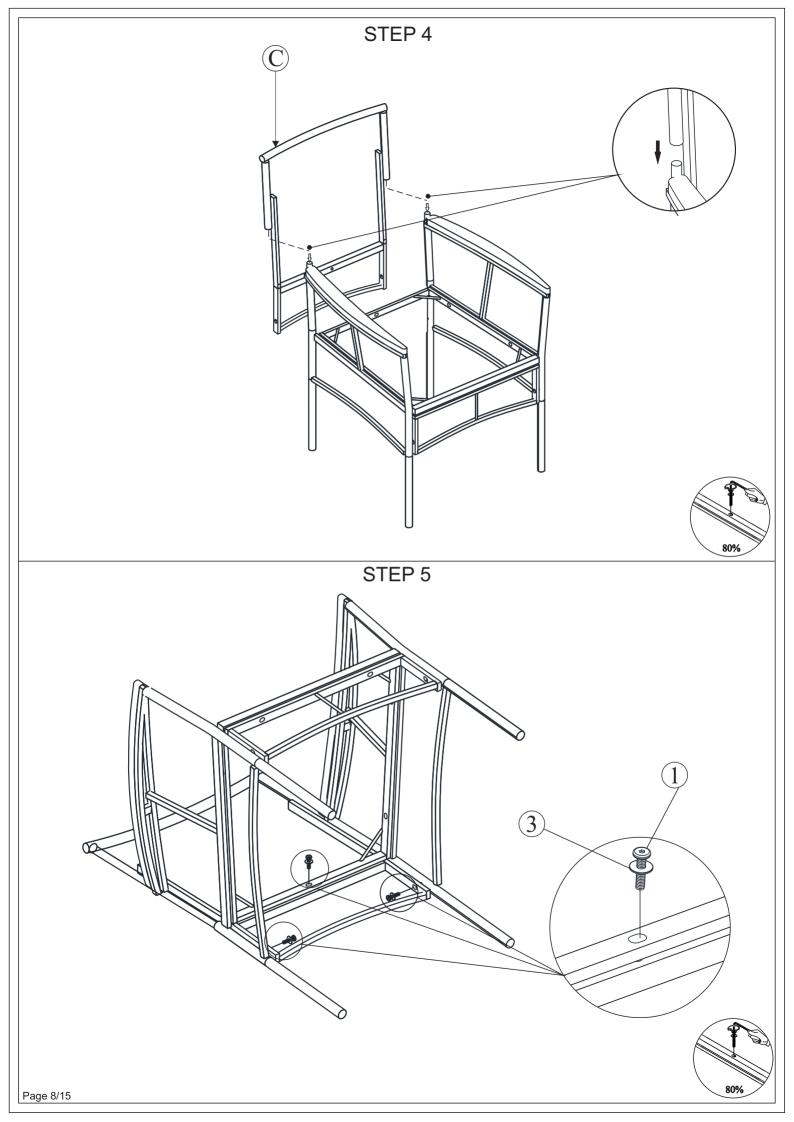

#### **ASSEMBLY INSTRUCTION:**

If you have any questions, please feel free to contact us.

Email: lowesteam@aminalife.com

- 1. Remove hardware from box and sort by size.
- 2. Please check to see that all hardware and parts are present prior start of assembly.
- 3. Please follow attached instruction in the same sequence as numbered to assure fast and easy.
  - 1. Don't attempt to repair or modify parts that are broken or defective. please contact the store immediately.
  - 2. This product is for home use only and not intended for commercial establishments.
  - 3. Two persons are required for assembly.
  - 4. Approximate assembly time: 1/2 hours.

Page 1/15

- 5. Component parts and fittings contained in the box.
  - Please sort out all parts before you begin to assemble the item.
  - This is to make sure you always use the correct part.
- 6. It is STRONGLY RECOMMENDED that you ANCHOR this product.