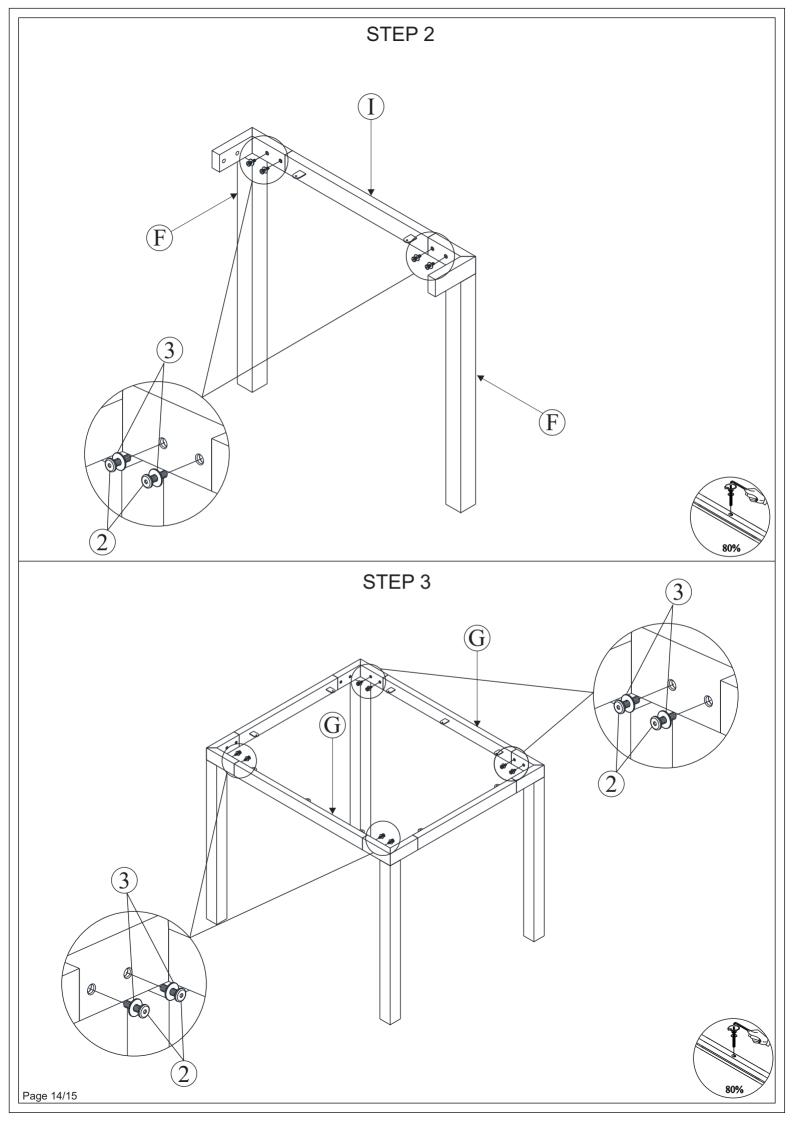

#### **ASSEMBLY INSTRUCTION:**

If you have any questions, please feel free to contact us.

Email: lowesteam@aminalife.com

- 1. Remove hardware from box and sort by size.
- 2. Please check to see that all hardware and parts are present prior start of assembly.
- 3. Please follow attached instruction in the same sequence as numbered to assure fast and easy.
  - 1. Don't attempt to repair or modify parts that are broken or defective. please contact the store immediately.
  - 2. This product is for home use only and not intended for commercial establishments.
  - 3. Two persons are required for assembly.
  - 4. Approximate assembly time: 1/2 hours.

Page 1/15

- 5. Component parts and fittings contained in the box.
  - Please sort out all parts before you begin to assemble the item.
  - This is to make sure you always use the correct part.
- 6. It is STRONGLY RECOMMENDED that you ANCHOR this product.