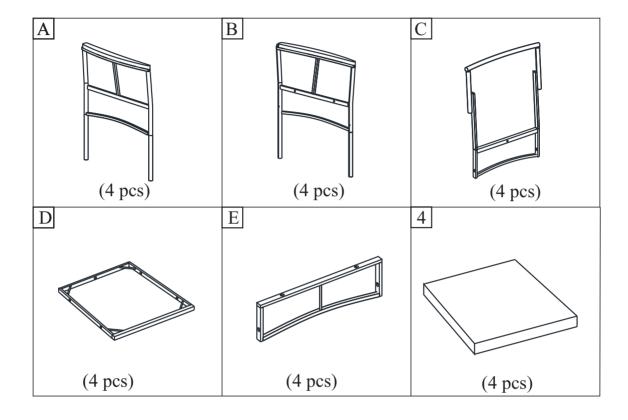

ly.
  - 2. This product is for home use only and not intended for commercial establishments.
  - 3. Two persons are required for assembly.
  - 4. Approximate assembly time: 1/2 hours.

Page 1/15

- 5. Component parts and fittings contained in the box.
  - Please sort out all parts before you begin to assemble the item.
  - This is to make sure you always use the correct part.
- 6. It is STRONGLY RECOMMENDED that you ANCHOR this product.

Toppling furniture can cause serious injuries and death.

This product has not been fitted with an anchor strap.

To prevent your furniture from tipping forward it is strongly recommended.

That you securely attach this product to a wall or other solid surface, using the anchor straps Provided and appropriate fixings.



ITEM #: WF301599AAD

# PARTS LIST



ITEM #: WF301600AAD

# PARTS LIST



ITEM #: WF301601AAD

# PARTS LIST



ITEM #: WF301601AAD

## HARDWARE LIST













Page 10/15



















Page 15/15