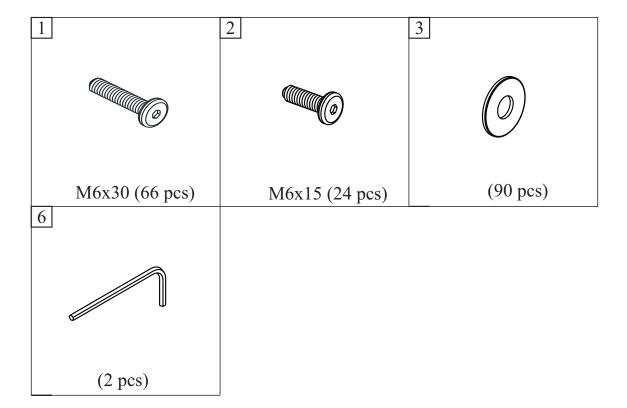

required for assembly.
  - 4. Approximate assembly time: 1/2 hours.

Page 1/15

- 5. Component parts and fittings contained in the box.
  - Please sort out all parts before you begin to assemble the item.
  - This is to make sure you always use the correct part.
- 6. It is STRONGLY RECOMMENDED that you ANCHOR this product.

Toppling furniture can cause serious injuries and death.

This product has not been fitted with an anchor strap.

To prevent your furniture from tipping forward it is strongly recommended.

That you securely attach this product to a wall or other solid surface, using the anchor straps Provided and appropriate fixings.



ITEM #: WF301599AAD

# PARTS LIST



ITEM #: WF301600AAD

# PARTS LIST



ITEM #: WF301601AAD

# PARTS LIST



ITEM #: WF301601AAD

## HARDWARE LIST













Page 10/15



















Page 15/15