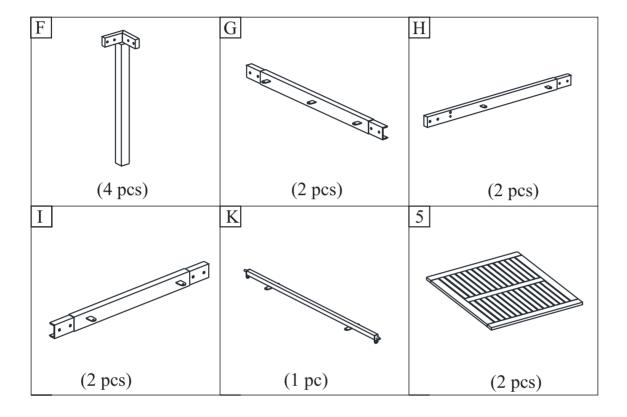

al establishments.
  - 3. Two persons are required for assembly.
  - 4. Approximate assembly time: 1/2 hours.

Page 1/15

- 5. Component parts and fittings contained in the box.
  - Please sort out all parts before you begin to assemble the item.
  - This is to make sure you always use the correct part.
- 6. It is STRONGLY RECOMMENDED that you ANCHOR this product.

Toppling furniture can cause serious injuries and death.

This product has not been fitted with an anchor strap.

To prevent your furniture from tipping forward it is strongly recommended.

That you securely attach this product to a wall or other solid surface, using the anchor straps Provided and appropriate fixings.



ITEM #: WF301599AAD

# PARTS LIST



ITEM #: WF301600AAD

# PARTS LIST



ITEM #: WF301601AAD

# PARTS LIST



ITEM #: WF301601AAD

## HARDWARE LIST













Page 10/15



















Page 15/15