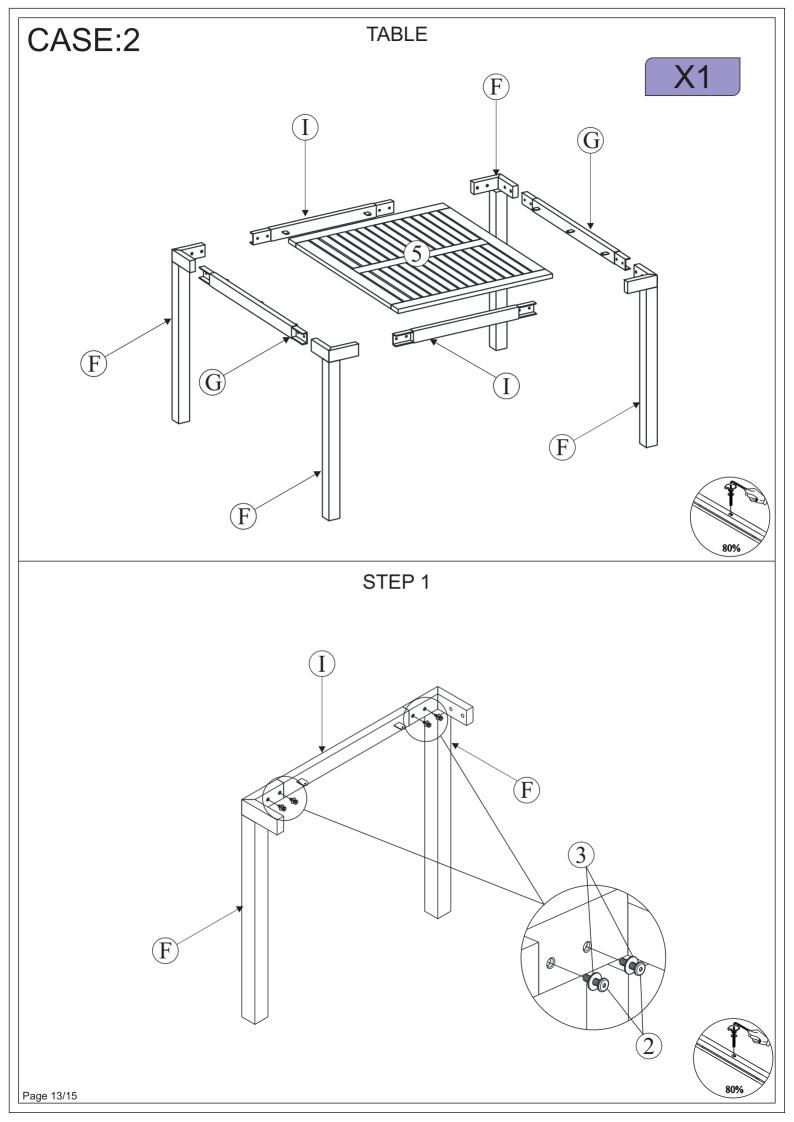

#### **ASSEMBLY INSTRUCTION:**

If you have any questions, please feel free to contact us.

Email: lowesteam@aminalife.com

- 1. Remove hardware from box and sort by size.
- 2. Please check to see that all hardware and parts are present prior start of assembly.
- 3. Please follow attached instruction in the same sequence as numbered to assure fast and easy.
  - 1. Don't attempt to repair or modify parts that are broken or defective. please contact the store immediately.
  - 2. This product is for home use only and not intended for commercial establishments.
  - 3. Two persons are required for assembly.
  - 4. Approximate assembly time: 1/2 hours.

Page 1/15

- 5. Component parts and fittings contained in the box.
  - Please sort out all parts before you begin to assemble the item.
  - This is to make sure you always use the correct part.
- 6. It is STRONGLY RECOMMENDED that you ANCHOR this product.