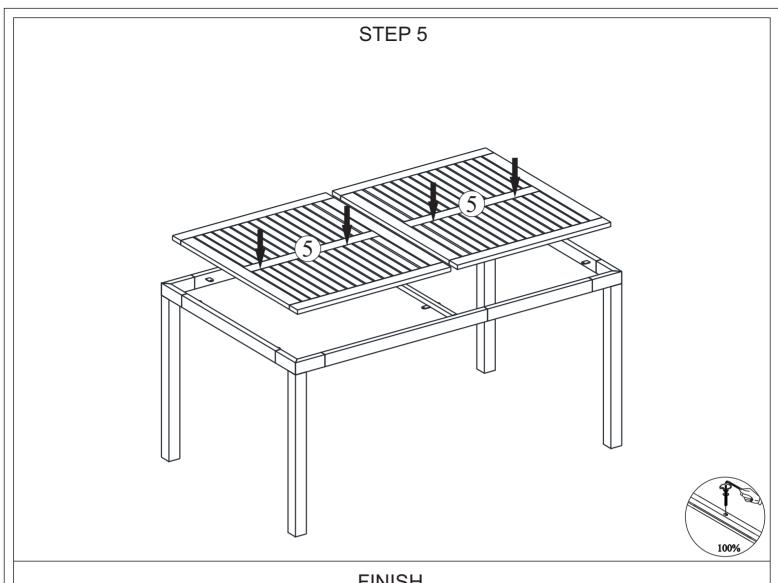

#### **ASSEMBLY INSTRUCTION:**

If you have any questions, please feel free to contact us.

Email: lowesteam@aminalife.com

- 1. Remove hardware from box and sort by size.
- 2. Please check to see that all hardware and parts are present prior start of assembly.
- 3. Please follow attached instruction in the same sequence as numbered to assure fast and easy.
  - 1. Don't attempt to repair or modify parts that are broken or defective. please contact the store immediately.
  - 2. This product is for home use only and not intended for commercial establishments.
  - 3. Two persons are required for assembly.
  - 4. Approximate assembly time: 1/2 hours.

Page 1/15

- 5. Component parts and fittings contained in the box.
  - Please sort out all parts before you begin to assemble the item.
  - This is to make sure you always use the correct part.
- 6. It is STRONGLY RECOMMENDED that you ANCHOR this product.