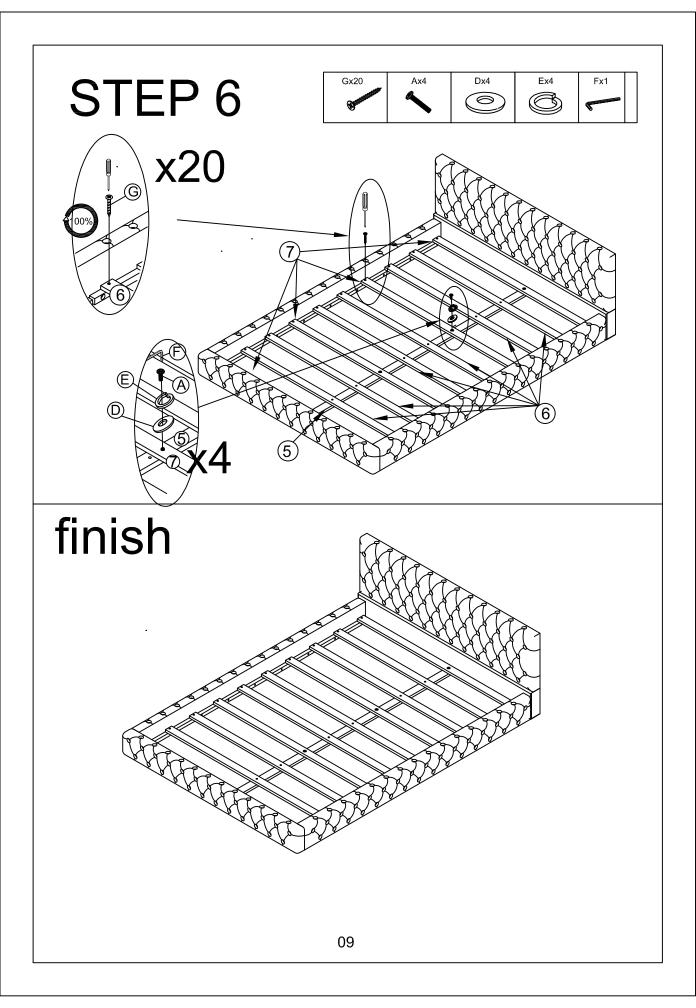

| Allen key 80x30x4 mm          | 1 pc   |
| G  | Dave and a second secon | Screws Ø4x30 mm               | 24 pcs |