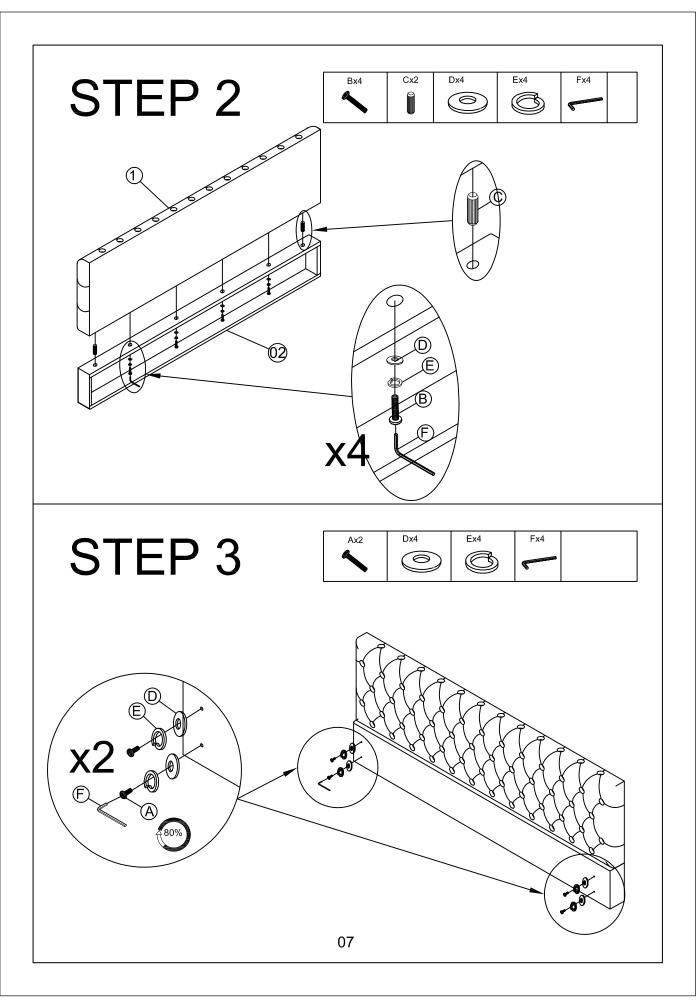

| Allen key 80x30x4 mm          | 1 pc   |
| G  | Dave and a second secon | Screws Ø4x30 mm               | 24 pcs |