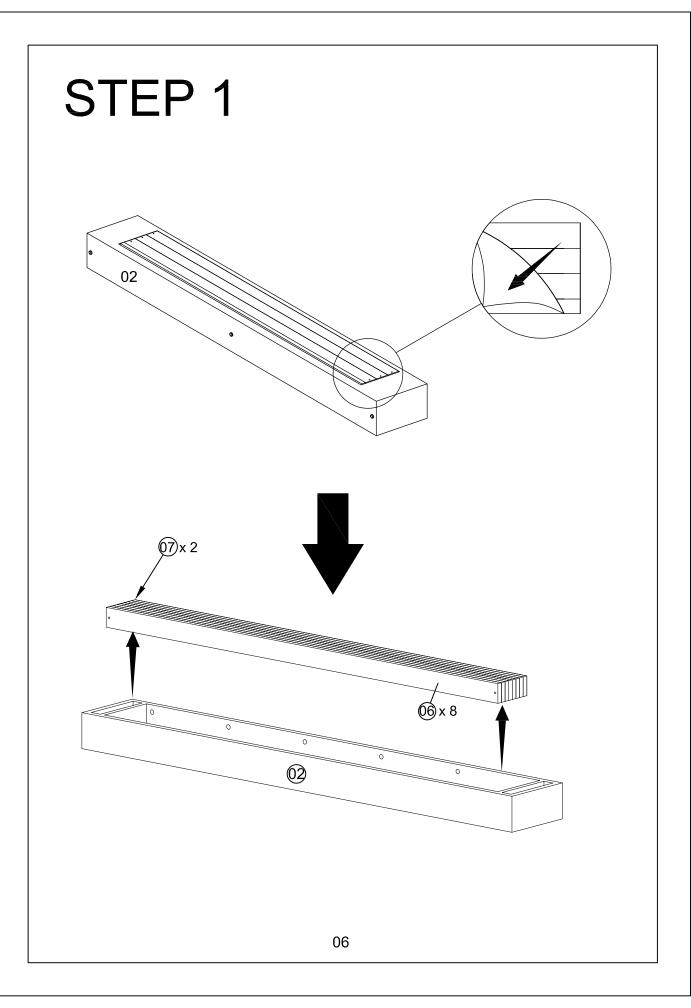

| Allen key 80x30x4 mm          | 1 pc   |
| G  | Dave and a second secon | Screws Ø4x30 mm               | 24 pcs |