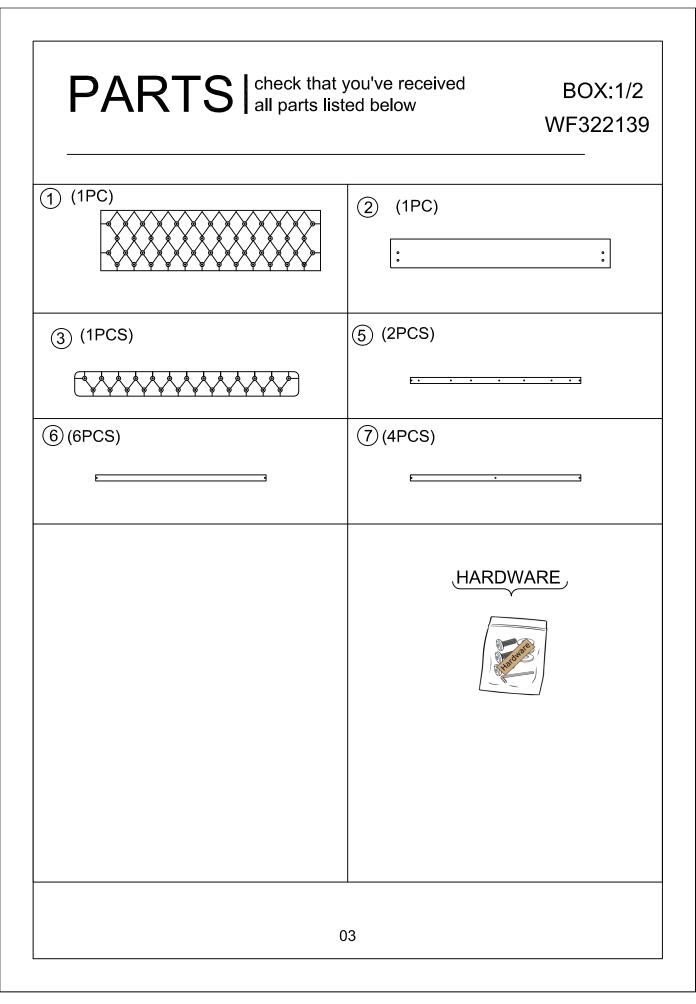

## HARDWARE | check that you've received all parts listed below

## Hardware List

| NO | OUTLOOK