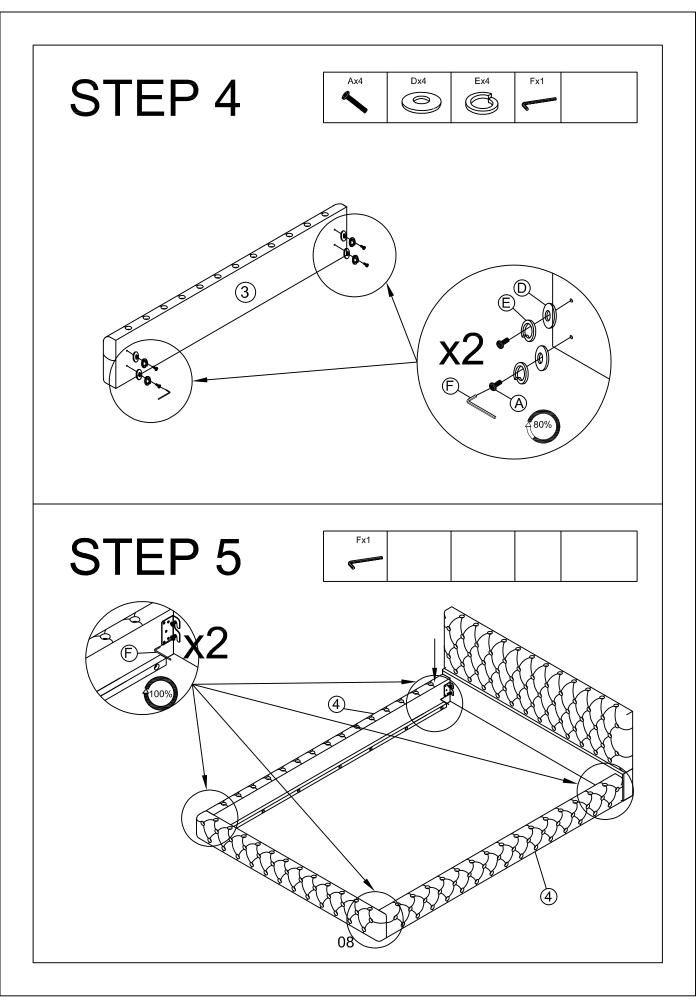

| Allen key 80x30x4 mm          | 1 pc   |
| G  | Dave and a second secon | Screws Ø4x30 mm               | 24 pcs |