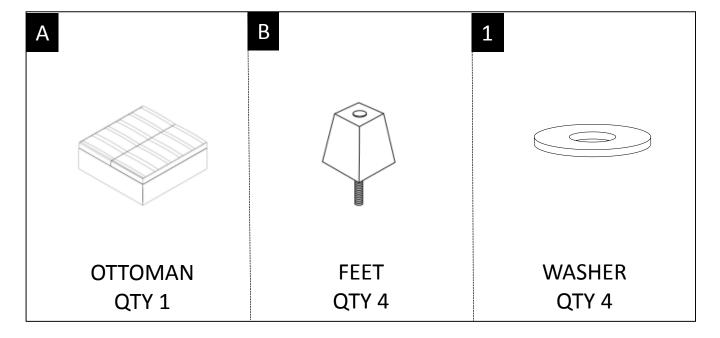

#### PARTS and HARDWARE DESCRIPTION

**NEED HELP?** For help with assembly or if you are missing a part, Please call customer service at 1-866-518-0120 ext. 262 (9 am to 4 pm EST)