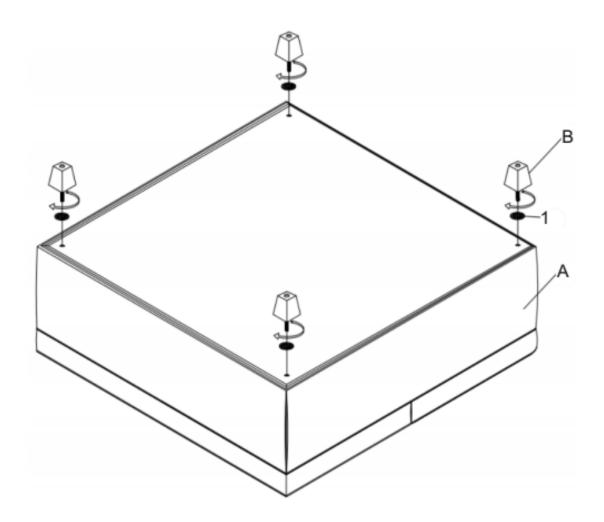

### STEP 1

Place the Ottoman (A) on its back on a flat smooth surface. Attach the Feet (B) with Washer (1) to each corner.