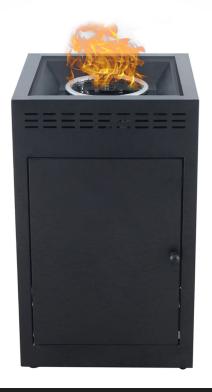

Your evening is going to be lit, quite literally, with the Flame 40,000 BTU fire pit from Mōd. Entertain friends and loved ones by the cozy glow of a fire, without having to chop a single piece of firewood. The compact and clean gas fire pit is easy to use with push-button ignition and adjustable flame settings. Its modern design expertly conceals the fuel tank within the durable steel frame, but is easily accessible through a convenient access door. Created with all-weather materials, your backyard will be the neighborhood hot spot for years to come.

## Features

- 40,000 BTU gas fire pit from the Flame Collection
- Constructed with premium, all-weather materials that last year after year
- 16-in. square column-shaped fire pit constructed with steel
- Easy push-button ignition and adjustable flame settings
- · Concealed tank storage with easy-access door
- Includes a bag of lava rocks