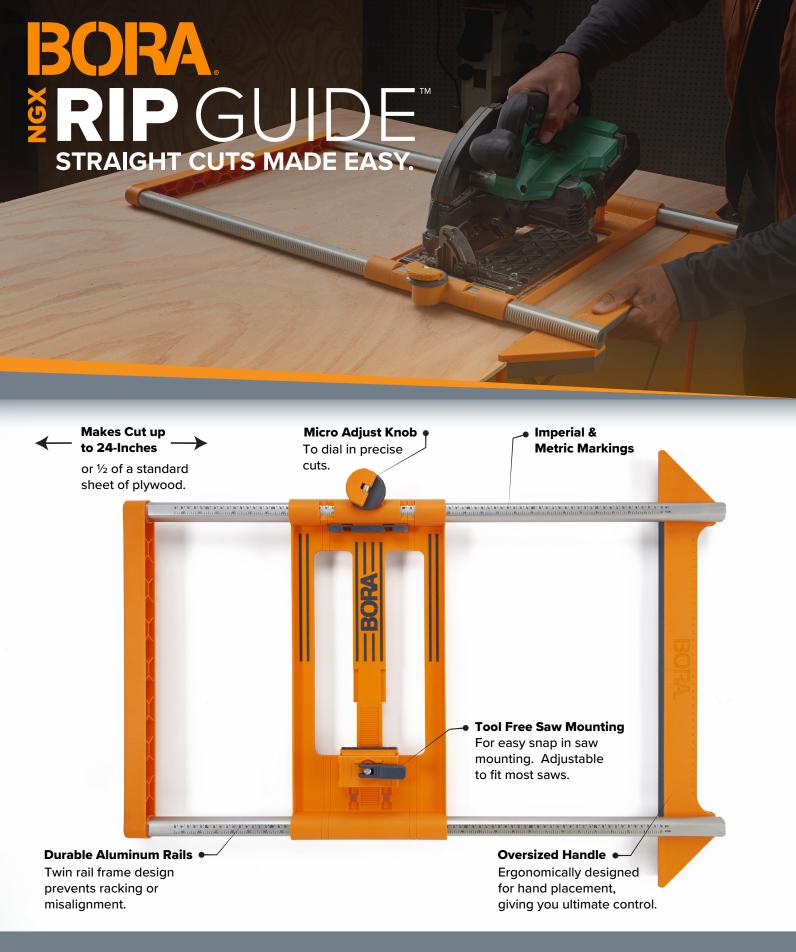

The all-new BORA® NGX RIP Guide makes it quick and easy to accurately rip sheet goods down to size. Whether you need to make one, or multiple cuts, the durable aluminum twin rail design prevents racking and misalignment, while the oversized ergonomic handle provides ultimate control. The revolutionary tool free clamping mechanism allows for easy snap-in saw mounting - - fitting both left-and right-handed circular saws, and the portable size offers easy set up eliminating the need for a large table saw. When you need guided cutting for complete accuracy the NGX RIP Guide is the perfect solution.