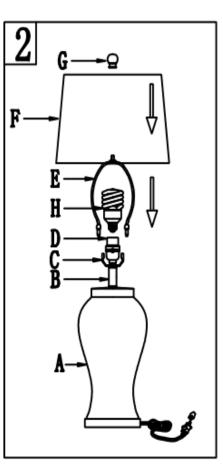

#### Step2

Insert the Harp (E) into the Saddle (C). Put the shade(F) on the Harp(E),then tighten the Finial (G)into the Harp (E) Insert the bulb(H) into the socket(D).