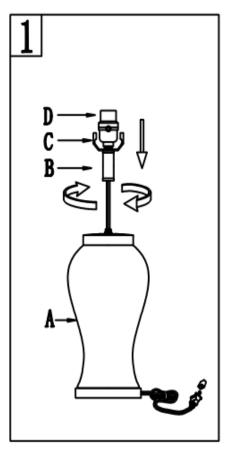

#### Step 1

Screw the Neck (B) onto the Lamp base (A) Be careful not to twist the power cord and tighten securely