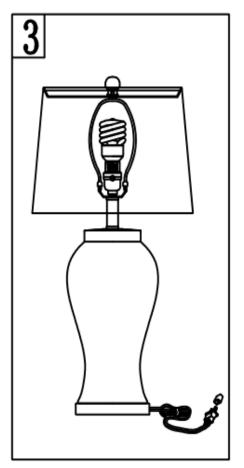

### Step3

Put the light on a level surface to check if everything is stable.

**ENJOY YOUR LAMP**