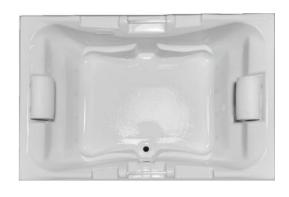

## **DELMONT II**

72" x 48" Drop-In Acrylic Air Bath

Model Number 4872DAH-WH

Drop-In White Air Bath

4872DAH-BI

**Drop-In Biscuit Air Bath** 

### **Features**

- 18+ high output lateral air jets
- 12 Amp variable speed blower
- · Constructed of high-gloss durable acrylic
- Pre-leveled base for easy installation
- Automatic purge cycle with timer
- Pillows included
- Made in the USA