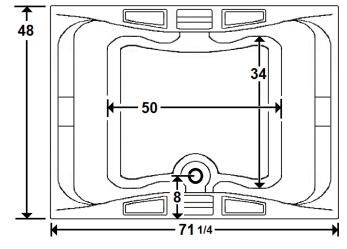

# \*All dimensions are +/- 1/2" and subject to change without notice\* Confirm specifications before installation

Standard (S) Pump Location

#### **Technical Information**

• Cut-Out Dimensions: 69 1/4" x 46"

Weight: 210 lbs.

Water Depth to Overflow: 15 1/2"

Water Operating Level: NAWater Capacity: 115 gal.

Sump Dimension: 50" x 34"