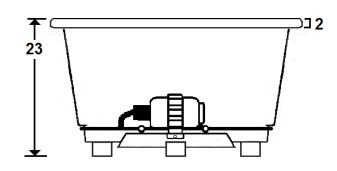

#### **Technical Information**

• Cut-Out Dimensions: 69 1/4" x 46"

Weight: 210 lbs.

Water Depth to Overflow: 15 1/2"

Water Operating Level: NAWater Capacity: 115 gal.

Sump Dimension: 50" x 34"