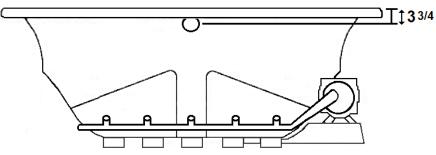

#### **Technical Information**

• Cut-Out Dimensions: 69 1/4" x 46"

Weight: 210 lbs.

Water Depth to Overflow: 15 1/2"

Water Operating Level: NAWater Capacity: 115 gal.

Sump Dimension: 50" x 34"