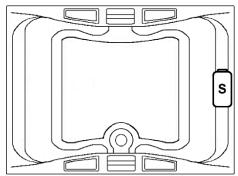

# \*All dimensions are +/- 1/2" and subject to change without notice\* Confirm specifications before installation

Standard (S) Pump Location