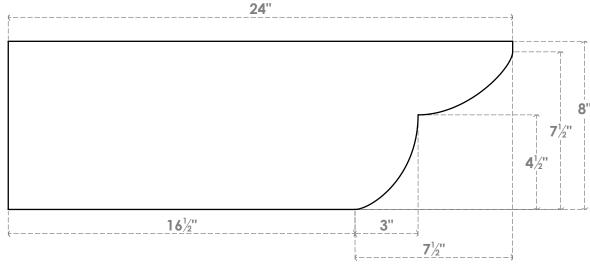

## SIDE PROFILE

#### RFTP04X08X24CRE

4"W X 8"H X 24"L CRESTLINE ARCHITECTURAL GRADE PVC RAFTER TAIL