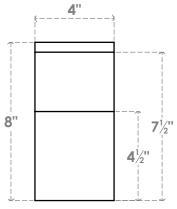

### **FRONT PROFILE**

#### RFTP04X08X24CRE

4"W X 8"H X 24"L CRESTLINE ARCHITECTURAL GRADE PVC RAFTER TAIL