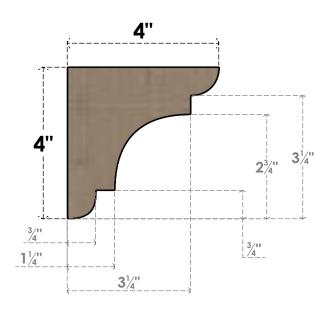

## SIDE PROFILE

**FRONT PROFILE** 

**ISOMETRIC** 

**EKENA MILLWORK** 2300 WEST MAIN ST. CLARKSVILLE, TX 75426 TOLL FREE: 866-607-0453 WWW.EKENAMILLWORK.COM

GENERATED DATE: 01/27/2023

- 1. INSTALLATION TO BE COMPLETED IN ACCORDANCE WITH MANUFACTURER'S SPECIFICATIONS.