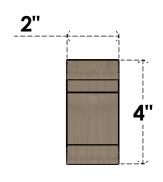

## SIDE PROFILE

**FRONT PROFILE** 

**ISOMETRIC** 

**EKENA MILLWORK** 2300 WEST MAIN ST. CLARKSVILLE, TX 75426 TOLL FREE: 866-607-0453 WWW.EKENAMILLWORK.COM

GENERATED DATE: 01/27/2023

- 1. INSTALLATION TO BE COMPLETED IN ACCORDANCE WITH MANUFACTURER'S SPECIFICATIONS.