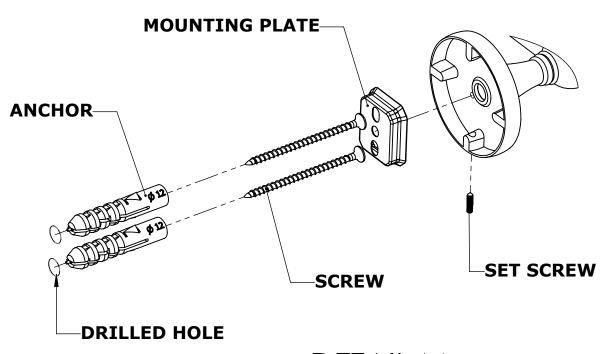

## Step 1: Drill holes in Wall for screw anchors and attach Mounting Plate to Wall

Determine your desired location for installation and make a mark for the location of the mounting plate. Remove mounting plate from backplate by loosening set screw in backplate as pictured below. Place center hole of mounting plate over mark made above. Make 2 marks where mounting screws will be placed as shown below. Drill hole at each of the marks. (You may substitute other style mounting anchors or screws if desired). Place anchors into the holes made. Place mounting plate over holes and secure to mounting surface using screws as shown below.