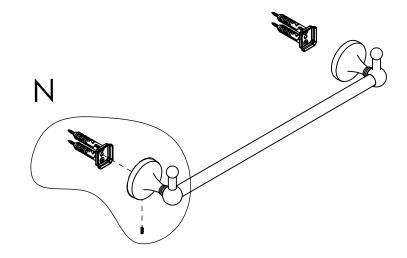

## **INSTALLATION INSTRUCTIONS**

Step 2: Attach Bracket to Mounting Plate.

Place bracket on mounting plate and secure by tightening set screw as shown below.