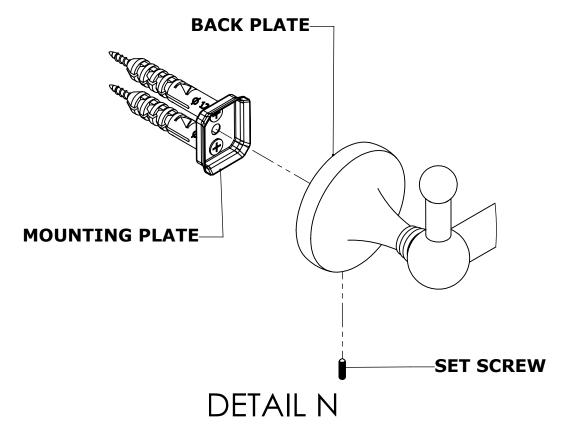

## **INSTALLATION INSTRUCTIONS**

Step 2: Attach Bracket to Mounting Plate.

Place bracket on mounting plate and secure by tightening set screw as shown below.