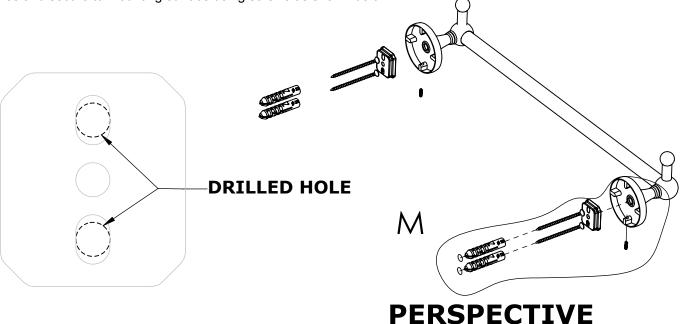

## Step 1: Drill holes in Wall for screw anchors and attach Mounting Plate to Wall

Determine your desired location for installation and make a mark for the location of the mounting plate. Remove mounting plate from backplate by loosening set screw in backplate as pictured below. Place center hole of mounting plate over mark made above. Make 2 marks where mounting screws will be placed as shown below. Drill hole at each of the marks. (You may substitute other style mounting anchors or screws if desired). Place anchors into the holes made. Place mounting plate over holes and secure to mounting surface using screws as shown below.

**DETAIL M** 

**SL-41PEG** 